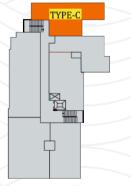

#### **TYPE - C 2BHK** TOTAL AREA - 1015 Sqft

Total Area

Type Area Model Direction Front facing

C 1015 Sqft. 2 BHK Eastern West

| Room            | Length<br>in cm   | Breadth<br>in cm | Length<br>in feet | Breadth<br>in feet | Total<br>Area Sqft |
|-----------------|-------------------|------------------|-------------------|--------------------|--------------------|
| Living/ Dining  | 640               | 420              | 21                | 14                 | 289                |
| Balcony         | 180               | 110              | 6                 | 4                  | 21                 |
| Bedroom 1       | 300               | 315              | 10                | 10                 | 102                |
| Toilet 1        | 130               | 200              | 4                 | 7                  | 28                 |
| Bedroom 2       | 300               | 310              | 10                | 10                 | 100                |
| Passage         | 150               | 110              | 5                 | 4                  | 18                 |
| Toilet 2        | 140               | 190              | 5                 | 6                  | 29                 |
| Kitchen         | 270               | 210              | 9                 | 7                  | 61                 |
| Work area       | 100               | 210              | 3                 | 7                  | 23                 |
|                 |                   |                  |                   |                    |                    |
|                 |                   | 1                |                   |                    |                    |
| Plinth Area 798 |                   |                  |                   |                    |                    |
| Common Area (2  | Common Area (21%) |                  |                   |                    | 217                |