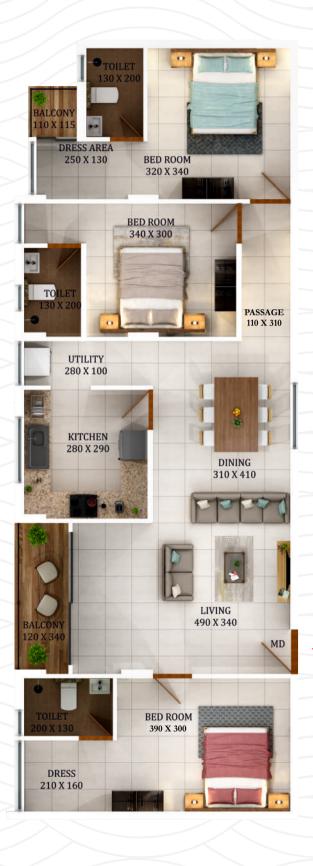

#### **TYPE - B 3BHK** TOTAL AREA - 1500 Sqft

Туре Area Model Direction Front facing

В 1500 Sqft. **3 BHK** Northern South

| Room        | Length<br>in cm | Breadth<br>in cm | Length<br>in feet | Breadth<br>in feet | Total<br>Area Sqft |
|-------------|-----------------|------------------|-------------------|--------------------|--------------------|
| Living      | 490             | 340              | 16                | 11                 | 179                |
| Dining      | 310             | 410              | 10                | 13                 | 137                |
| Balcony     | 120             | 340              | 4                 | 11                 | 44                 |
| Bedroom 1   | 390             | 300              | 13                | 10                 | 126                |
| Dress Area  | 210             | 160              | 7                 | 5                  | 36                 |
| Toilet 1    | 200             | 130              | 7                 | 4                  | 28                 |
| Passage     | 110             | 310              | 4                 | 10                 | 37                 |
| Bedroom 2   | 340             | 300              | 11                | 10                 | 110                |
| Toilet 2    | 130             | 200              | 4                 | 7                  | 28                 |
| Bedroom3    | 320             | 340              | 10                | 11                 | 117                |
| Dress Area  | 250             | 130              | 8                 | 4                  | 35                 |
| Balcony     | 110             | 115              | 4                 | 4                  | 14                 |
| Toilet 3    | 130             | 200              | 4                 | 7                  | 28                 |
| Kitchen     | 280             | 290              | 9                 | 10                 | 87                 |
| Work area   | 280             | 100              | 9                 | 3                  | 30                 |
|             |                 |                  |                   |                    |                    |
| Plinth Area |                 |                  |                   |                    | 1180               |
| Common Area | (21%)           |                  |                   |                    | 320                |
| Total Area  |                 |                  |                   |                    | 1500               |
| Total Alea  |                 |                  |                   |                    | 1500               |