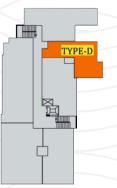

#### **TYPE - D 2BHK** TOTAL AREA - 1035 Sqft

Type Area Model Direction Front facing D 1035 Sqft. 2 BHK Centre towards Southeastern North

| Room          | Length<br>in cm | Breadth<br>in cm | Length<br>in feet | Breadth<br>in feet | Total<br>Area Sqft |
|---------------|-----------------|------------------|-------------------|--------------------|--------------------|
| Foyer         | 120             | 145              | 4                 | 5                  | 19                 |
| Living/Dining | 630             | 315              | 21                | 10                 | 213                |
| Passage       | 160             | 130              | 5                 | 4                  | 22                 |
| Balcony       | 200             | 130              | 7                 | 4                  | 28                 |
| Bedroom1      | 300             | 320              | 10                | 10                 | 103                |
| Toilet 1      | 130             | 200              | 4                 | 7                  | 28                 |
| Bedroom 2     | 310             | 300              | 10                | 10                 | 100                |
| Toilet 2      | 130             | 190              | 4                 | 6                  | 27                 |
| Balcony       | 100             | 330              | 3                 | 11                 | 35                 |
| Kitchen       | 240             | 280              | 8                 | 9                  | 72                 |
| Work area     | 90              | 280              | 3                 | 9                  | 27                 |

| Plinth Area       | 814  |
|-------------------|------|
| Common Area (21%) | 221  |
| Total Area        | 1035 |