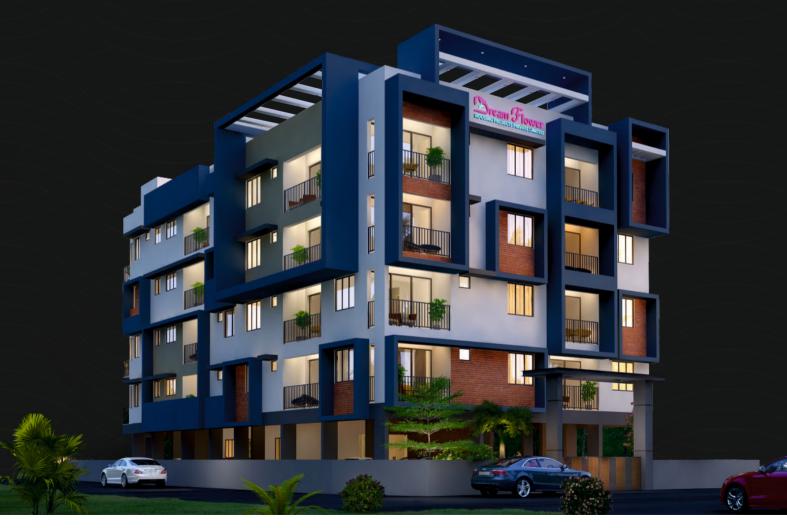

# ľ m Aurelius 14

**Dreamflower Aurelius** is the 66th project of Dreamflower Housing Projects Pvt. Ltd. It is located at Edappally, 700m from Mamangalam. There will be a total of 24 flats (16 units of 2 BHK and 8 unit of 3 BHK) in 24.80 cents of land. All flats are semi furnished. The structure is a Ground + 4 floors with ample Car Parking space in the Ground floor. The cost is inclusive of Car Parking, GST and Electricity connection charges. There are no hidden charges except Registration, thus offering you absolute safe guard against any price hikes.