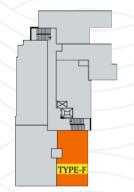

#### **TYPE - F 2BHK** TOTAL AREA - 975 Sqft

Type Area Model Direction Front facing

F 975 Sqft. 2 BHK Southwestern East

| Room      | Length<br>in cm | Breadth<br>in cm | Length<br>in feet | Breadth<br>in feet | Total<br>Area Sqft |
|-----------|-----------------|------------------|-------------------|--------------------|--------------------|
| Living    | 320             | 355              | 10                | 12                 | 122                |
| Dining    | 310             | 300              | 10                | 10                 | 100                |
| Balcony   | 100             | 300              | 3                 | 10                 | 32                 |
| Bedroom 1 | 300             | 300              | 10                | 10                 | 97                 |
| Toilet 1  | 200             | 130              | 7                 | 4                  | 28                 |
| Bedroom 2 | 300             | 300              | 10                | 10                 | 97                 |
| Toilet 2  | 200             | 130              | 7                 | 4                  | 28                 |
| Balcony   | 300             | 110              | 10                | 4                  | 35                 |
| Kitchen   | 280             | 245              | 9                 | 8                  | 74                 |
| Workarea  | 280             | 90               | 9                 | 3                  | 27                 |

| Plinth Area       | 766 |
|-------------------|-----|
| Common Area (21%) | 209 |
| Total Area        | 975 |