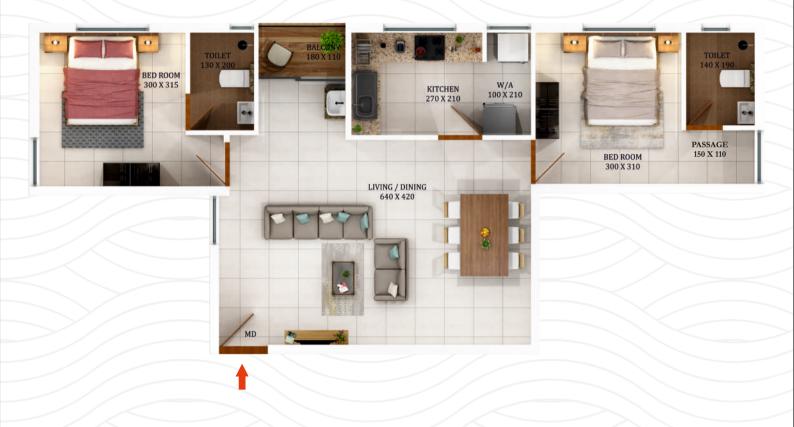

#### **TYPE - B 3BHK** TOTAL AREA - 1500 Sqft

Туре Area Model Direction Front facing

В 1500 Sqft. **3 BHK** Northern South

| Room        | Length<br>in cm | Breadth<br>in cm | Length<br>in feet | Breadth<br>in feet | Total<br>Area Sqft |
|-------------|-----------------|------------------|-------------------|--------------------|--------------------|
| Living      | 490             | 340              | 16                | 11                 | 179                |
| Dining      | 310             | 410              | 10                | 13                 | 137                |
| Balcony     | 120             | 340              | 4                 | 11                 | 44                 |
| Bedroom 1   | 390             | 300              | 13                | 10                 | 126                |
| Dress Area  | 210             | 160              | 7                 | 5                  | 36                 |
| Toilet 1    | 200             | 130              | 7                 | 4                  | 28                 |
| Passage     | 110             | 310              | 4                 | 10                 | 37                 |
| Bedroom 2   | 340             | 300              | 11                | 10                 | 110                |
| Toilet 2    | 130             | 200              | 4                 | 7                  | 28                 |
| Bedroom3    | 320             | 340              | 10                | 11                 | 117                |
| Dress Area  | 250             | 130              | 8                 | 4                  | 35                 |
| Balcony     | 110             | 115              | 4                 | 4                  | 14                 |
| Toilet 3    | 130             | 200              | 4                 | 7                  | 28                 |
| Kitchen     | 280             | 290              | 9                 | 10                 | 87                 |
| Work area   | 280             | 100              | 9                 | 3                  | 30                 |
|             |                 |                  |                   |                    |                    |
| Plinth Area |                 |                  |                   |                    | 1180               |
| Common Area | (21%)           |                  |                   |                    | 320                |
| Total Area  |                 |                  |                   |                    | 1500               |
| Total Alea  |                 |                  |                   |                    | 1500               |