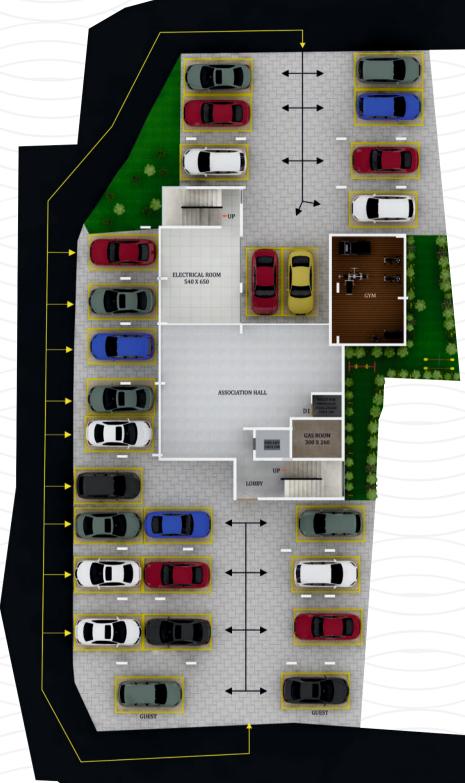

June 2023

**Completion : December 2025** 





# WHY DREAMFLOWER

- Builder with a track of completing 60 Projects on time in Kochi City.
- Transparency on area with split of Carpet Area, Plinth Area, Common Area & Total Area separately. We don't increase on common area to give you a fancy Sq.ft area pricing.
- Fully Loaded Homes customized as per buyer's desire. This is feasible due to stringent project management.
- On time delivery provides you realistic appreciation & return on investment.
- No additional cost except registration which safeguards you against increase in cost or statutory charges.
- After sales service support for rental, resale & housekeeping.
- A lifetime relationship & responsibility that continues even after the handing over of the project.



## CAR PARK PLAN







## **TYPICAL FLOOR PLAN**



W/A 90 X280

BALCON





#### **TYPE - A 3BHK** TOTAL AREA - 1400 Sqft









Type Area Model Direction Front facing A 1400 Sqft. 3 BHK Northwestern South

| Room                                     | Length<br>in cm | Breadth<br>in cm | Length<br>in feet | Breadth<br>in feet | Total<br>Area Sqft  |
|------------------------------------------|-----------------|------------------|-------------------|--------------------|---------------------|
| Foyer                                    | 310             | 120              | 10                | 4                  | 40                  |
| Living                                   | 510             | 335              | 17                | 11                 | 184                 |
| Dining