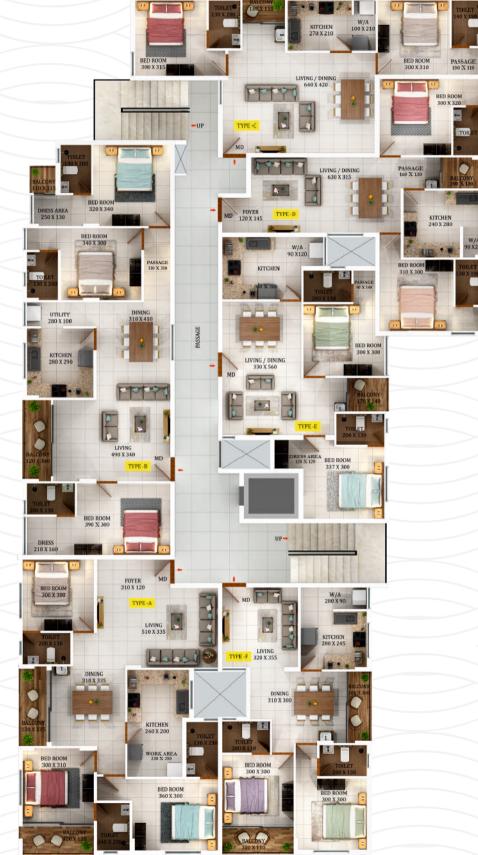

DREAMFLOWER

- Builder with a track of completing 60 Projects on time in Kochi City.
- Transparency on area with split of Carpet Area, Plinth Area, Common Area & Total Area separately. We don't increase on common area to give you a fancy Sq.ft area pricing.
- Fully Loaded Homes customized as per buyer's desire. This is feasible due to stringent project management.
- On time delivery provides you realistic appreciation & return on investment.
- No additional cost except registration which safeguards you against increase in cost or statutory charges.
- After sales service support for rental, resale & housekeeping.
- A lifetime relationship & responsibility that continues even after the handing over of the project.



## CAR PARK PLAN







## **TYPICAL FLOOR PLAN**



W/A 90 X280

BALCON





#### **TYPE - A 3BHK** TOTAL AREA - 1400 Sqft









Type Area Model Direction Front facing A 1400 Sqft. 3 BHK Northwestern South

| Room                                     | Length<br>in cm | Breadth<br>in cm | Length<br>in feet | Breadth<br>in feet | Total<br>Area Sqft  |
|------------------------------------------|-----------------|------------------|-------------------|--------------------|---------------------|
| Foyer                                    | 310             | 120              | 10                | 4                  | 40                  |
| Living                                   | 510             | 335              | 17                | 11                 | 184                 |
| Dining                                   | 310             | 335              | 1