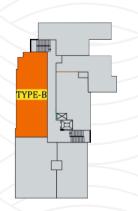

#### **TYPE - B 3BHK** TOTAL AREA - 1500 Sqft

Туре Area Model Direction Front facing

В 1500 Sqft. **3 BHK** Northern South

| Room        | Length<br>in cm | Breadth<br>in cm | Length<br>in feet | Breadth<br>in feet | Total<br>Area Sqft |
|-------------|-----------------|------------------|-------------------|--------------------|--------------------|
| Living      | 490             | 340              | 16                | 11                 | 179                |
| Dining      | 310             | 410              | 10                | 13                 | 137                |
| Balcony     | 120             | 340              | 4                 | 11                 | 44                 |
| Bedroom 1   | 390             | 300              | 13                | 10                 | 126                |
| Dress Area  | 210             | 160              | 7                 | 5                  | 36                 |
| Toilet 1    | 200             | 130              | 7                 | 4                  | 28                 |
| Passage     | 110             | 310              | 4                 | 10                 | 37                 |
| Bedroom 2   | 340             | 300              | 11                | 10                 | 110                |
| Toilet 2    | 130             | 200              | 4                 | 7                  | 28                 |
| Bedroom3    | 320             | 340              | 10                | 11                 | 117                |
| Dress Area  | 250             | 130              | 8                 | 4                  | 35                 |
| Balcony     | 110             | 115              | 4                 | 4                  | 14                 |
| Toilet 3    | 130             | 200              | 4                 | 7                  | 28                 |
| Kitchen     | 280             | 290              | 9                 | 10                 | 87                 |
| Work area   | 280             | 100              | 9                 | 3                  | 30                 |
|             |                 |                  |                   |                    |                    |
| Plinth Area |                 |                  |                   |                    | 1180               |
| Common Area | (21%)           |                  |                   |                    | 320                |
| Total Area  |                 |                  |                   |                    | 1500               |
| Total Alea  |                 |                  |                   |                    | 1500               |