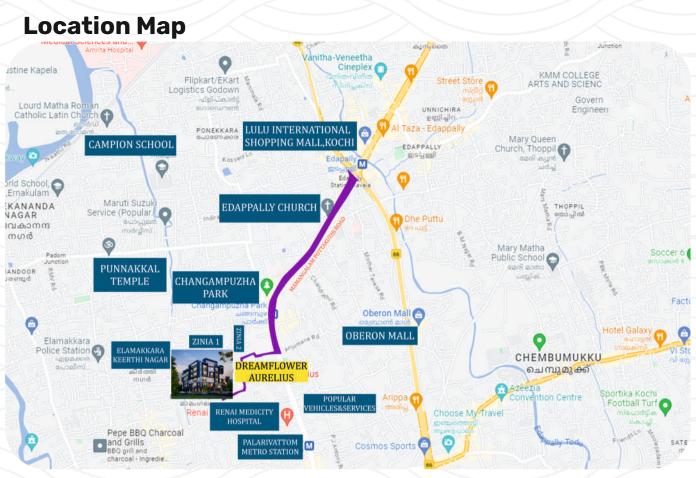

#### Distance to the prominent Places

| TRANSPORATION         |        | SHOPPING               |        |
|-----------------------|--------|------------------------|--------|
| Bus stop              | 700 m  | Lulu Mall              | 3 km   |
| Metro station         | 1 km   | Oberon Mall            | 2.6 km |
|                       |        |                        |        |
| SCHOOL                |        | COLLEGE                |        |
| Bhavan's Vidya Mandir | 1.5 km | CUSAT                  | 5.3 km |
| Campion School        | 1.9 km | Gov. Model Engineering | 5.3 km |
|                       |        | College, Thrikkakara   |        |
| PLACE OF WORSHIP      |        | HOSPITAL               |        |
| Temple                | 700 m  | Renai Medicity         | 900 m  |
| Church                | 600 m  | MAJ Hospital           | 1.9 km |
| Juma Masjid           | 500 m  | AIMS                   | 4 km   |