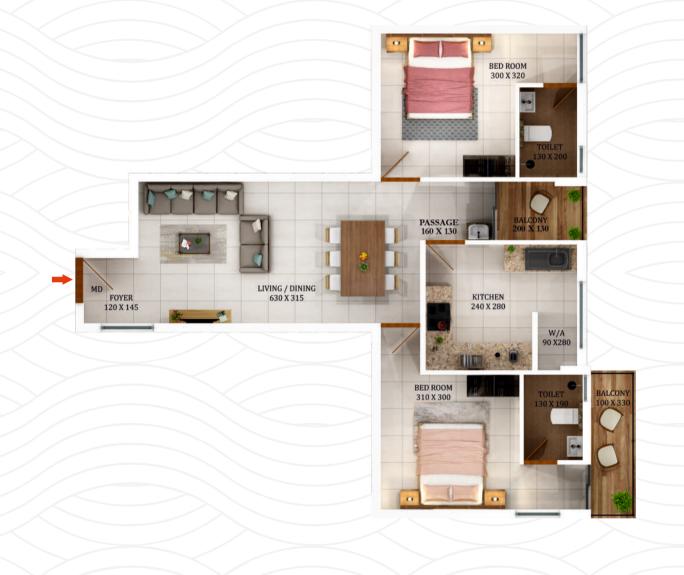

#### **TYPE - D 2BHK** TOTAL AREA - 1035 Sqft

Type Area Model Direction Front facing D 1035 Sqft. 2 BHK Centre towards Southeastern North

| Room          | Length<br>in cm | Breadth<br>in cm | Length<br>in feet | Breadth<br>in feet | Total<br>Area Sqft |
|---------------|-----------------|------------------|-------------------|--------------------|--------------------|
| Foyer         | 120             | 145              | 4                 | 5                  | 19                 |
| Living/Dining | 630             | 315              | 21                | 10                 | 213                |
| Passage       | 160             | 130              | 5                 | 4                  | 22                 |
| Balcony       | 200             | 130              | 7                 | 4                  | 28                 |
| Bedroom1      | 300             | 320              | 10                | 10                 | 103                |
| Toilet 1      | 130             | 200              | 4                 | 7                  | 28                 |
| Bedroom 2     | 310             | 300              | 10                | 10                 | 100                |
| Toilet 2      | 130             | 190              | 4                 | 6                  | 27                 |
| Balcony       | 100             | 330              | 3                 | 11                 | 35                 |
| Kitchen       | 240             | 280              | 8                 | 9                  | 72                 |
| Work area     | 90              | 280              | 3                 | 9                  | 27                 |

| Plinth Area       | 814  |
|-------------------|------|
| Common Area (21%) | 221  |
| Total Area        | 1035 |