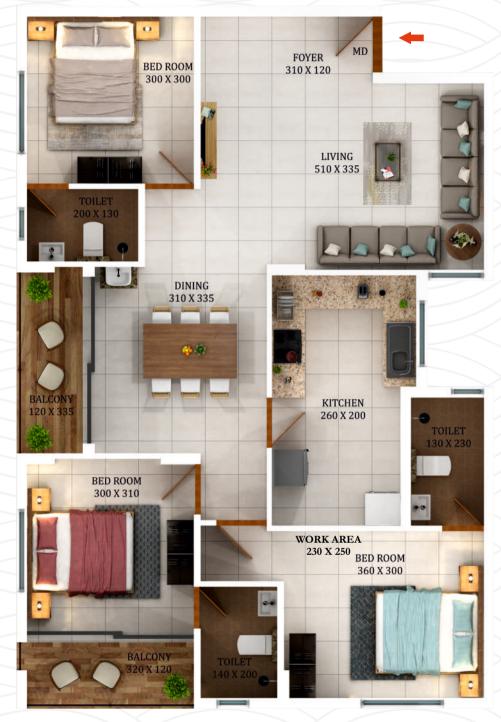

#### **TYPE - A 3BHK** TOTAL AREA - 1400 Sqft

Type Area Model Direction Front facing A 1400 Sqft. 3 BHK Northwestern South

| Room                                     | Length<br>in cm | Breadth<br>in cm | Length<br>in feet | Breadth<br>in feet | Total<br>Area Sqft  |
|------------------------------------------|-----------------|------------------|-------------------|--------------------|---------------------|
| Foyer                                    | 310             | 120              | 10                | 4                  | 40                  |
| Living                                   | 510             | 335              | 17                | 11                 | 184                 |
| Dining                                   | 310             | 335              | 10                | 11                 | 112                 |
| Balcony                                  | 120             | 335              | 4                 | 11                 | 43                  |
| Bedroom 1                                | 300             | 310              | 10                | 10                 | 100                 |
| Toilet 1                                 | 140             | 200              | 5                 | 7                  | 30                  |
| Balcony                                  | 320             | 120              | 10                | 4                  | 41                  |
| Bedroom 2                                | 360             | 300              | 12                | 10                 | 116                 |
| Toilet 2                                 | 130             | 230              | 4                 | 8                  | 32                  |
| Bedroom3                                 | 300             | 300              | 10                | 10                 | 97                  |
| Toilet 3                                 | 200             | 130              | 7                 | 4                  | 28                  |
| Kitchen                                  | 260             | 200              | 9                 | 7                  | 56                  |
| Work area                                | 230             | 250              | 8                 | 8                  | 62                  |
| Plinth Area<br>Common Area<br>Total Area | (21%)           |                  |                   |                    | 1103<br>297<br>1400 |