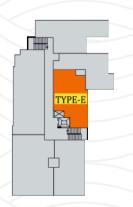

#### **TYPE - E 2BHK** TOTAL AREA - 985 Sqft

Type Area Model Direction Front facing E 985 Sqft. 2 BHK Centre towards southern North

| Room          | Length<br>in cm | Breadth<br>in cm | Length<br>in feet | Breadth<br>in feet | Total<br>Area Sqft |
|---------------|-----------------|------------------|-------------------|--------------------|--------------------|
|               |                 | = / 0            |                   | 10                 | 40.0               |
| Living/Dining | 330             | 560              | 11                | 18                 | 199                |
| Balcony       | 170             | 140              | 6                 | 5                  | 26                 |
| Bedroom1      | 300             | 300              | 10                | 10                 | 97                 |
| Passage       | 90              | 140              | 3                 | 5                  | 14                 |
| Toilet 1      | 200             | 130              | 7                 | 4                  | 28                 |
| Bedroom 2     | 337             | 300              | 11                | 10                 | 109                |
| Dress area    | 120             | 120              | 4                 | 4                  | 15                 |
| Toilet 2      | 200             | 130              | 7                 | 4                  | 28                 |
| Kitchen       | 310             | 260              | 10                | 9                  | 87                 |
| Work area     | 90              | 120              | 3                 | 4                  | 12                 |

| Plinth Area       | 774 |
|-------------------|-----|
| Common Area (21%) | 211 |
| Total Area        | 985 |