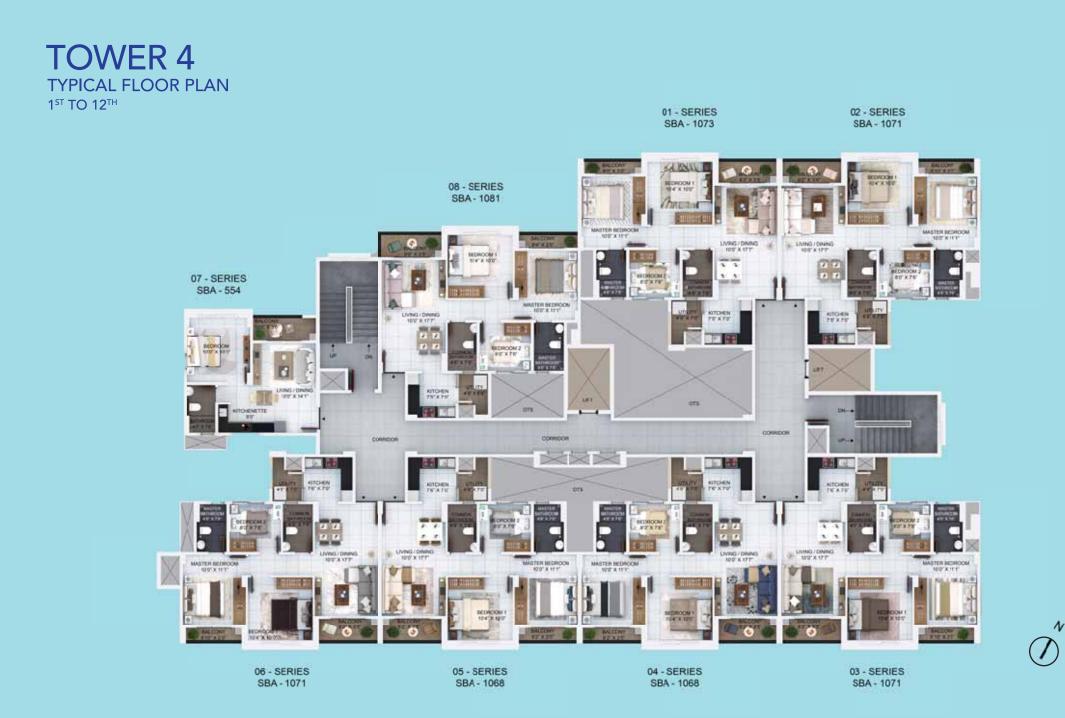

### **TYPICAL UNIT PLAN**

### **TYPICAL UNIT PLAN**

638 SQ.FT.

1081 SQ.FT.

### TOWER 4

**RERA CARPET AREA** 

USABLE AREA SALEABLE AREA

K-RERA/PRJ/ERN/020/2022

For more information visit https://rera.kerala.gov.in/