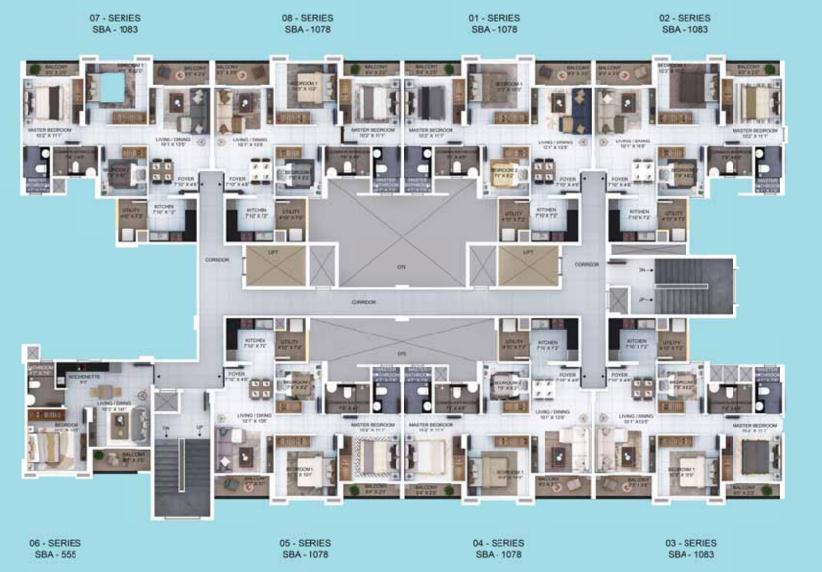

### **TYPICAL UNIT PLAN**

### TOWER 1, 2 & 3

| UTILITY<br>7' 2" X 4' 11"                                         | KITCHEN<br>7' 2" X 7' 10"                          |
|-------------------------------------------------------------------|----------------------------------------------------|
| M.B. TOILE<br>4' 7" X 7' 8"<br>COMMON TOILET<br>7' 6" X 4' 9"     | LIVING/DINING<br>10' 1" X 13' 5"<br>7' 10" X 4' 2" |
| Master Bedroom   10' 1'' X 11' 0''   MB BALCONY   9' 0'' X 2' 0'' |                                                    |

| RERA CARPET AREA | 637 SQ.FT.  |
|------------------|-------------|
| USABLE AREA      | 734 SQ.FT.  |
| SALEABLE AREA    | 1083 SQ.FT. |