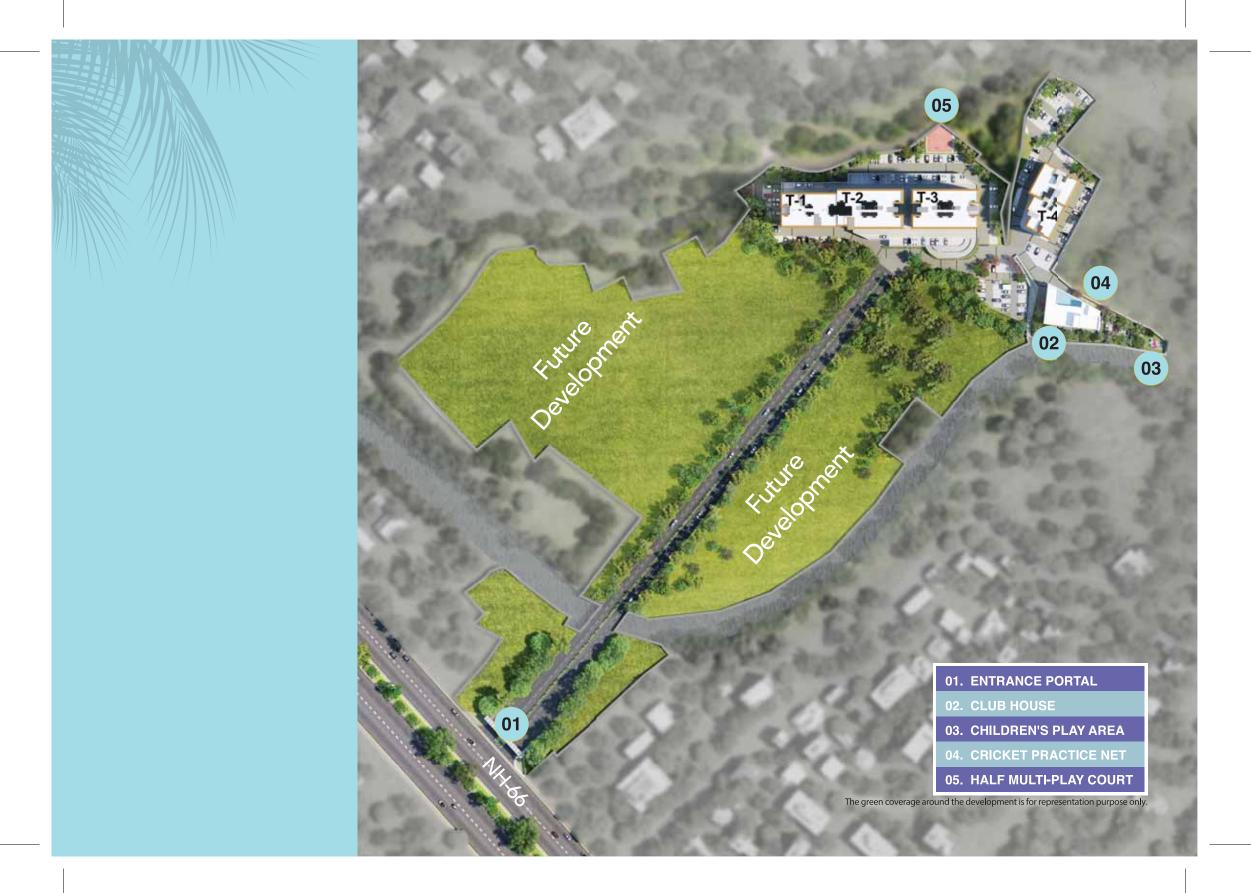

# THE MASTER PLAN OF TRANQUILLITY

### -- AMENITIES IN FUTURE DEVELOPMENT ------

| AMPHITHEATRE              | CROSSFIT COURT       | CRICKET PRACTICE PITCH |
|---------------------------|----------------------|------------------------|
| SOCIAL INTERACTIVE SPACES | WALL CLIMBING        | KIDS ACTIVITY TRAIL    |
| KALARI COURT              | OUTDOOR TABLE TENNIS | BADMINTON COURT        |
| MULTI-PLAY COURT          | ZUMBA DECK           | FIELD ARCHERY          |
| YOGA DECK                 | CHILDREN'S PLAY AREA | HALF BASKETBALL COURT  |
| MEDITATION DECK           | BOWLING ALLEY        | SPICE WALK             |
| HERBAL GARDEN             | SWIMMING POOL        |                        |
| PAW PARK                  | REFLEXOLOGY PATH     |                        |