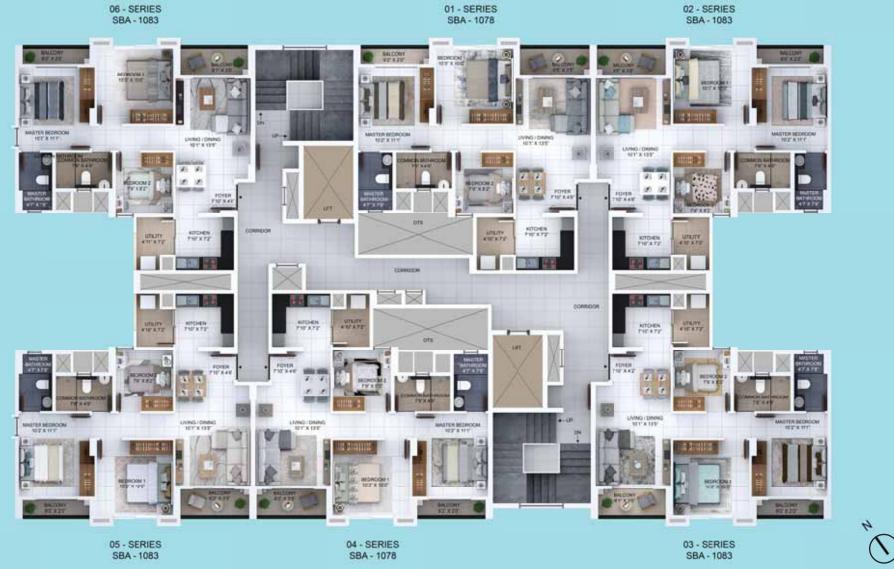

### **TYPICAL UNIT PLAN**

### TOWER 1, 2 & 3

| UTILITY<br>7' 2" X 4' 11"                                         | KITCHEN<br>7' 2" X 7' 10"                          |
|-------------------------------------------------------------------|----------------------------------------------------|
| M.B. TOILE<br>4' 7" X 7' 8"<br>COMMON TOILET<br>7' 6" X 4' 9"     | LIVING/DINING<br>10' 1" X 13' 5"<br>7' 10" X 4' 2" |
| Master Bedroom   10' 1'' X 11' 0''   MB BALCONY   9' 0'' X 2' 0'' |                                                    |

| RERA CARPET AREA | 637 SQ.FT.  |
|------------------|-------------|
| USABLE AREA      | 734 SQ.FT.  |
| SALEABLE AREA    | 1083 SQ.FT. |