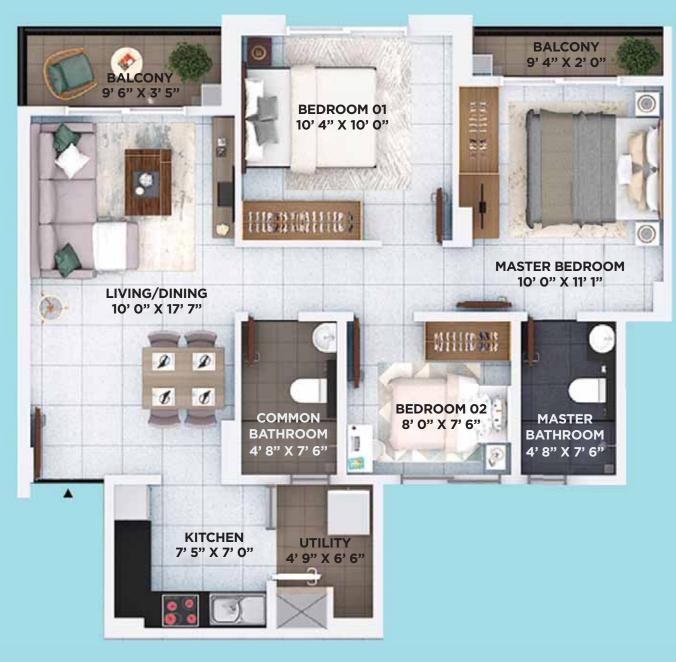

### **TYPICAL UNIT PLAN**

### TOWER 1, 2 & 3

| UTILITY<br>7' 2" X 4' 11"                                         | KITCHEN<br>7' 2" X 7' 10"                          |
|-------------------------------------------------------------------|----------------------------------------------------|
| M.B. TOILE<br>4' 7" X 7' 8"<br>COMMON TOILET<br>7' 6" X 4' 9"     | LIVING/DINING<br>10' 1" X 13' 5"<br>7' 10" X 4' 2" |
| Master Bedroom   10' 1'' X 11' 0''   MB BALCONY   9' 0'' X 2' 0'' |                                                    |

| RERA CARPET AREA | 637 SQ.FT.  |
|------------------|-------------|
| USABLE AREA      | 734 SQ.FT.  |
| SALEABLE AREA    | 1083 SQ.FT. |