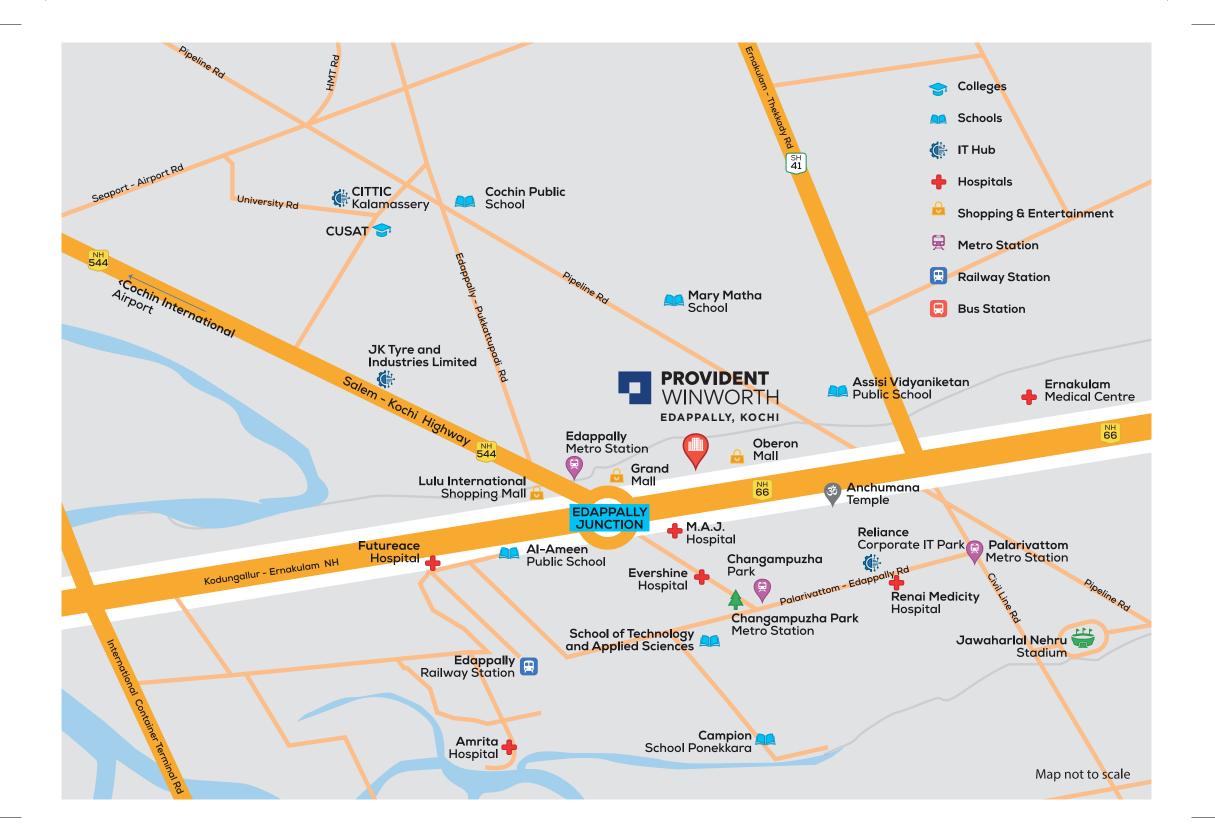

### Commute

| Edappally Metro Station        | 1 Kms  |
|--------------------------------|--------|
| Cochin International Airport   | 24 Kms |
| Ernakulam Town Railway Station | 6 Kms  |
| Edappally Junction             | 1 Kms  |

### IT Parks/Industries

| Reliance Co | orporate IT Park         | 2 Kms |
|-------------|--------------------------|-------|
| CITTIC Kala | massery                  | 4 Kms |
| Kerala Tech | nology Innovation Zone   | 8 Kms |
| Infopark Te | chnology Business Center | 3 Kms |

#### Entertainment/Worship

| Lulu International Shopping Mall | 1 Kms |
|----------------------------------|-------|
| Oberon Mall                      | 300m  |
| Changampuzha Park                | 2 Kms |
| Jawaharlal Nehru Stadium         | 4 Kms |
| Edappally Church                 | 1 Kms |
| Thrikkakara Temple               | 3 Kms |

### Hospitals

# MAJ Hospital1 KmsThe Insta Speciality Hospital2 KmsRenai Medicity Hospital3 KmsAmritha Hospital6 KmsLisie Hospital5 KmsAster Medicity9 Kms

#### Schools

| Mary Matha School        | 2 Kms  |
|--------------------------|--------|
| Campion School Ponekkara | 4 Kms  |
| Cochin Public School     | 3 Kms  |
| Toc-H Public School      | 7 Kms  |
| Bhartiya Vidya Bhavan    | 10 Kms |
| Choice School            | 10 Kms |
|                          |        |

#### Colleges

| CUSAT                                    | 4 Kms |
|------------------------------------------|-------|
| KMM College of Arts & Science            | 3 Kms |
| School of Technology and Applied Science | 3 Kms |
| Bharata Mata Institute of Management     | 4 Kms |