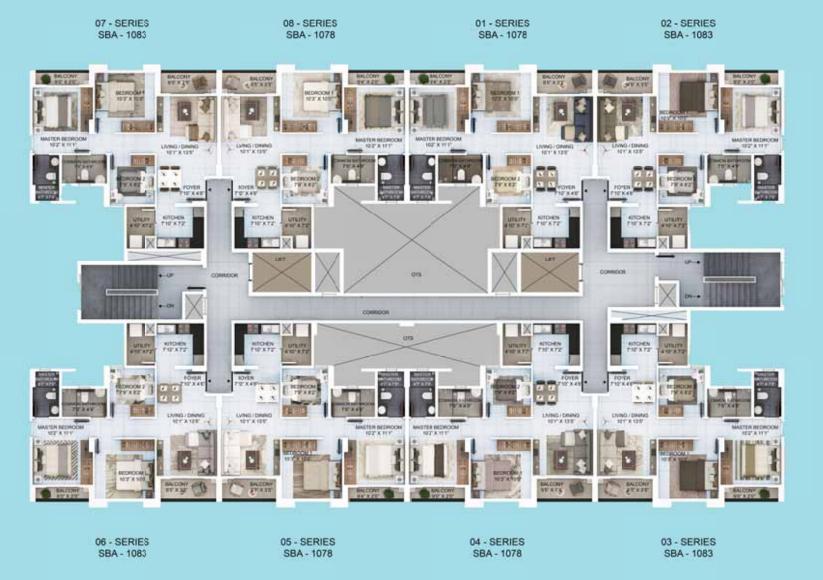

### **TYPICAL UNIT PLAN**

### TOWER 1, 2 & 3

| UTILITY<br>7' 2" X 4' 11"                                         | KITCHEN<br>7' 2" X 7' 10"                          |
|-------------------------------------------------------------------|----------------------------------------------------|
| M.B. TOILE<br>4' 7" X 7' 8"<br>COMMON TOILET<br>7' 6" X 4' 9"     | LIVING/DINING<br>10' 1" X 13' 5"<br>7' 10" X 4' 2" |
| Master Bedroom   10' 1'' X 11' 0''   MB BALCONY   9' 0'' X 2' 0'' |                                                    |

| RERA CARPET AREA | 637 SQ.FT.  |
|------------------|-------------|
| USABLE AREA      | 734 SQ.FT.  |
| SALEABLE AREA    | 1083 SQ.FT. |