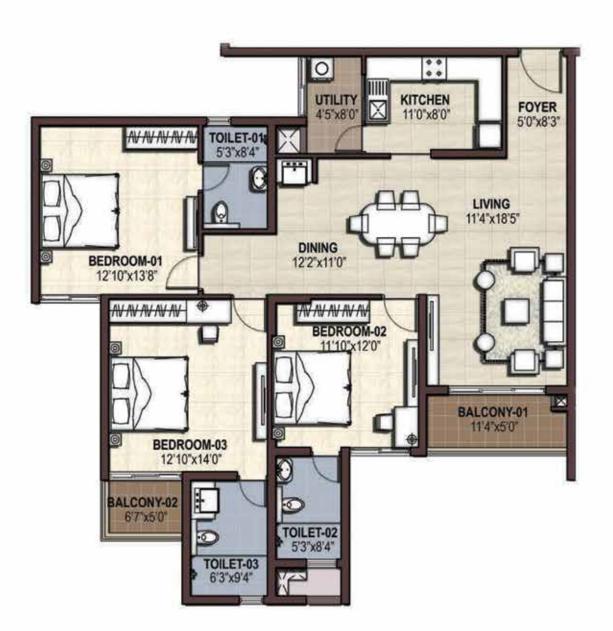

Keeping in tune with their distinctively incredible lands caping, Prestige Citys cape is a sure beauty. Come, revelinits comfort and conveniences and bask in the lap of luxury.

Sale Area: 1751 sft/ 162 sqm Carpet Area: 1223 sft/ 113 sqm

Sale Area: 2171 sft/ 201 sqm Carpet Area: 1498 sft/ 139 sqm

Sale Area: 2754 sft/ 255 sqm Carpet Area: 1891 sft/175 sqm

The furniture shown in the plans is only for the purpose of illustrating a possible layout and does not form a part of the offering or specifications. All Apartment interior views do not depict the standard wall, color & ceiling finishes and are not part of the offering.

**CREDAÎ** 

Further, the dimensions mentioned do not consider the plastering thickness and there could be marginal variation in carpet areas.