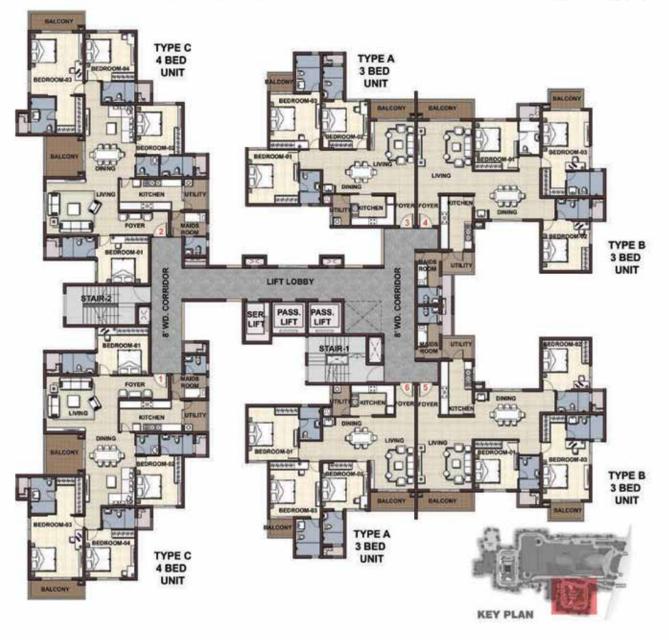

Spacious, luxurious, and conveniently situated, Prestige Cityscape has the renowned 'Forum Mall'in its premises. The apartment is placed distinctly away from the mall to preserve these renity of the abode. The development accommodates spacious three and four bedroom homes with a separate maid's room that has independent access. A well integrated clubhouse on the 18th floor is replete with a Gym, Party Hall and Swimming Pool. There is an abundance of natural light and ventilation in each apartment as a result of its flawless orientation.

Keeping in tune with their distinctively incredible lands caping, Prestige Citys cape is a sure beauty. Come, revelinits comfort and conveniences and bask in the lap of luxury.

Sale Area: 1751 sft/ 162 sqm Carpet Area: 1223 sft/ 113 sqm

Sale Area: 2171 sft/ 201 sqm Carpet Area: 1498 sft/ 139 sqm

Sale Area: 2754 sft/ 255 sqm Carpet Area: 1891 sft/175 sqm