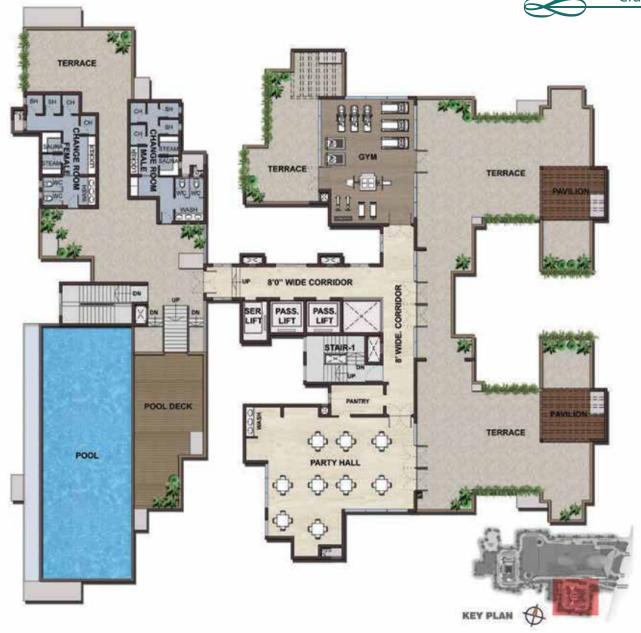

Spacious, luxurious, and conveniently situated, Prestige Cityscape has the renowned 'Forum Mall'in its premises. The apartment is placed distinctly away from the mall to preserve these renity of the abode. The development accommodates spacious three and four bedroom homes with a separate maid's room that has independent access. A well integrated clubhouse on the 18th floor is replete with a Gym, Party Hall and Swimming Pool. There is an abundance of natural light and ventilation in each apartment as a result of its flawless orientation.