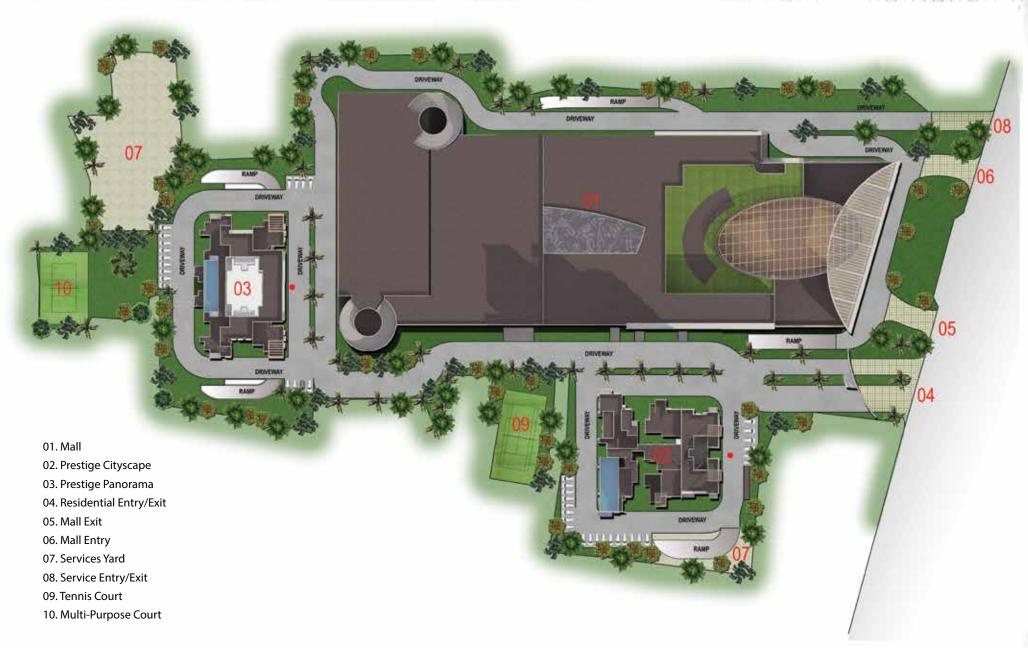

Spacious, luxurious, and conveniently situated, Prestige Cityscape has the renowned 'Forum Mall'in its premises. The apartment is placed distinctly away from the mall to preserve these renity of the abode. The development accommodates spacious three and four bedroom homes with a separate maid's room that has independent access. A well integrated clubhouse on the 18th floor is replete with a Gym, Party Hall and Swimming Pool. There is an abundance of natural light and ventilation in each apartment as a result of its flawless orientation.