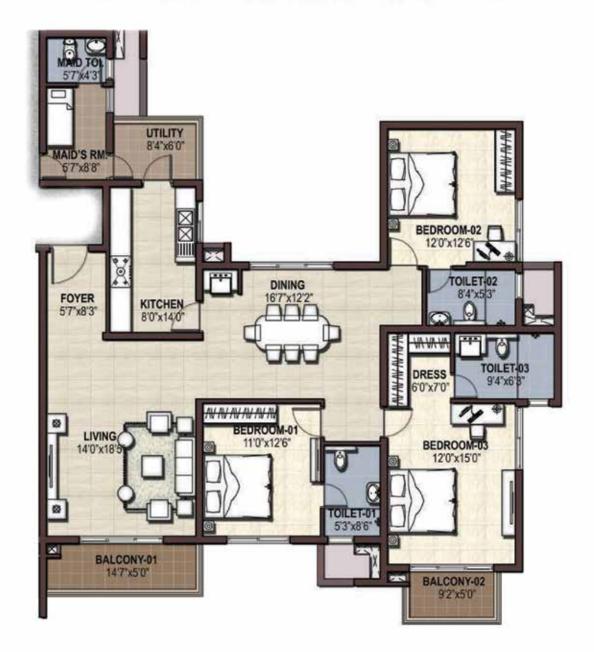

Keeping in tune with their distinctively incredible lands caping, Prestige Citys cape is a sure beauty. Come, revelinits comfort and conveniences and bask in the lap of luxury.

Sale Area: 1751 sft/ 162 sqm Carpet Area: 1223 sft/ 113 sqm

The furniture shown in the plans is only for the purpose of illustrating a possible layout and does not form a part of the offering or specifications. All Apartment interior views do not depict the standard wall, color & ceiling finishes and are not part of the offering.

**CREDAÎ** 

Further, the dimensions mentioned do not consider the plastering thickness and there could be marginal variation in carpet areas.