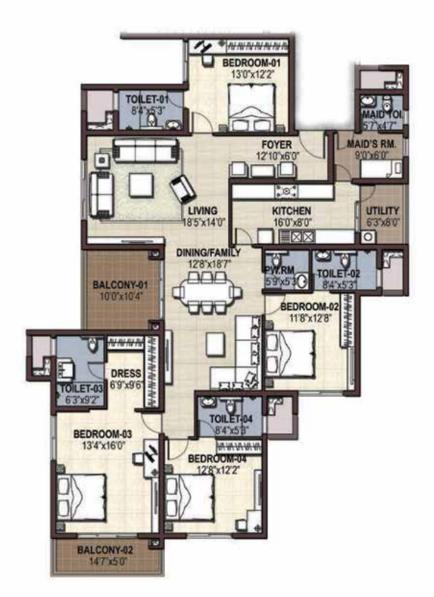

Sale Area: 2171 sft/ 201 sqm Carpet Area: 1498 sft/ 139 sqm

Sale Area: 2754 sft/ 255 sqm Carpet Area: 1891 sft/175 sqm

The furniture shown in the plans is only for the purpose of illustrating a possible layout and does not form a part of the offering or specifications. All Apartment interior views do not depict the standard wall, color & ceiling finishes and are not part of the offering.

**CREDAÎ** 

Further, the dimensions mentioned do not consider the plastering thickness and there could be marginal variation in carpet areas.