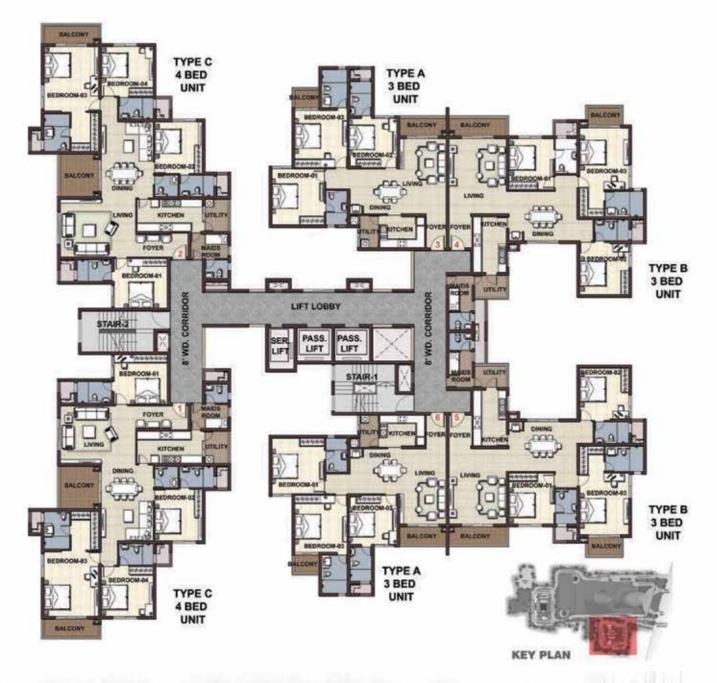

Spacious, luxurious, and conveniently situated, Prestige Cityscape has the renowned 'Forum Mall'in its premises. The apartment is placed distinctly away from the mall to preserve these renity of the abode. The development accommodates spacious three and four bedroom homes with a separate maid's room that has independent access. A well integrated clubhouse on the 18th floor is replete with a Gym, Party Hall and Swimming Pool. There is an abundance of natural light and ventilation in each apartment as a result of its flawless orientation.

Keeping in tune with their distinctively incredible lands caping, Prestige Citys cape is a sure beauty. Come, revelinits comfort and conveniences and bask in the lap of luxury.

Sale Area: 1751 sft/ 162 sqm Carpet Area: 1223 sft/ 113 sqm

Sale Area: 2171 sft/ 201 sqm Carpet Area: 1498 sft/ 139 sqm

Sale Area: 2754 sft/ 255 sqm Carpet Area: 1891 sft/175 sqm