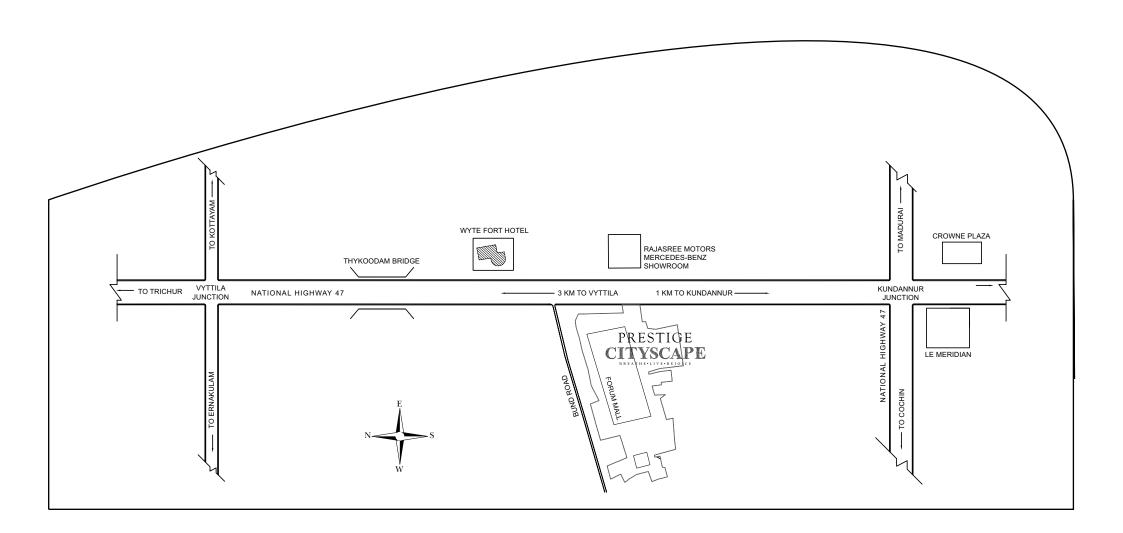

Multi-brandshoppingmalls with leisure and funs pots, premium Health Carefacilities and top class Educational Institutions in close proximity, makes this place a hot spot for residential purposes. 5-star hotels like Le Meridian & Crowne Plaza, a super specialty hospital, Lakeshore, the renowned Choice School in The vara, CMIS acred Heart School & College and the Vytila Mobility Hub are a few to mention. As the development is positioned ideally at the juncture of the three National Highways (NH 47, NH 49, NH 47A), it provides an easy access to Cochin International Airport, Kakkanad Info Park and MGRoad. Apart from the easy conveyance with the Kochi Metro being just 3 kms away, the area is also quite famous for its string of international car showrooms.