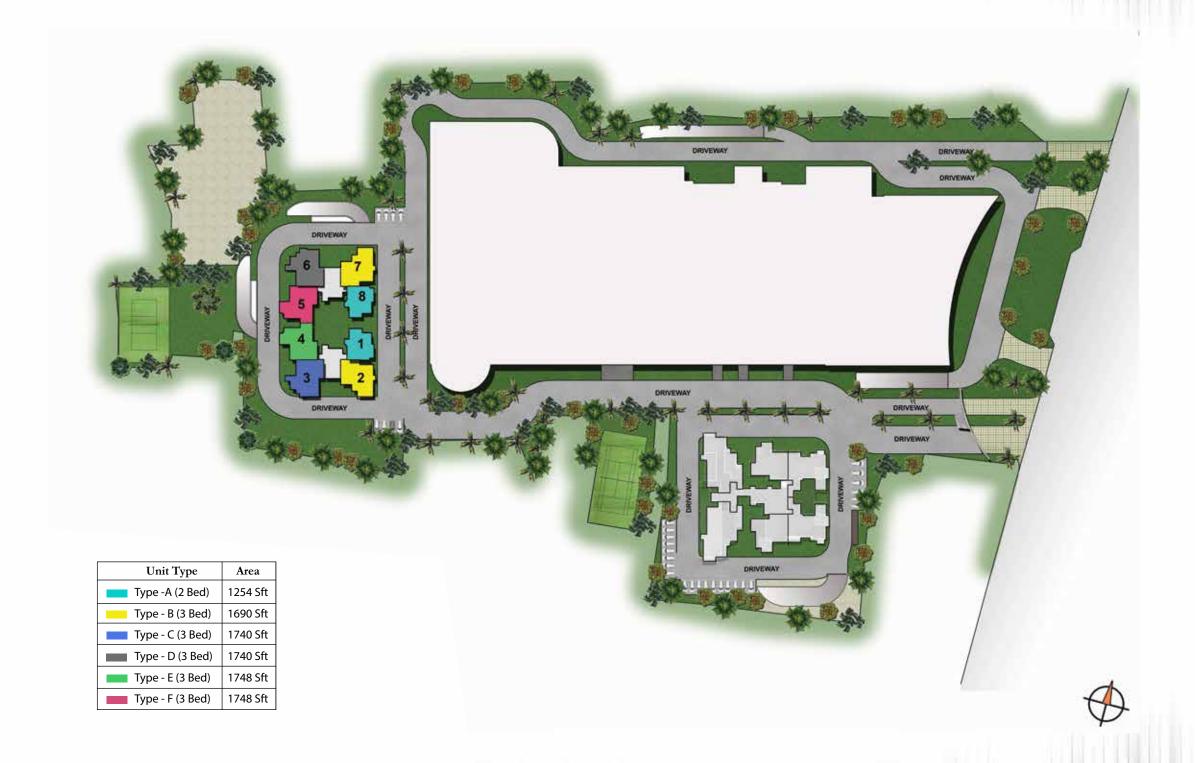

Building Permit No: E1/BA/A3/2396/2011

|             | Sq.ft | Sq.m |
|-------------|-------|------|
| Sale Area   | 1254  | 116  |
| Carpet Area | 879   | 81   |

|             | Sq.ft | Sq.m |
|-------------|-------|------|
| Sale Area   | 1690  | 157  |
| Carpet Area | 1204  | 111  |

|             | Sq.ft | Sq.m |
|-------------|-------|------|
| Sale Area   | 1740  | 161  |
| Carpet Area | 1213  | 112  |

|             | Sq.ft | Sq.m |
|-------------|-------|------|
| Sale Area   | 1740  | 161  |
| Carpet Area | 1213  | 112  |

|             | Sq.ft | Sq.m |
|-------------|-------|------|
| Sale Area   | 1748  | 162  |
| Carpet Area | 1223  | 113  |

|             | Sq.ft | Sq.m |
|-------------|-------|------|
| Sale Area   | 1748  | 162  |
| Carpet Area | 1223  | 113  |