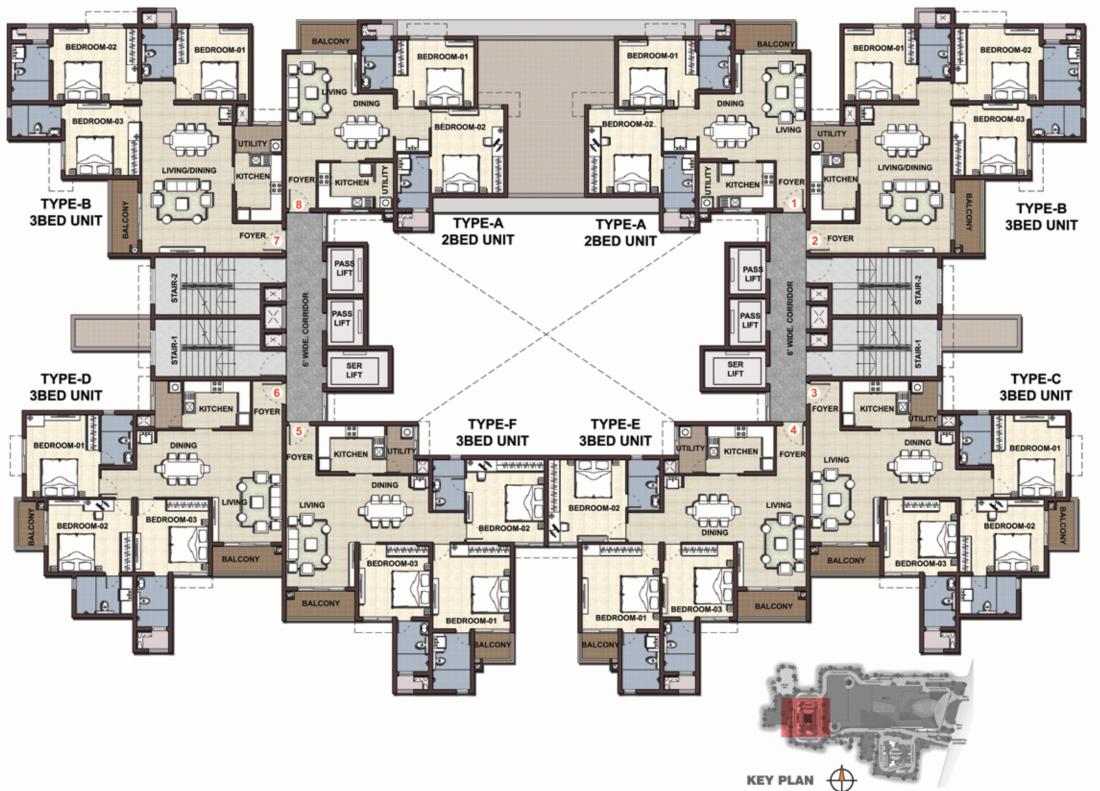

Building Permit No: E1/BA/A3/2396/2011

|             | Sq.ft | Sq.m |
|-------------|-------|------|
| Sale Area   | 1254  | 116  |
| Carpet Area | 879   | 81   |

|             | Sq.ft | Sq.m |
|-------------|-------|------|
| Sale Area   | 1690  | 157  |
| Carpet Area | 1204  | 111  |

|             | Sq.ft | Sq.m |
|-------------|-------|------|
| Sale Area   | 1740  | 161  |
| Carpet Area | 1213  | 112  |

|             | Sq.ft | Sq.m |
|-------------|-------|------|
| Sale Area   | 1740  | 161  |
| Carpet Area | 1213  | 112  |

|             | Sq.ft | Sq.m |
|-------------|-------|------|
| Sale Area   | 1748  | 162  |
| Carpet Area | 1223  | 113  |

|             | Sq.ft | Sq.m |
|-------------|-------|------|
| Sale Area   | 1748  | 162  |
| Carpet Area | 1223  | 113  |

The furniture shown in the plans is only for the purpose of illustrating a possible layout and does not form a part of the offering or specifications. All Apartment interior views do not depict the standard wall, color & ceiling finishes and are not part of the offering.