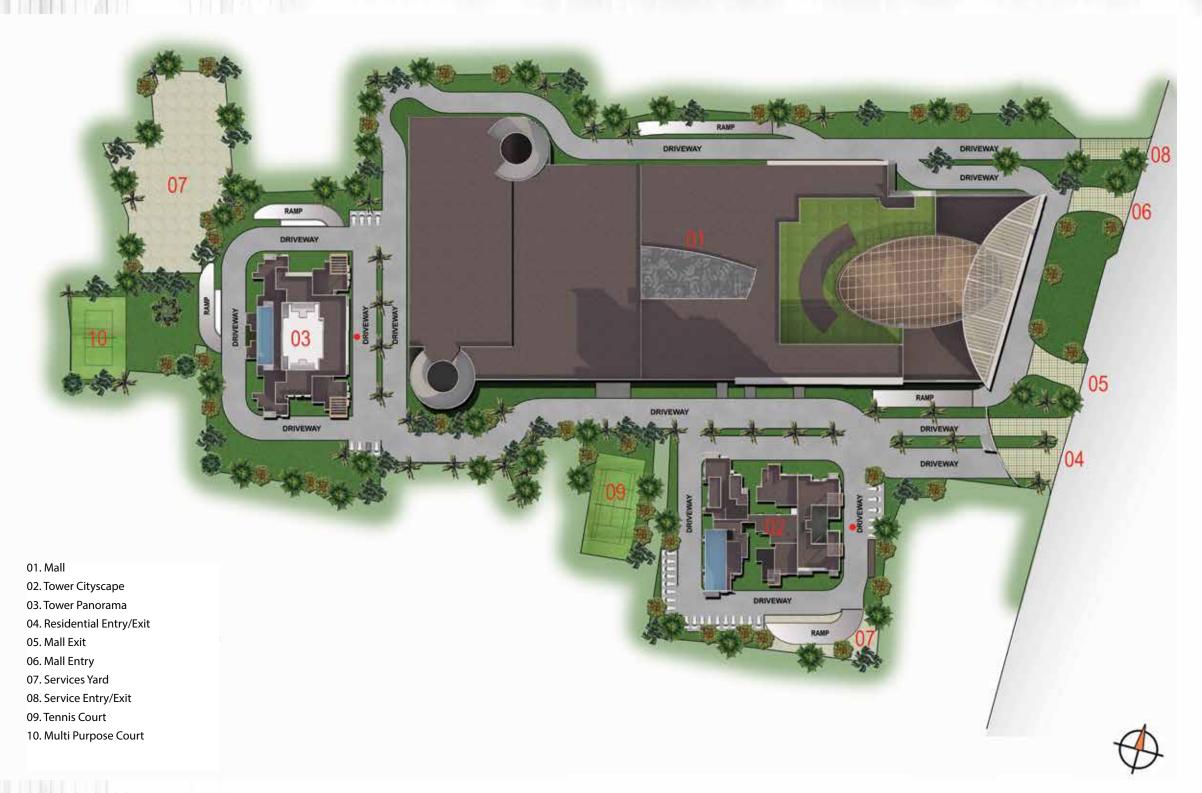

Multi-brand shopping malls with leisure and fun spots, premium Health Care facilities and top class Educational Institutions in close proximity, makes this place a hotspot for residential purposes. 5-star hotels like Le Meridian & Crowne Plaza, a super specialty hospital, Lakeshore, the renowned Choice School in Thevara, CMI Sacred Heart School & College and the Vytila Mobility Hub are a few to mention. As the development is positioned ideally at the juncture of the three National Highways (NH 47, NH 49, NH 47A), it provides easy access to the Cochin International Airport, Kakkanad Info Parkand MG Road. Apart from the easy conveyance with the Kochi Metro being just 3 kms away, the area is also quite famous for its string of international car showrooms.