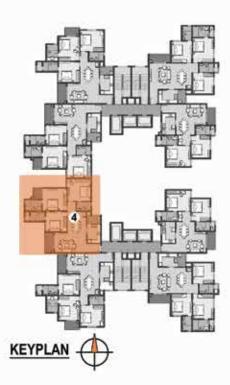

Building Permit No: E1/BA/A3/2396/2011

|             | Sq.ft | Sq.m |
|-------------|-------|------|
| Sale Area   | 1254  | 116  |
| Carpet Area | 879   | 81   |

|             | Sq.ft | Sq.m |
|-------------|-------|------|
| Sale Area   | 1690  | 157  |
| Carpet Area | 1204  | 111  |

|             | Sq.ft | Sq.m |
|-------------|-------|------|
| Sale Area   | 1740  | 161  |
| Carpet Area | 1213  | 112  |

|             | Sq.ft | Sq.m |
|-------------|-------|------|
| Sale Area   | 1740  | 161  |
| Carpet Area | 1213  | 112  |

|             | Sq.ft | Sq.m |
|-------------|-------|------|
| Sale Area   | 1748  | 162  |
| Carpet Area | 1223  | 113  |

|             | Sq.ft | Sq.m |
|-------------|-------|------|
| Sale Area   | 1748  | 162  |
| Carpet Area | 1223  | 113  |

The furniture shown in the plans is only for the purpose of illustrating a possible layout and does not form a part of the offering or specifications. All Apartment interior views do not depict the standard wall, color & ceiling finishes and are not part of the offering.