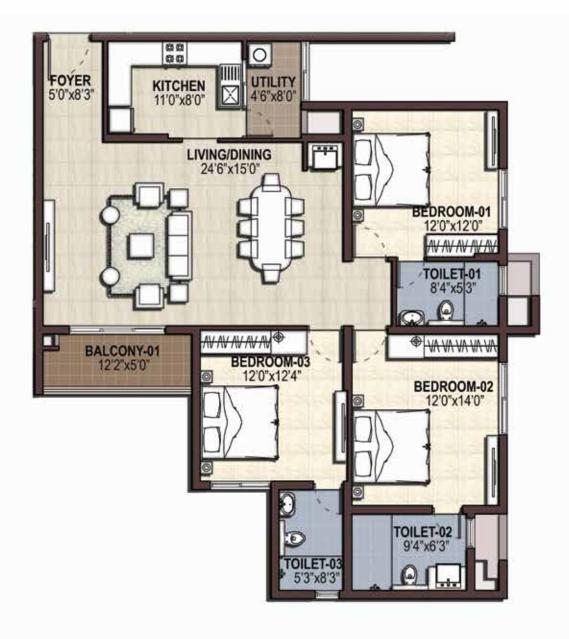

Building Permit No: E1/BA/A3/2396/2011

|             | Sq.ft | Sq.m |
|-------------|-------|------|
| Sale Area   | 1254  | 116  |
| Carpet Area | 879   | 81   |

|             | Sq.ft | Sq.m |
|-------------|-------|------|
| Sale Area   | 1690  | 157  |
| Carpet Area | 1204  | 111  |

|             | Sq.ft | Sq.m |
|-------------|-------|------|
| Sale Area   | 1740  | 161  |
| Carpet Area | 1213  | 112  |

|             | Sq.ft | Sq.m |
|-------------|-------|------|
| Sale Area   | 1740  | 161  |
| Carpet Area | 1213  | 112  |

|             | Sq.ft | Sq.m |
|-------------|-------|------|
| Sale Area   | 1748  | 162  |
| Carpet Area | 1223  | 113  |

|             | Sq.ft | Sq.m |
|-------------|-------|------|
| Sale Area   | 1748  | 162  |
| Carpet Area | 1223  | 113  |

The furniture shown in the plans is only for the purpose of illustrating a possible layout and does not form a part of the offering or specifications. All Apartment interior views do not depict the standard wall, color & ceiling finishes and are not part of the offering.