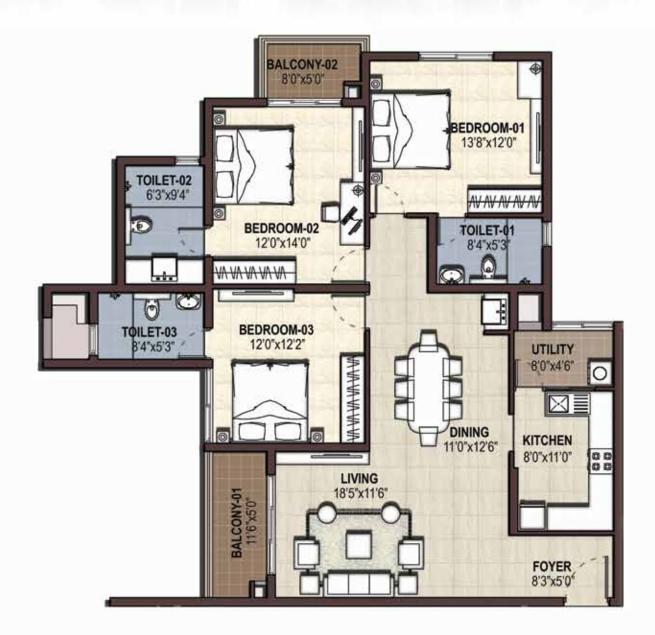

Building Permit No: E1/BA/A3/2396/2011

|             | Sq.ft | Sq.m |
|-------------|-------|------|
| Sale Area   | 1254  | 116  |
| Carpet Area | 879   | 81   |

|             | Sq.ft | Sq.m |
|-------------|-------|------|
| Sale Area   | 1690  | 157  |
| Carpet Area | 1204  | 111  |

|             | Sq.ft | Sq.m |
|-------------|-------|------|
| Sale Area   | 1740  | 161  |
| Carpet Area | 1213  | 112  |

|             | Sq.ft | Sq.m |
|-------------|-------|------|
| Sale Area   | 1740  | 161  |
| Carpet Area | 1213  | 112  |

|             | Sq.ft | Sq.m |
|-------------|-------|------|
| Sale Area   | 1748  | 162  |
| Carpet Area | 1223  | 113  |

|             | Sq.ft | Sq.m |
|-------------|-------|------|
| Sale Area   | 1748  | 162  |
| Carpet Area | 1223  | 113  |

The furniture shown in the plans is only for the purpose of illustrating a possible layout and does not form a part of the offering or specifications. All Apartment interior views do not depict the standard wall, color & ceiling finishes and are not part of the offering.