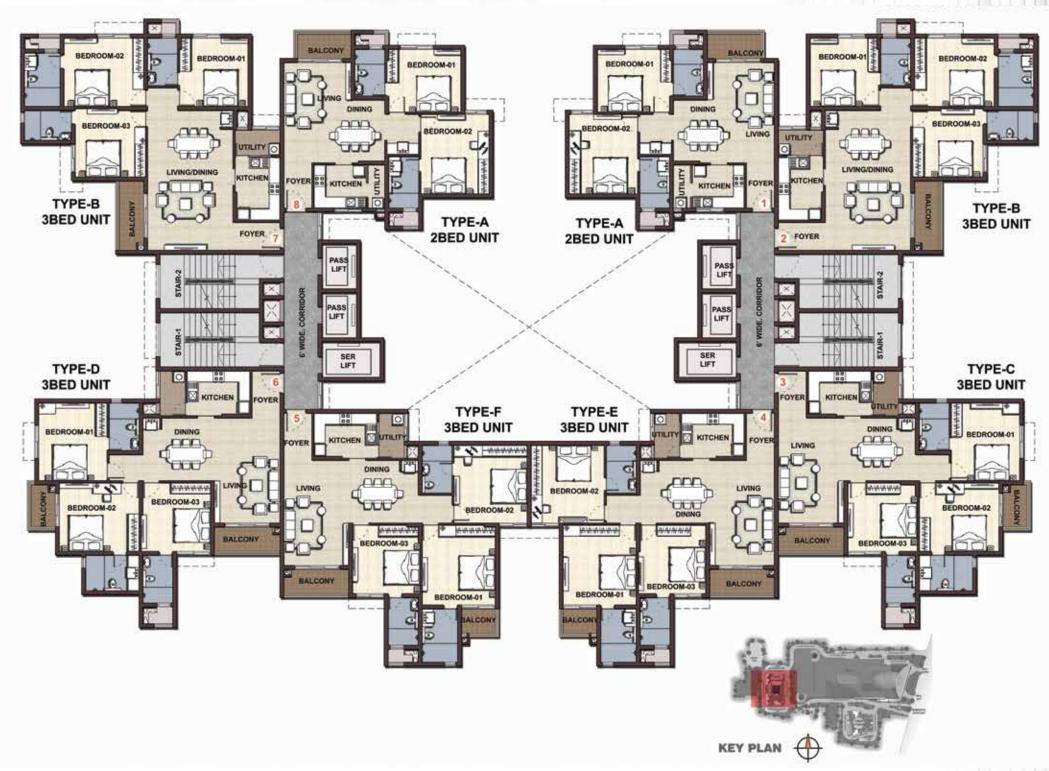

Building Permit No: E1/BA/A3/2396/2011

|             | Sq.ft | Sq.m |
|-------------|-------|------|
| Sale Area   | 1254  | 116  |
| Carpet Area | 879   | 81   |

|             | Sq.ft | Sq.m |
|-------------|-------|------|
| Sale Area   | 1690  | 157  |
| Carpet Area | 1204  | 111  |

|             | Sq.ft | Sq.m |
|-------------|-------|------|
| Sale Area   | 1740  | 161  |
| Carpet Area | 1213  | 112  |

|             | Sq.ft | Sq.m |
|-------------|-------|------|
| Sale Area   | 1740  | 161  |
| Carpet Area | 1213  | 112  |

|             | Sq.ft | Sq.m |
|-------------|-------|------|
| Sale Area   | 1748  | 162  |
| Carpet Area | 1223  | 113  |

|             | Sq.ft | Sq.m |
|-------------|-------|------|
| Sale Area   | 1748  | 162  |
| Carpet Area | 1223  | 113  |

The furniture shown in the plans is only for the purpose of illustrating a possible layout and does not form a part of the offering or specifications. All Apartment interior views do not depict the standard wall, color & ceiling finishes and are not part of the offering.