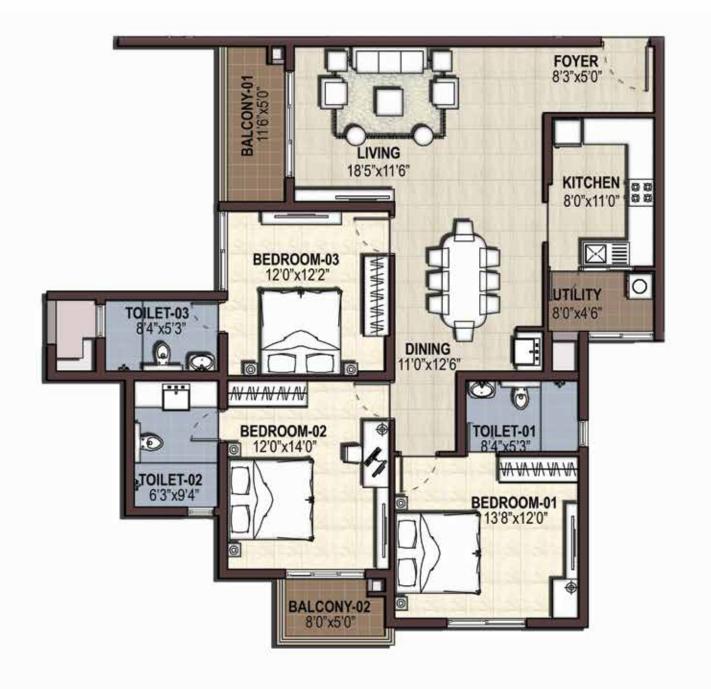

Building Permit No: E1/BA/A3/2396/2011

|             | Sq.ft | Sq.m |
|-------------|-------|------|
| Sale Area   | 1254  | 116  |
| Carpet Area | 879   | 81   |

|             | Sq.ft | Sq.m |
|-------------|-------|------|
| Sale Area   | 1690  | 157  |
| Carpet Area | 1204  | 111  |

|             | Sq.ft | Sq.m |
|-------------|-------|------|
| Sale Area   | 1740  | 161  |
| Carpet Area | 1213  | 112  |

|             | Sq.ft | Sq.m |
|-------------|-------|------|
| Sale Area   | 1740  | 161  |
| Carpet Area | 1213  | 112  |

|             | Sq.ft | Sq.m |
|-------------|-------|------|
| Sale Area   | 1748  | 162  |
| Carpet Area | 1223  | 113  |

|             | Sq.ft | Sq.m |
|-------------|-------|------|
| Sale Area   | 1748  | 162  |
| Carpet Area | 1223  | 113  |

The furniture shown in the plans is only for the purpose of illustrating a possible layout and does not form a part of the offering or specifications. All Apartment interior views do not depict the standard wall, color & ceiling finishes and are not part of the offering.