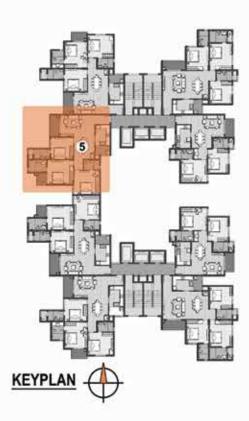

Building Permit No: E1/BA/A3/2396/2011

|             | Sq.ft | Sq.m |
|-------------|-------|------|
| Sale Area   | 1254  | 116  |
| Carpet Area | 879   | 81   |

|             | Sq.ft | Sq.m |
|-------------|-------|------|
| Sale Area   | 1690  | 157  |
| Carpet Area | 1204  | 111  |

|             | Sq.ft | Sq.m |
|-------------|-------|------|
| Sale Area   | 1740  | 161  |
| Carpet Area | 1213  | 112  |

|             | Sq.ft | Sq.m |
|-------------|-------|------|
| Sale Area   | 1740  | 161  |
| Carpet Area | 1213  | 112  |

|             | Sq.ft | Sq.m |
|-------------|-------|------|
| Sale Area   | 1748  | 162  |
| Carpet Area | 1223  | 113  |

|             | Sq.ft | Sq.m |
|-------------|-------|------|
| Sale Area   | 1748  | 162  |
| Carpet Area | 1223  | 113  |

The furniture shown in the plans is only for the purpose of illustrating a possible layout and does not form a part of the offering or specifications. All Apartment interior views do not depict the standard wall, color & ceiling finishes and are not part of the offering.