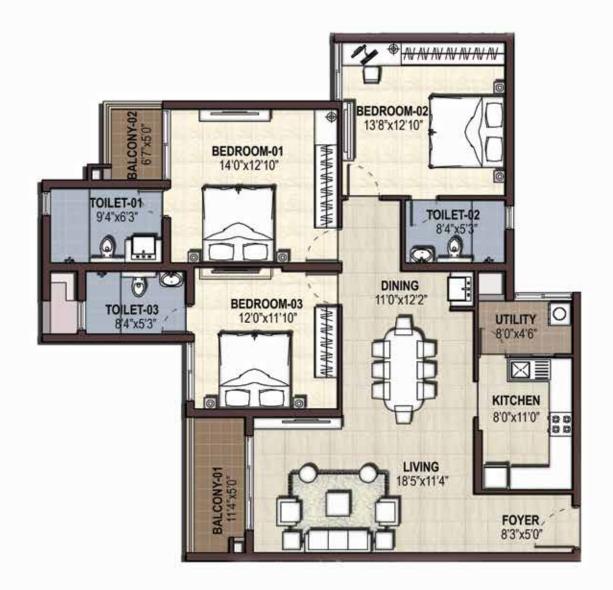

Building Permit No: E1/BA/A3/2396/2011

|             | Sq.ft | Sq.m |
|-------------|-------|------|
| Sale Area   | 1254  | 116  |
| Carpet Area | 879   | 81   |

|             | Sq.ft | Sq.m |
|-------------|-------|------|
| Sale Area   | 1690  | 157  |
| Carpet Area | 1204  | 111  |

|             | Sq.ft | Sq.m |
|-------------|-------|------|
| Sale Area   | 1740  | 161  |
| Carpet Area | 1213  | 112  |

|             | Sq.ft | Sq.m |
|-------------|-------|------|
| Sale Area   | 1740  | 161  |
| Carpet Area | 1213  | 112  |

|             | Sq.ft | Sq.m |
|-------------|-------|------|
| Sale Area   | 1748  | 162  |
| Carpet Area | 1223  | 113  |

|             | Sq.ft | Sq.m |
|-------------|-------|------|
| Sale Area   | 1748  | 162  |
| Carpet Area | 1223  | 113  |

The furniture shown in the plans is only for the purpose of illustrating a possible layout and does not form a part of the offering or specifications. All Apartment interior views do not depict the standard wall, color & ceiling finishes and are not part of the offering.