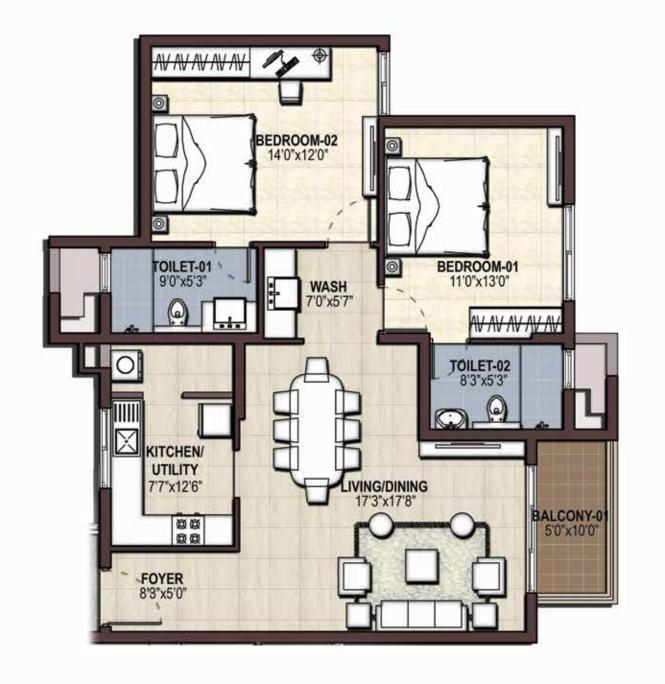

Building Permit No: E1/BA/A3/2396/2011

|             | Sq.ft | Sq.m |
|-------------|-------|------|
| Sale Area   | 1254  | 116  |
| Carpet Area | 879   | 81   |

|             | Sq.ft | Sq.m |
|-------------|-------|------|
| Sale Area   | 1690  | 157  |
| Carpet Area | 1204  | 111  |

|             | Sq.ft | Sq.m |
|-------------|-------|------|
| Sale Area   | 1740  | 161  |
| Carpet Area | 1213  | 112  |

|             | Sq.ft | Sq.m |
|-------------|-------|------|
| Sale Area   | 1740  | 161  |
| Carpet Area | 1213  | 112  |

|             | Sq.ft | Sq.m |
|-------------|-------|------|
| Sale Area   | 1748  | 162  |
| Carpet Area | 1223  | 113  |

|             | Sq.ft | Sq.m |
|-------------|-------|------|
| Sale Area   | 1748  | 162  |
| Carpet Area | 1223  | 113  |

The furniture shown in the plans is only for the purpose of illustrating a possible layout and does not form a part of the offering or specifications. All Apartment interior views do not depict the standard wall, color & ceiling finishes and are not part of the offering.