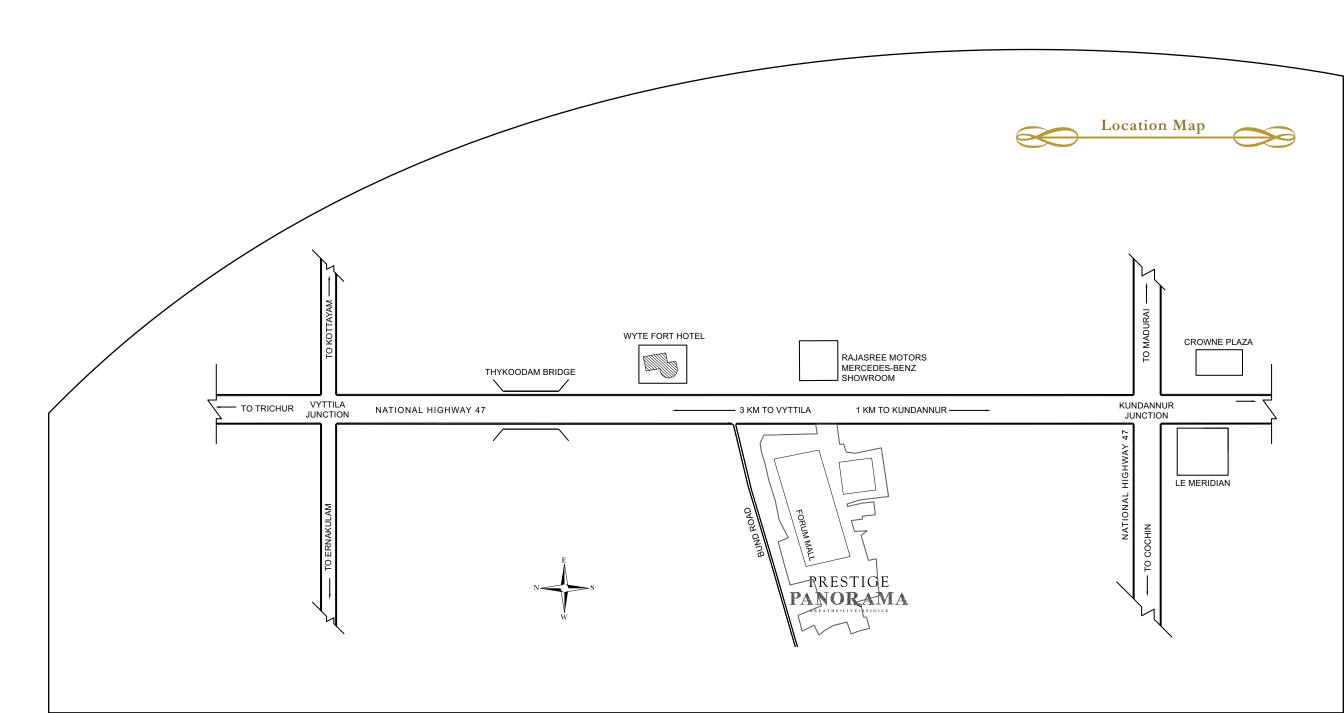

Multi-brand shopping malls with leisure and fun spots, premium Health Care facilities and top class Educational Institutions in close proximity, makes this place a hotspot for residential purposes. 5-star hotels like Le Meridian & Crowne Plaza, a super specialty hospital, Lakeshore, the renowned Choice School in Thevara, CMI Sacred Heart School & College and the Vytila Mobility Hub are a few to mention. As the development is positioned ideally at the juncture of the three National Highways (NH 47, NH 49, NH 47A), it provides easy access to the Cochin International Airport, Kakkanad Info Parkand MG Road. Apart from the easy conveyance with the Kochi Metro being just 3 kms away, the area is also quite famous for its string of international car showrooms.