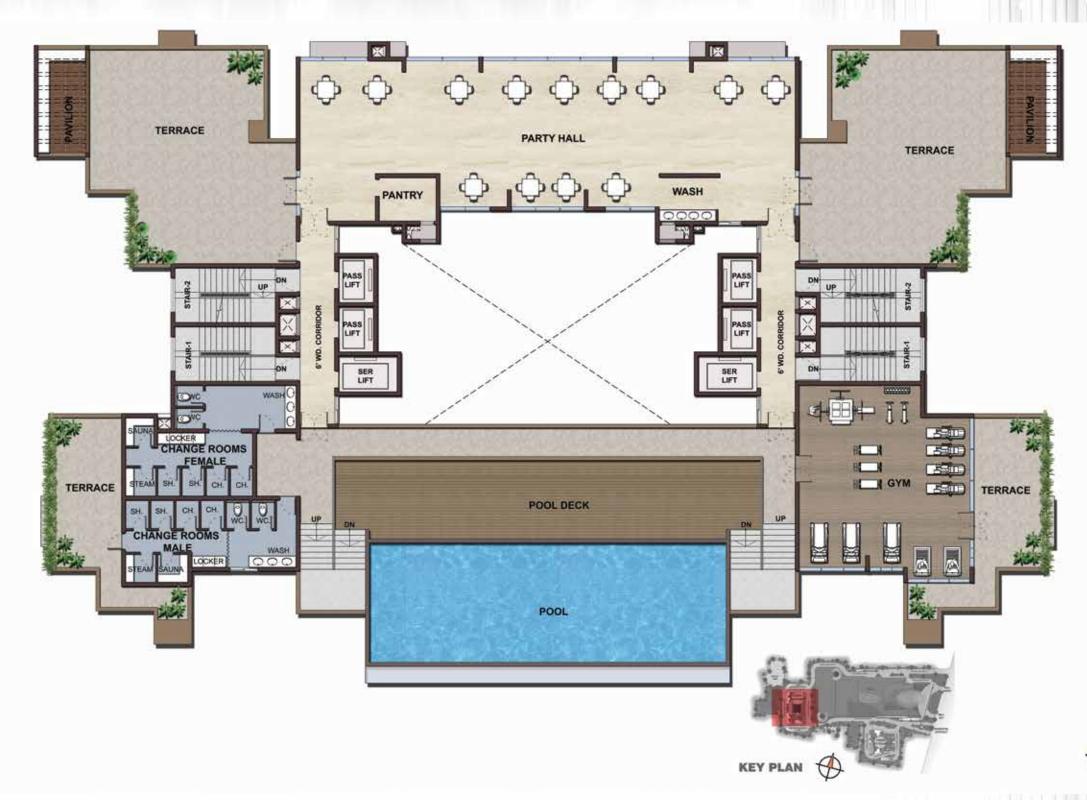

'Prestige Panorama' by the Prestige group offers spacious two and three-bedroom apartments that are an epitome of luxury. A well planned and judiciously designed, contemporary development, each home has a perfect balance of space, ventilation and naturallighting. Equipped with all amenities, it ensures that you live the comfortable life you always wanted to live. Avid fitness loving residents can use the gym and finish off with a refreshing swimatthewell-integrated club facility on the 18th floor. As pacious and inviting party hall spells absolute sophistication.