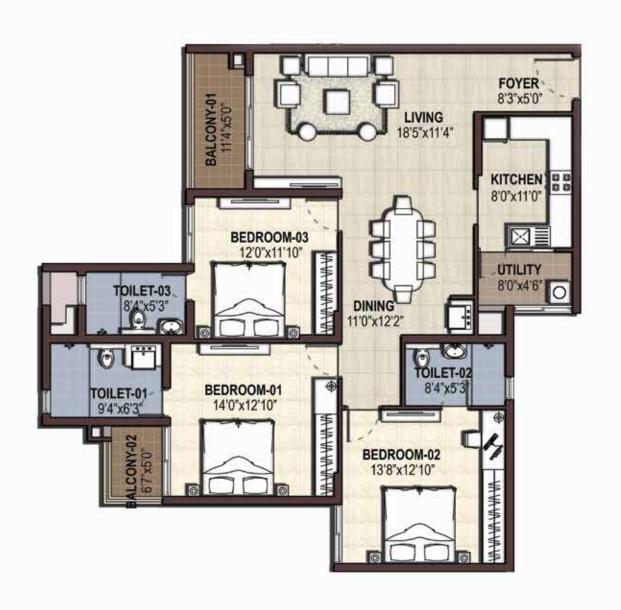

Building Permit No: E1/BA/A3/2396/2011

|             | Sq.ft | Sq.m |
|-------------|-------|------|
| Sale Area   | 1254  | 116  |
| Carpet Area | 879   | 81   |

|             | Sq.ft | Sq.m |
|-------------|-------|------|
| Sale Area   | 1690  | 157  |
| Carpet Area | 1204  | 111  |

|             | Sq.ft | Sq.m |
|-------------|-------|------|
| Sale Area   | 1740  | 161  |
| Carpet Area | 1213  | 112  |

|             | Sq.ft | Sq.m |
|-------------|-------|------|
| Sale Area   | 1740  | 161  |
| Carpet Area | 1213  | 112  |

|             | Sq.ft | Sq.m |
|-------------|-------|------|
| Sale Area   | 1748  | 162  |
| Carpet Area | 1223  | 113  |

|             | Sq.ft | Sq.m |
|-------------|-------|------|
| Sale Area   | 1748  | 162  |
| Carpet Area | 1223  | 113  |

The furniture shown in the plans is only for the purpose of illustrating a possible layout and does not form a part of the offering or specifications. All Apartment interior views do not depict the standard wall, color & ceiling finishes and are not part of the offering.