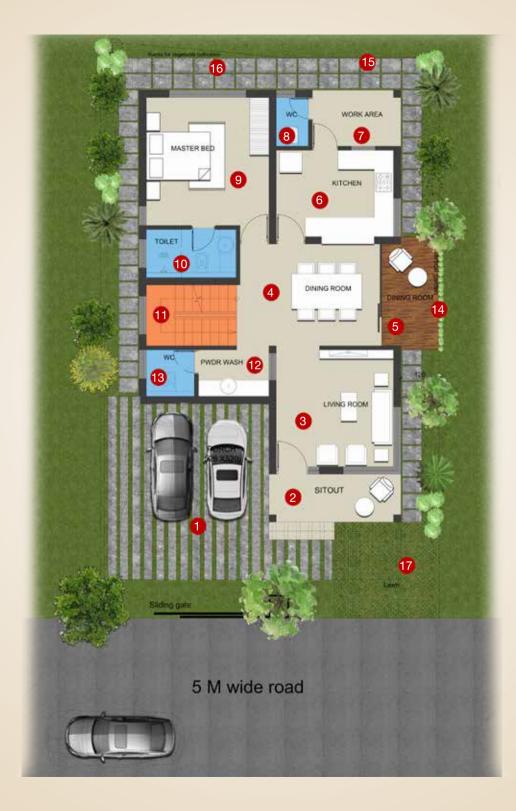

### TYPE A

**Ground Floor** 

#### Dimensions (Carpet Area)

| 1  | Car Porch        | 526 | х | 520 cm |
|----|------------------|-----|---|--------|
| 2  | Sit Out          | 412 | х | 150 cm |
| 3  | Living Room      | 366 | х | 365 cm |
| 4  | Dining Room      | 419 | х | 318 cm |
| 5  | Patio            | 180 | х | 318 cm |
| 6  | Kitchen          | 366 | х | 270 cm |
| 7  | Work Area        | 276 | х | 175 cm |
| 8  | Servant's Toilet | 100 | х | 152 cm |
| 9  | Master Bedroom   | 383 | х | 400 cm |
| 10 | Toilet           | 280 | Х | 150 cm |
| 11 | Stair            | 283 | х | 190 cm |
| 12 | Powder Room      | 212 | х | 145 cm |
| 13 | Toilet           | 150 | х | 145 cm |
| 14 | Vertical Garden  |     |   |        |
| 15 | Kitchen Yard     |     |   |        |
| 16 | Vegetable Garden |     |   |        |

17 Lawn