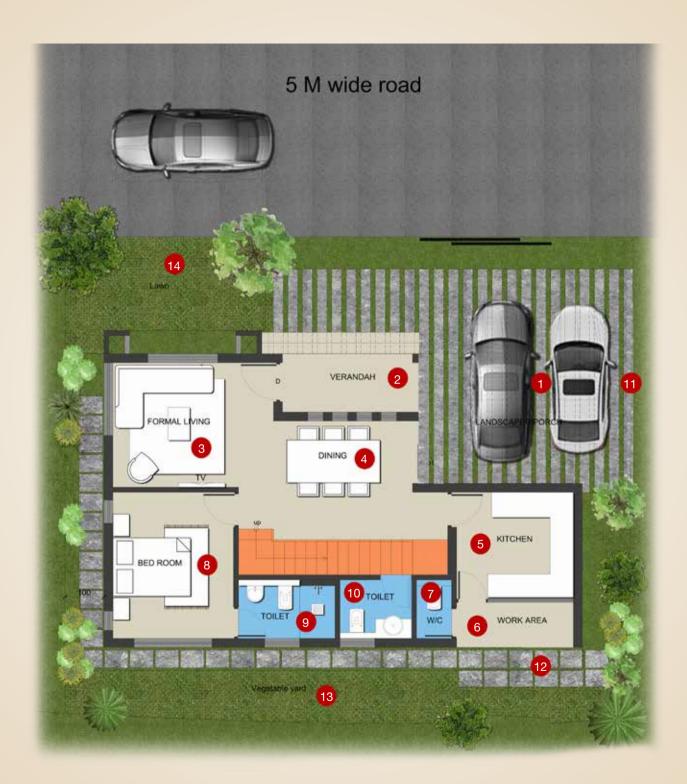

#### **TYPE B** First Floor

### Dimensions (Carpet Area)

| 1 | Balcony      | 388 | Х |
|---|--------------|-----|---|
| 2 | Upper Living | 538 | Х |
| 3 | Bedroom – 2  | 300 | Х |
| 4 | Toilet       | 287 | х |
| 5 | Bedroom – 3  | 300 | Х |
| 6 | Toilet       | 248 | х |
| 7 | Bedroom – 4  | 310 | Х |
| 8 | Toilet       | 217 | х |
|   |              |     |   |

# Type B: 4 BedroomTotal Area: 2330 Sq. Ft

150 cm 305 cm 375 cm 150 cm 375 cm 150 cm 320 cm