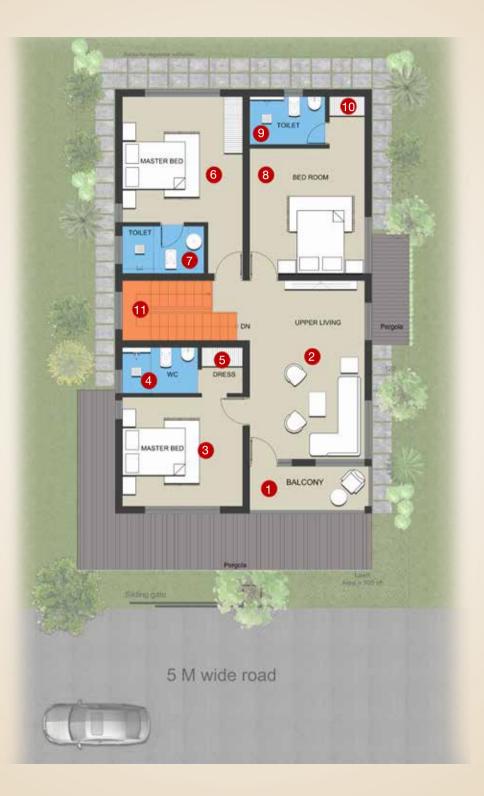

#### TYPE A First Floor

#### Dimensions (Carpet Area)

| 1  | Balcony      | 384 | х | 150 cm |
|----|--------------|-----|---|--------|
| 2  | Upper Living | 366 | х | 568 cm |
| 3  | Bedroom - 2  | 383 | х | 347 cm |
| 4  | Toilet       | 240 | х | 145 cm |
| 5  | Dress        | 130 | х | 145 cm |
| 6  | Bedroom - 3  | 383 | х | 400 cm |
| 7  | Toilet       | 260 | х | 150 cm |
| 8  | Bedroom – 4  | 383 | х | 398 cm |
| 9  | Toilet       | 240 | х | 152 cm |
| 10 | Dress        | 112 | х | 152 cm |
| 11 | Stair        | 406 | х | 190 cm |
|    |              |     |   |        |

### Type A : 4 Bedroom Total Area : 2826 Sq. Ft

- 400 cm 150 cm 398 cm 152 cm 152 cm 190 cm
- 568 cm
- 347 cm

- 145 cm
- 145 cm