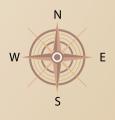

### TYPE A

**Ground Floor** 

#### Dimensions (Carpet Area)

| 1  | Car Porch        | 526 | х | 520 cm |
|----|------------------|-----|---|--------|
| 2  | Sit Out          | 412 | х | 150 cm |
| 3  | Living Room      | 366 | х | 365 cm |
| 4  | Dining Room      | 419 | х | 318 cm |
| 5  | Patio            | 180 | х | 318 cm |
| 6  | Kitchen          | 366 | х | 270 cm |
| 7  | Work Area        | 276 | х | 175 cm |
| 8  | Servant's Toilet | 100 | х | 152 cm |
| 9  | Master Bedroom   | 383 | х | 400 cm |
| 10 | Toilet           | 280 | Х | 150 cm |
| 11 | Stair            | 283 | х | 190 cm |
| 12 | Powder Room      | 212 | х | 145 cm |
| 13 | Toilet           | 150 | х | 145 cm |
| 14 | Vertical Garden  |     |   |        |
| 15 | Kitchen Yard     |     |   |        |
| 16 | Vegetable Garden |     |   |        |

17 Lawn