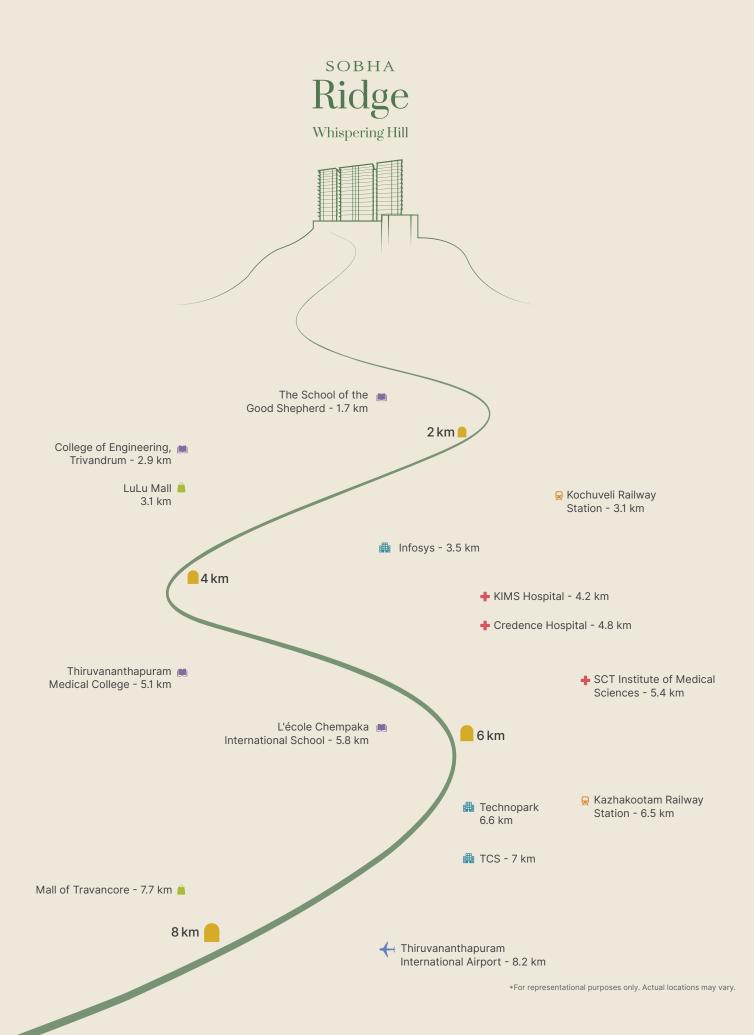

#### Akkulam - The Growth Corridor of the City

Akkulam is a highly sought-after destination with seamless connectivity, as it hosts Infosys, TCS, UST Global, and Technopark, one of India's largest tech parks with close to 72,000\* IT professionals. The proposed 80 km-6-lane Outer Ring Road (ORR) is conveniently located 4.1 km from SOBHA Ridge.

#### SOBHA Ridge - Well-connected Neighbourhood

It is not just a locale with scenic views and a serene ambience but is extremely well-connected.

The neighbourhood is close to the city centre, yet away from the bustle - with schools, colleges, hospitals, malls, IT hubs and the International Airport in close proximity.