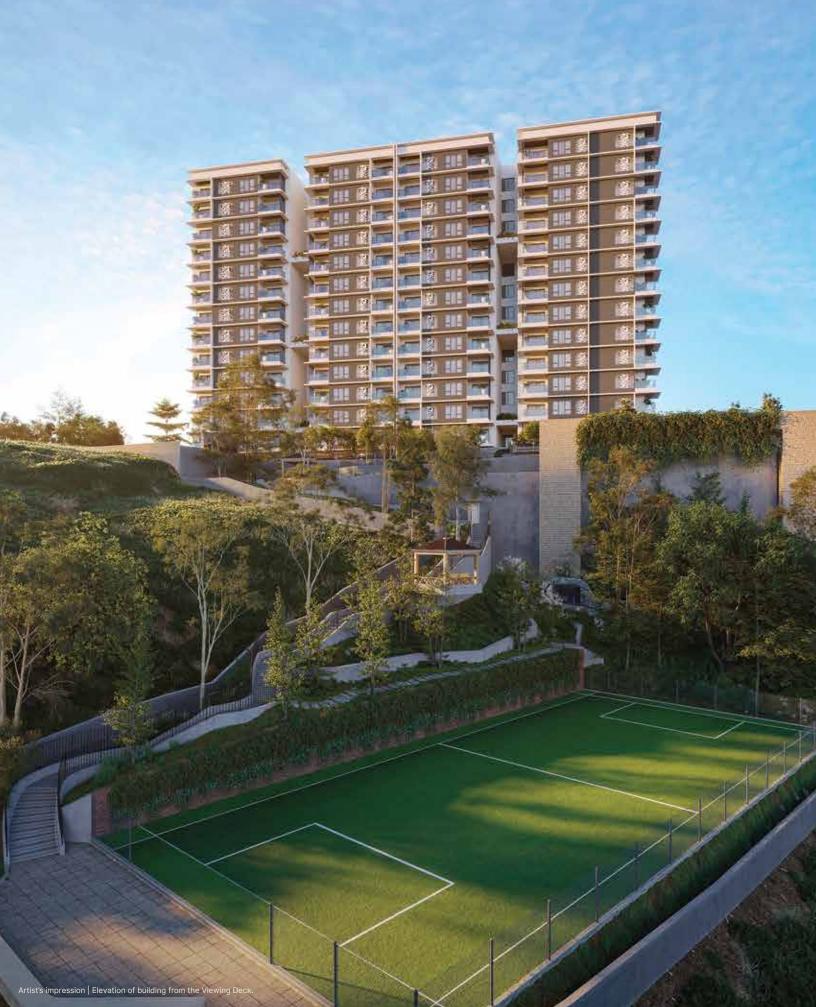

Presenting SOBHA Ridge – nature-rich luxurious hilltop 3, 3.5 & 4 BHK residences with panoramic views. These abodes are intricately crafted to maintain natural contours, offering 80% open space in 2.43 acres of scenic beauty.

### 360° Open Living Concept

Discover a one-of-a-kind living experience in a verdant open space amidst lush greenery. The project is speckled by an array of outdoor amenities such as Biodiverse Miyawaki Forest, Multi-sport Ground, Sunrise Deck, Hiking Trail, Yoga Terrace, Camping Park & Picnic Plaza, among others which give this sprawling expanse a mesmerising aura. Move in with nature and savour a refreshingly therapeutic lifestyle.