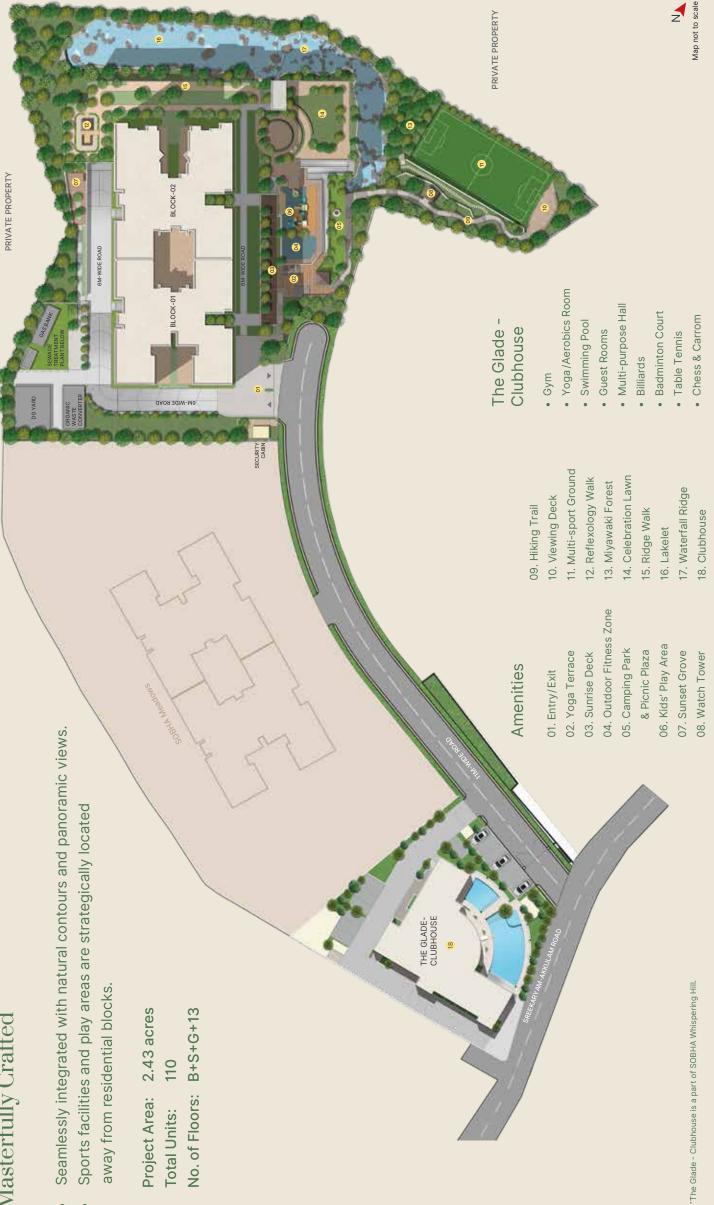

Presenting SOBHA Ridge – nature-rich luxurious hilltop 3, 3.5 & 4 BHK residences with panoramic views. These abodes are intricately crafted to maintain natural contours, offering 80% open space in 2.43 acres of scenic beauty.

### 360° Open Living Concept

Discover a one-of-a-kind living experience in a verdant open space amidst lush greenery. The project is speckled by an array of outdoor amenities such as Biodiverse Miyawaki Forest, Multi-sport Ground, Sunrise Deck, Hiking Trail, Yoga Terrace, Camping Park & Picnic Plaza, among others which give this sprawling expanse a mesmerising aura. Move in with nature and savour a refreshingly therapeutic lifestyle.

# Masterfully Crafted