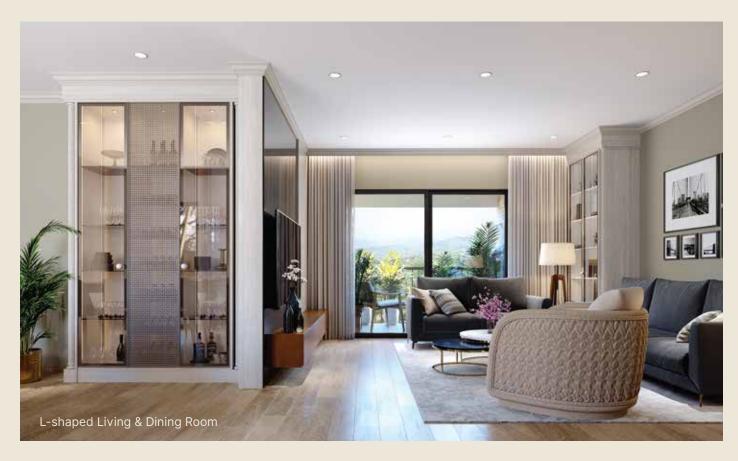

#### Tranquility Lies Within

Step into the L-shaped living and dining room, bathed in the glow of natural light and enveloped by a gentle breeze. Your private sanctuary, the bedroom, is meticulously designed to harmonise with the surrounding natural elements, featuring a bay window with the most pristine views.