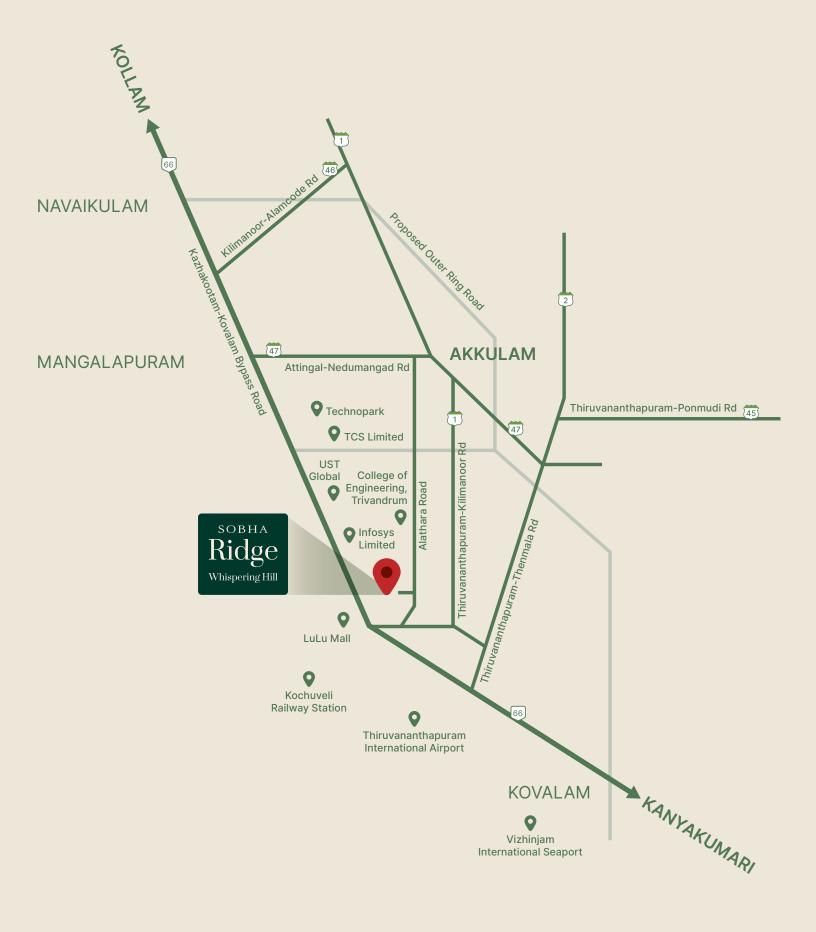

#### Akkulam - The Growth Corridor of the City

Akkulam is a highly sought-after destination with seamless connectivity, as it hosts Infosys, TCS, UST Global, and Technopark, one of India's largest tech parks with close to 72,000\* IT professionals. The proposed 80 km-6-lane Outer Ring Road (ORR) is conveniently located 4.1 km from SOBHA Ridge.

#### SOBHA Ridge - Well-connected Neighbourhood

It is not just a locale with scenic views and a serene ambience but is extremely well-connected.

The neighbourhood is close to the city centre, yet away from the bustle - with schools, colleges, hospitals, malls, IT hubs and the International Airport in close proximity.