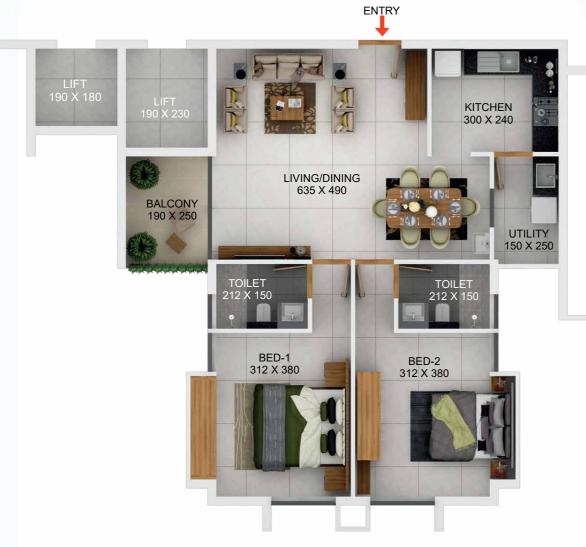

# FLOOR PLANS

SALEABLE AREA-1450 CARPET AREA-1012

UNIT B 3BED/3BA

SALEABLE AREA -1230 CARPET AREA-862

UNIT A 2BED/2BA

SALEABLE AREA -1090 CARPET AREA-762

UNIT A 2BED/2BA