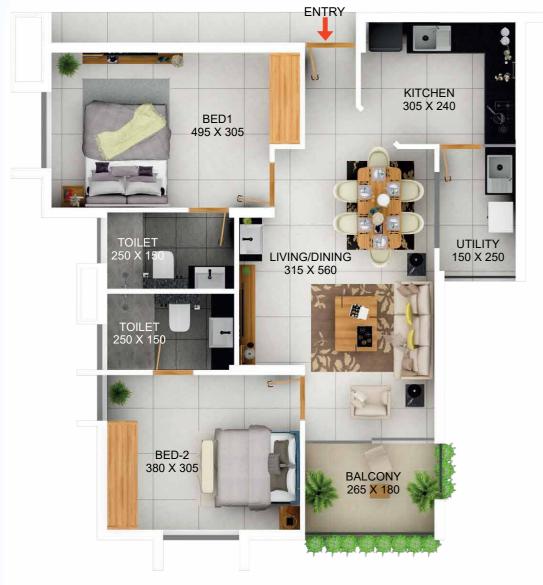

# FLOOR PLANS

SALEABLE AREA-1450 CARPET AREA-1012

UNIT B 3BED/3BA

SALEABLE AREA -1230 CARPET AREA-862

UNIT A 2BED/2BA

SALEABLE AREA -1090 CARPET AREA-762

UNIT A 2BED/2BA