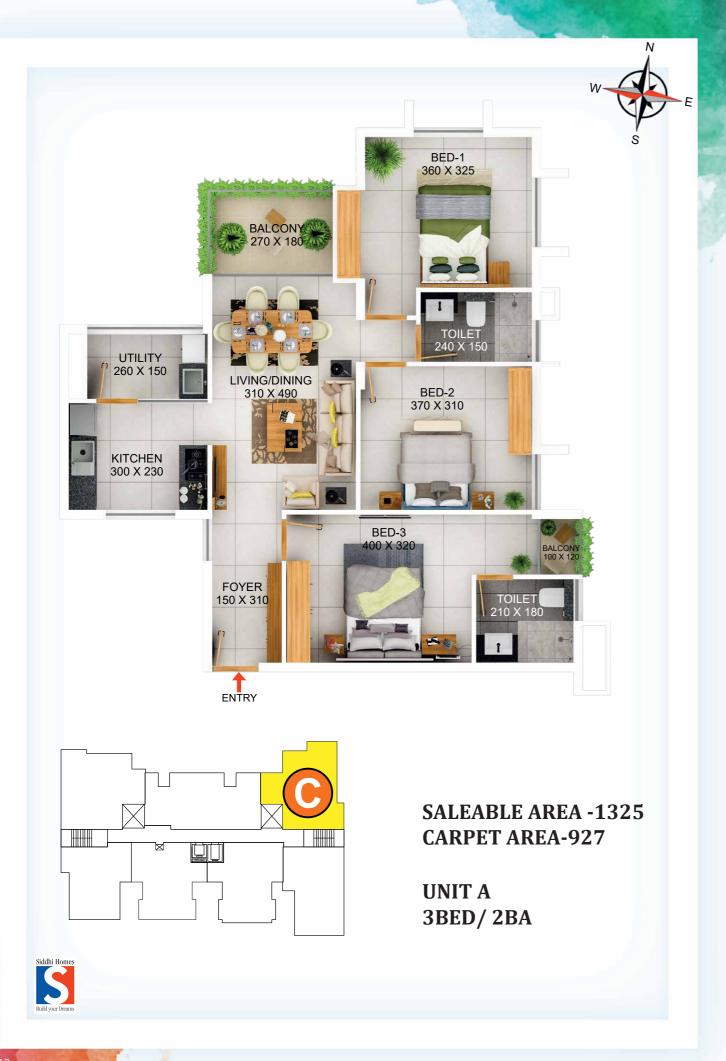

# FLOOR PLANS

SALEABLE AREA-1450 CARPET AREA-1012

UNIT B 3BED/3BA

SALEABLE AREA -1230 CARPET AREA-862

UNIT A 2BED/2BA

SALEABLE AREA -1090 CARPET AREA-762

UNIT A 2BED/2BA