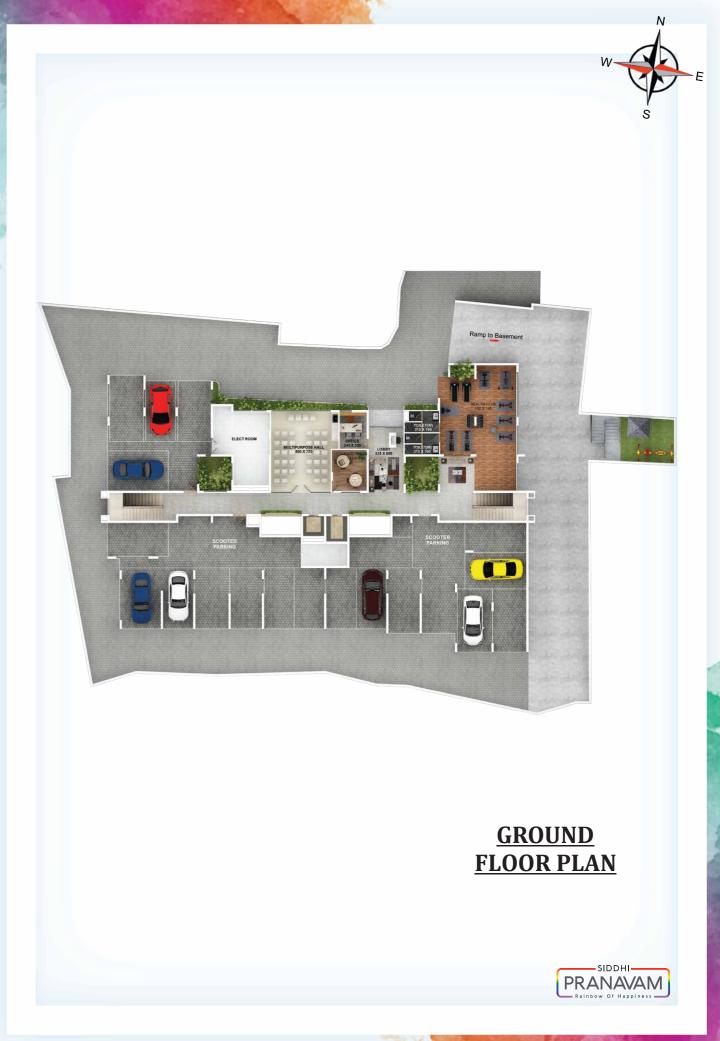

#### **AMENITIES & FEATURES**

- 2 Bedroom & 3 Bedroom
   Apartments
- Ground floor play area
- Roof top kids' play area
- Roof top infinity pool
- Grand Entrance lobby
- Multipurpose hall at Ground floor

- Health club in Ground floor
- Video door Phone
- CCTV Camera surveillance
- Access point control
- Entry Boom barrier
- Solar backup in common area
- Indoor games area

18