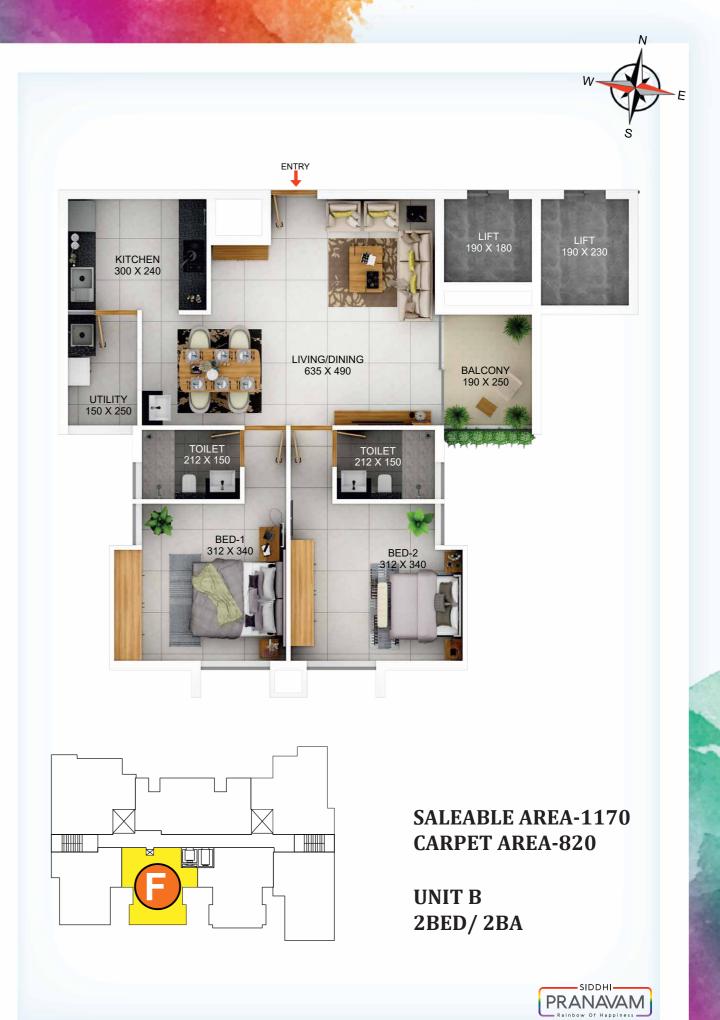

# FLOOR PLANS

SALEABLE AREA-1450 CARPET AREA-1012

UNIT B 3BED/3BA

SALEABLE AREA -1230 CARPET AREA-862

UNIT A 2BED/2BA

SALEABLE AREA -1090 CARPET AREA-762

UNIT A 2BED/2BA