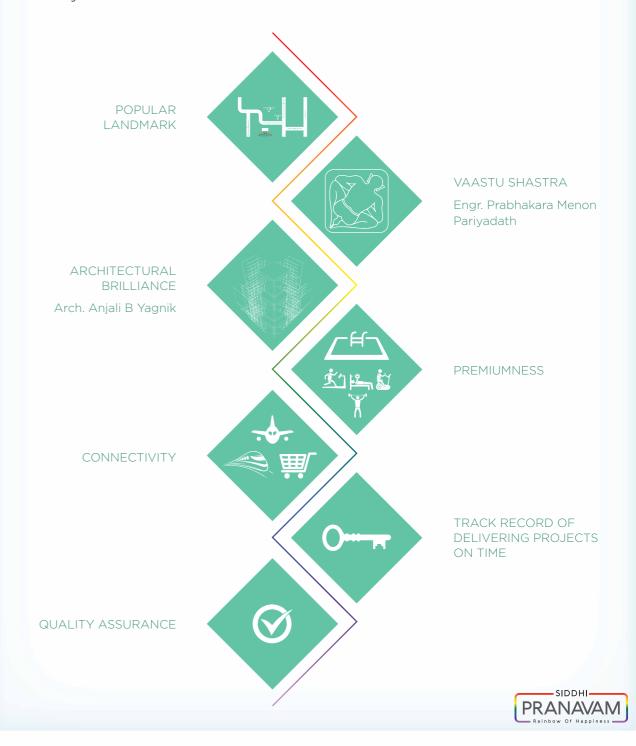

### 7 COLOURS OF HAPPINESS

SIDDHI PRANAVAM is a premium 49 - apartment project, coming up at Kannankulangara Mini Bypass, Thripunithura. It has 7 stories and each has 7 units - three 3BHK and four 2BHK. Truly it is a lifestyle project for the elite.

### 7 ASPECTS OF UNIQUENESS

Strategically located, the project has all modern lifestyle amenities, including state-of-the-art Swimming pool, Gym and Recreation centre. The project is designed by Ms. Anjali B Yagnik, a well-known architect based in Bangalore. She creates maximum utility space in every home. Our Vaasthu Consultant Sri. Prabhakara Menon Pariyadath ensures the nature's law in construction.

# 7 ELEMENTS OF LUXURY

The premium amenities are really the ones that give you the high-life experience. Siddhi Prananvam is designed for the elite class who desire to indulge in luxury. Here's a view of amenities that come with SIDDHI PRANANVAM for those who prefer enjoying a full-fledged living experience with all kinds of amenities.

### 7 WAYS OF CONNECTIVITY

The location of Siddhi Pranavam is very well connected to all modes of transport; be it road, rail or metro rail. Thiripunithura Bus station is just about 300 metre away. And, it is surrounded by places of education, worship, banking, healthcare, shopping and entertainment.