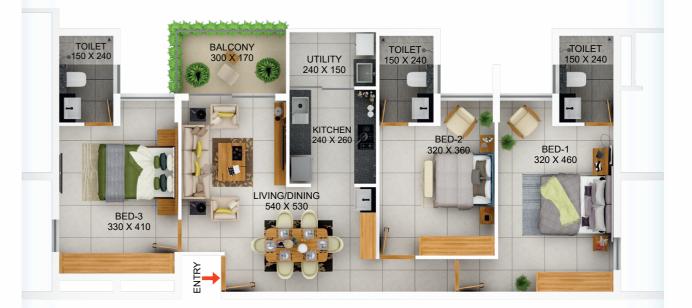

# FLOOR PLANS

SALEABLE AREA-1450 CARPET AREA-1012

UNIT B 3BED/3BA

SALEABLE AREA -1230 CARPET AREA-862

UNIT A 2BED/2BA

SALEABLE AREA -1090 CARPET AREA-762

UNIT A 2BED/2BA