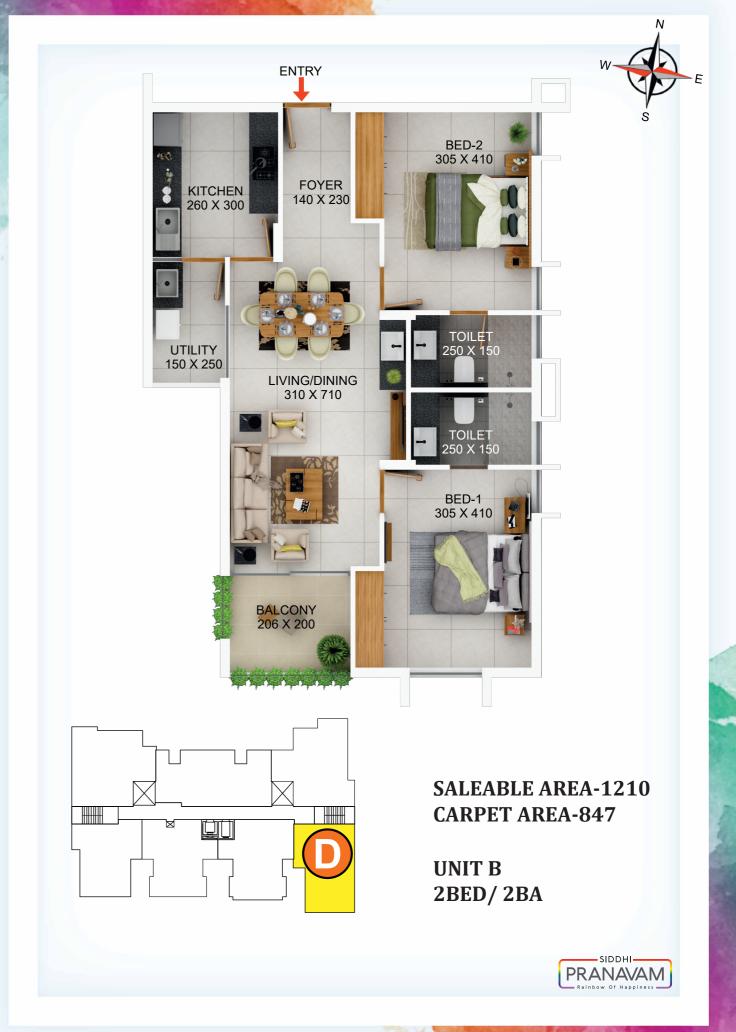

# FLOOR PLANS

SALEABLE AREA-1450 CARPET AREA-1012

UNIT B 3BED/3BA

SALEABLE AREA -1230 CARPET AREA-862

UNIT A 2BED/2BA

SALEABLE AREA -1090 CARPET AREA-762

UNIT A 2BED/2BA