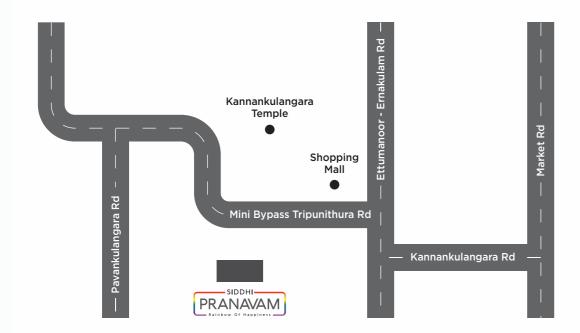

# LOCATION MAP

- Metro Station 2.5km.
- Chinmaya Vidyalaya 800mtr.
- Bhavan's Vidya Mandir 5km.
- Choice School 3.5km.
- Thripunithura Temple 1.5km.
- St. Mary's Forane Church 1.2km.
- Railway Station 1.7km.