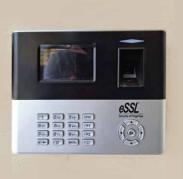

#### SAFETY FEATURES

Access control in entry point. CCTV surveillance on Premises. Video door phone in security cabin & flats.