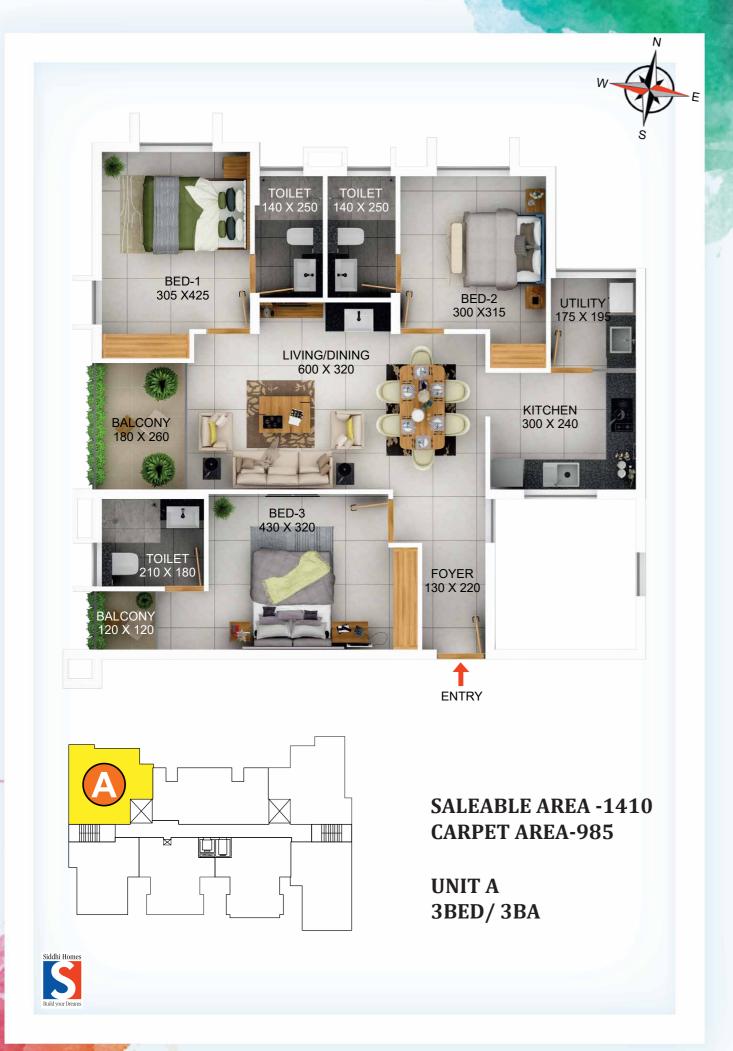

# FLOOR PLANS

SALEABLE AREA-1450 CARPET AREA-1012

UNIT B 3BED/3BA

SALEABLE AREA -1230 CARPET AREA-862

UNIT A 2BED/2BA

SALEABLE AREA -1090 CARPET AREA-762

UNIT A 2BED/2BA