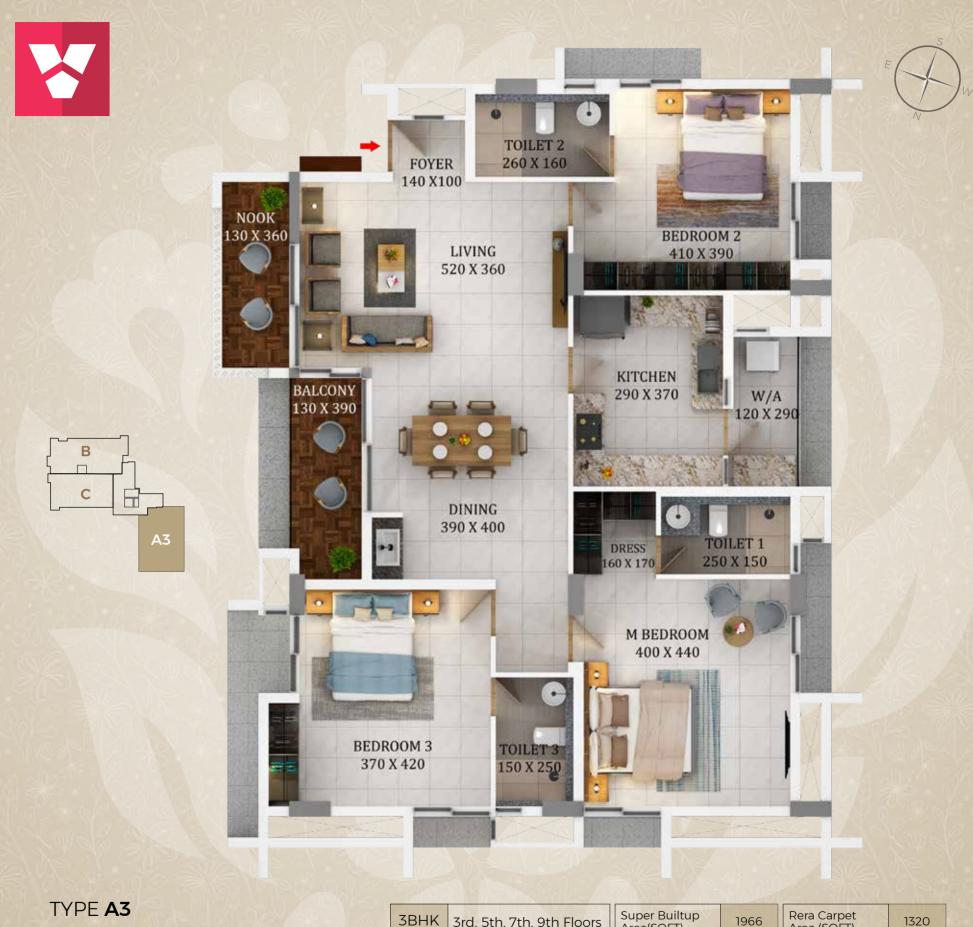

| 3BHK      | 3rd, 5th, 7th, 9th Floors | Super Builtup<br>Area(SQFT) | 1966 | Rera Carpet<br>Area (SQFT) | 1320 |
|-----------|---------------------------|-----------------------------|------|----------------------------|------|
| Balcony / | Verandah Area (SQFT)      | 100                         |      |                            |      |