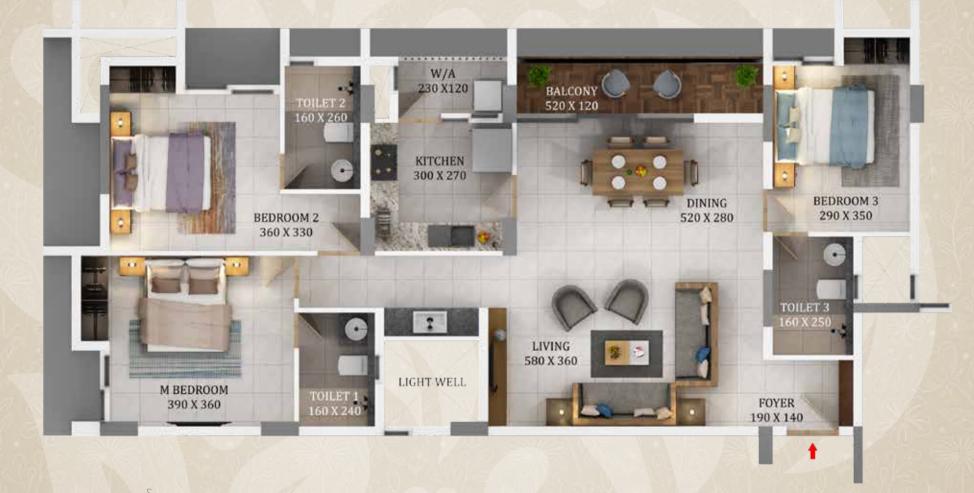

|                                |                             |      |                            |      | The Port Stall States VIII                                                            |
|--------------------------------|-----------------------------|------|----------------------------|------|---------------------------------------------------------------------------------------|
| 3BHK 1st to 9th Floors         | Super Builtup<br>Area(SQFT) | 1759 | Rera Carpet<br>Area (SQFT) | 1206 | Furniture layout and fixtures are indicative                                          |
| Balcony / Verandah Area (SQFT) | 62                          |      |                            |      | Dimensions may very slightly during construction<br>All dimensions are in centimetres |