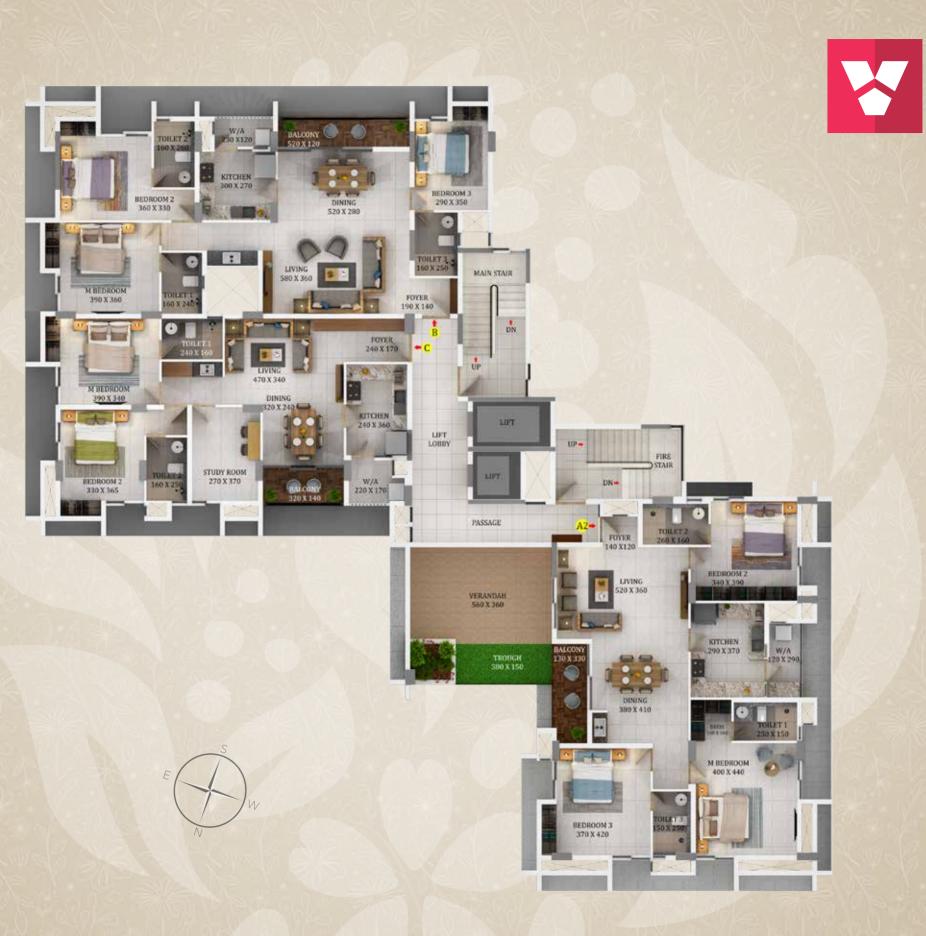

## A PERFECT UNISON OF METRO LIFESTYLE WITH COUNTRYSIDE LIVING

Maximum fluid space throughout the living and dining area is ensured for the free flow of natural light and breeze. The open space feel, that the contemporary interiors bring in, is incredible. The entry foyer and separate study room are inspired by the concept of blissful country living.

## A LIFESTYLE PROJECT, STANDING TALL AND STRAIGHT

The robust features of this Gardenia are the simple empathetic interiors and the professional architecture of the exteriors. Gardenia with its sprawling ten floors projects community living with 4BHK, 3BHK and 2 BHK plans and offers 6 different plans on alternate floors to suit your lifestyle. The thoughtful space realizations with the long and wide swimming pool, kids pool, open shower area, and terrace party area are strategically positioned with ample amenities.