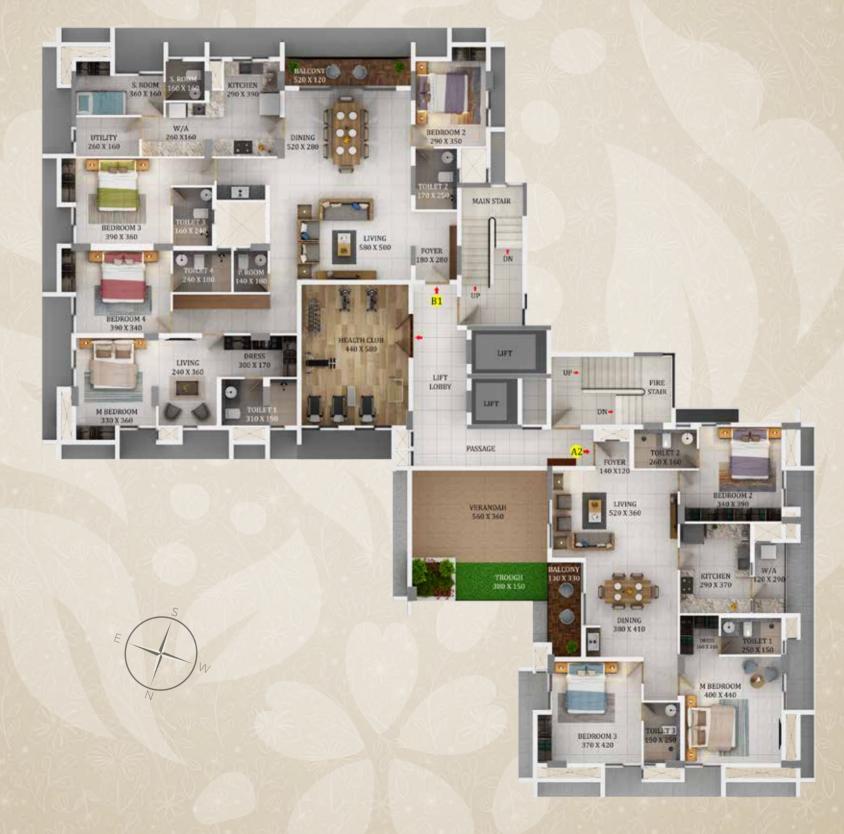

Typical 3, 5, 7, 9 Floor

Furniture layout and fixtures are indicative Dimensions may very slightly during construction | All dimensions are in centimetres

Furniture layout and fixtures are indicative Dimensions may very slightly during construction | All dimensions are in centimetres Typical 4, 6, 8 Floor

Furniture layout and fixtures are indicative | Dimensions may very slightly during construction | All dimensions are in centimetres

Furniture layout and fixtures are indicative | Dimensions may very slightly during construction | All dimensions are in centimetres Solar energy panel on roof **Terrace Floor** 

## TYPE A1

Furniture layout and fixtures are indicative Dimensions may very slightly during construction All dimensions are in centimetres

| 3BHI   | 2nd FLOOR                      | Super B<br>Area(SQ | uiltup<br>FT)            | 2406 | Rera Carpet<br>Area (SQFT) | 1381 |
|--------|--------------------------------|--------------------|--------------------------|------|----------------------------|------|
| Balcon | Balcony / Verandah Area (SQFT) |                    | Open Terrace Area (SQFT) |      | 339                        |      |

| ЗВНК      | 4th, 6th, 8th, 10th Floors | Super B<br>Area(SQ | Super Builtup<br>Area(SQFT) |  | Super Builtup<br>Area(SQFT) |  | Rera Carpet<br>Area (SQFT) | 1316 |
|-----------|----------------------------|--------------------|-----------------------------|--|-----------------------------|--|----------------------------|------|
| Balcony / | Verandah Area (SQFT)       | 374                |                             |  |                             |  |                            |      |

## TYPE A2

Furniture layout and fixtures are indicative Dimensions may very slightly during construction All dimensions are in centimetres

Furniture layout and fixtures are indicative Dimensions may very slightly during construction All dimensions are in centimetres

| 3BHK      | 3rd, 5th, 7th, 9th Floors | Super Builtup<br>Area(SQFT) | 1966 | Rera Carpet<br>Area (SQFT) | 1320 |
|-----------|---------------------------|-----------------------------|------|----------------------------|------|
| Balcony / | Verandah Area (SQFT)      | 100                         |      |                            |      |

|                                |                             |      |                            |      | The Port Stall States VIII                                                            |
|--------------------------------|-----------------------------|------|----------------------------|------|---------------------------------------------------------------------------------------|
| 3BHK 1st to 9th Floors         | Super Builtup<br>Area(SQFT) | 1759 | Rera Carpet<br>Area (SQFT) | 1206 | Furniture layout and fixtures are indicative                                          |
| Balcony / Verandah Area (SQFT) | 62                          |      |                            |      | Dimensions may very slightly during construction<br>All dimensions are in centimetres |

## TYPE B1

Furniture layout and fixtures are indicative Dimensions may very slightly during construction All dimensions are in centimetres

| 4BHK      | 10th Floor           | Super Builtup<br>Area(SQFT) | 2882 | Rera Carpet<br>Area (SQFT) | 2044 |  |
|-----------|----------------------|-----------------------------|------|----------------------------|------|--|
| Balcony / | Verandah Area (SQFT) | 68                          |      |                            |      |  |

| / | S            |    |
|---|--------------|----|
| E | +            |    |
| / | $\checkmark$ | JW |
|   | 1            |    |

| 2.5BHK         | 1st to 9th Floors | Super B<br>Area(SC | Super Builtup<br>Area(SQFT) |  | Sup <mark>er Builtup</mark><br>Area(SQFT) |  | Rera Carpet<br>Area (SQFT) | 1028 |
|----------------|-------------------|--------------------|-----------------------------|--|-------------------------------------------|--|----------------------------|------|
| Balcony / Vera | andah Area (SQFT) | 49                 |                             |  |                                           |  |                            |      |

## TYPE C

Furniture layout and fixtures are indicative Dimensions may very slightly during construction All dimensions are in centimetres