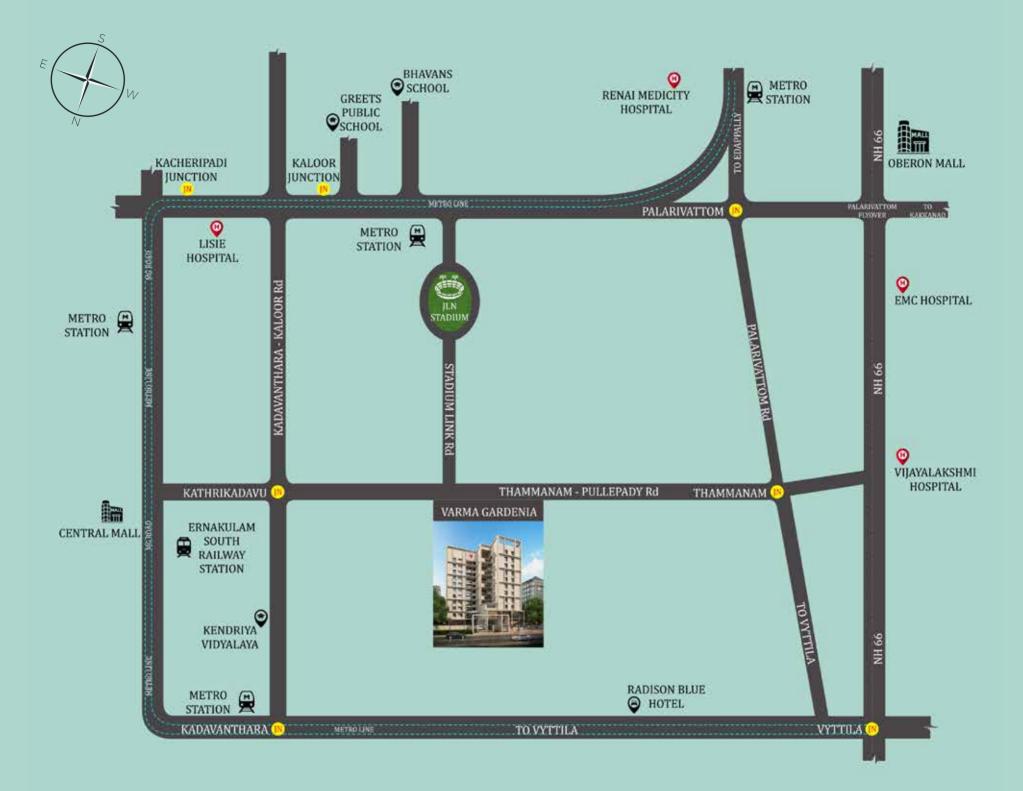

| KALOOR J L N STADIUM             | 2.0 KM | VYTTILA MOBILITY HUB         | 3.0 KM |
|----------------------------------|--------|------------------------------|--------|
| EMC HOSPITAL                     | 2.3 KM | RAILWAY STATION              | 3.3 KM |
| METRO STATION                    | 2.3 KM | GREETS PUBLIC SCHOOL         | 3.5 KM |
| LISI HOSPITAL                    | 2.5 KM | PRESTIGE MALL                | 3.6 KM |
| KENDRIYA VIDHYALAYA,KADAVANTHARA | 2.6 KM | OBERON MALL                  | 3.7 KM |
| RAJIV GANDHI INDOORSTADIUM       | 2.9 KM | BHAVANS SCHOOL               | 5.0 KM |
| RENAI MEDICITY                   | 3.0 KM | LULU MALL                    | 5.4 KM |
| CENTRAL MALL                     | 3.0 KM | COCHIN INTERNATIONAL AIRPORT | 27 KM  |