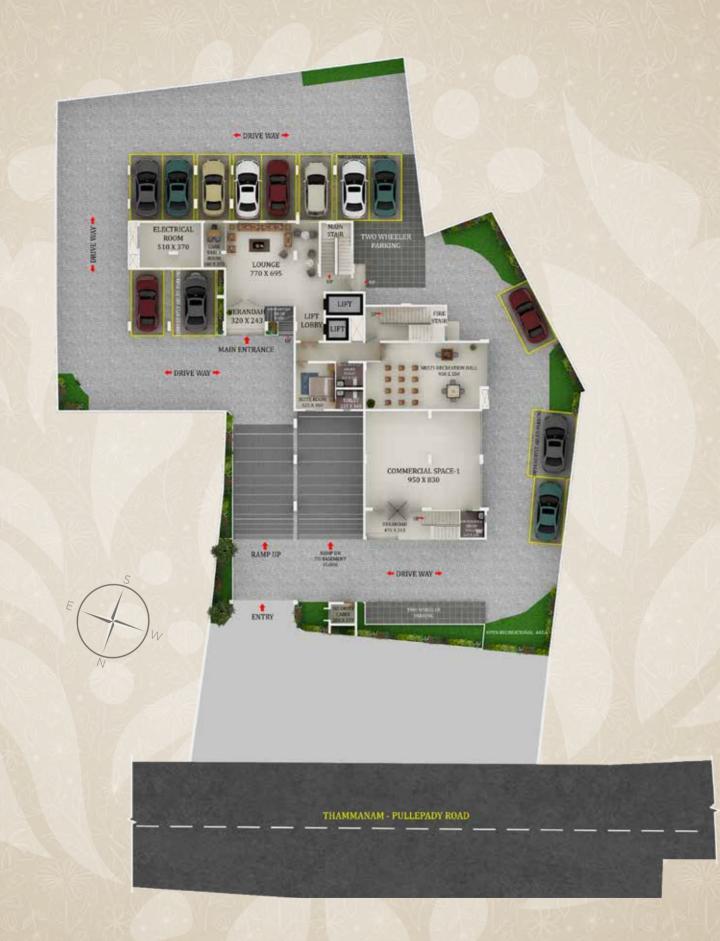

Furniture layout and fixtures are indicative | Dimensions may very slightly during construction | All dimensions are in centimetres

**Ground Floor** 

**1st Floor** 

Furniture layout and fixtures are indicative | Dimensions may very slightly during construction | All dimensions are in centimetres

#### Ground Floor

Multi Recreation Hall Caretaker's Room Fully Furnished Lobby Open Recreation Area Children's Play Area Guest Room