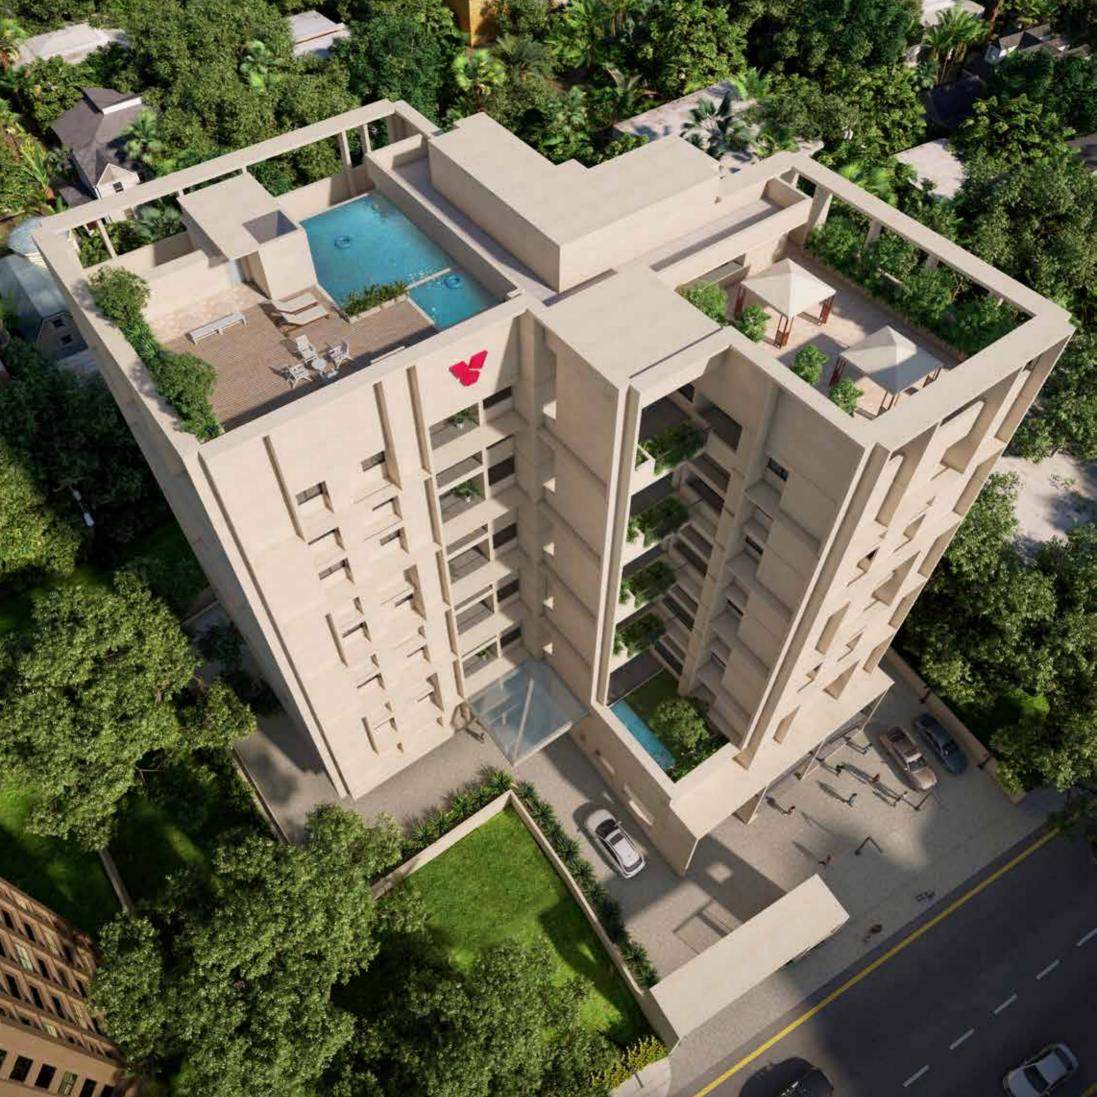

## A LIFESTYLE PROJECT, STANDING TALL AND STRAIGHT

The robust features of this Gardenia are the simple empathetic interiors and the professional architecture of the exteriors. Gardenia with its sprawling ten floors projects community living with 4BHK, 3BHK and 2 BHK plans and offers 6 different plans on alternate floors to suit your lifestyle. The thoughtful space realizations with the long and wide swimming pool, kids pool, open shower area, and terrace party area are strategically positioned with ample amenities.

# Terrace Floor Open Garden

Party Area

Swimming Pool

# PRODUCT CHART - GARDENIA

1

| ATT A              |                                                                                                          | AND A CARD AND A CARD                                                                                                                         | Contraction of the second second | STATE OF THE PARTY |                  |  |  |  |
|--------------------|----------------------------------------------------------------------------------------------------------|-----------------------------------------------------------------------------------------------------------------------------------------------|----------------------------------|--------------------------------------------------------------------------------------------------------------------------------------------------------------------------------------------------------------------------------------------------------------------------------------------------------------------------------------------------------------------------------------------------------------------------------------------------------------------------------------------------------------------------------------------------------------------------------------------------------------------------------------------------------------------------------------------------------------------------------------------------------------------------------------------------------------------------------------------------------------------------------------------------------------------------------------------------------------------------------------------------------------------------------------------------------------------------------------------------------------------------------------------------------------------------------------------------------------------------------------------------------------------------------------------------------------------------------------------------------------------------------------------------------------------------------------------------------------------------------------------------------------------------------------------------------------------------------------------------------------------------------------------------------------------------------------------------------------------------------------------------------------------------------------------------------------------------------------------------------------------------------------------------------------------------------------------------------------------------------------------------------------------------------------------------------------------------------------------------------------------------------|------------------|--|--|--|
| Land Area in Cents | 39.22                                                                                                    |                                                                                                                                               |                                  |                                                                                                                                                                                                                                                                                                                                                                                                                                                                                                                                                                                                                                                                                                                                                                                                                                                                                                                                                                                                                                                                                                                                                                                                                                                                                                                                                                                                                                                                                                                                                                                                                                                                                                                                                                                                                                                                                                                                                                                                                                                                                                                                |                  |  |  |  |
| No. of Apartments  | 28                                                                                                       |                                                                                                                                               |                                  |                                                                                                                                                                                                                                                                                                                                                                                                                                                                                                                                                                                                                                                                                                                                                                                                                                                                                                                                                                                                                                                                                                                                                                                                                                                                                                                                                                                                                                                                                                                                                                                                                                                                                                                                                                                                                                                                                                                                                                                                                                                                                                                                |                  |  |  |  |
| Basement Floor     | Car Parking +                                                                                            | Driver's room + St                                                                                                                            | ore room + Janitor               | 's room                                                                                                                                                                                                                                                                                                                                                                                                                                                                                                                                                                                                                                                                                                                                                                                                                                                                                                                                                                                                                                                                                                                                                                                                                                                                                                                                                                                                                                                                                                                                                                                                                                                                                                                                                                                                                                                                                                                                                                                                                                                                                                                        |                  |  |  |  |
| Ground Floor       | -                                                                                                        | Car Parking + Lobby + Caretaker's room + Suite room + Multi recreation room<br>Children's play area + Open recreation area + Commercial space |                                  |                                                                                                                                                                                                                                                                                                                                                                                                                                                                                                                                                                                                                                                                                                                                                                                                                                                                                                                                                                                                                                                                                                                                                                                                                                                                                                                                                                                                                                                                                                                                                                                                                                                                                                                                                                                                                                                                                                                                                                                                                                                                                                                                |                  |  |  |  |
|                    | Type A1 / A2                                                                                             | 2 / A3 – 3BHK                                                                                                                                 | Туре В                           | 3-3 ВНК                                                                                                                                                                                                                                                                                                                                                                                                                                                                                                                                                                                                                                                                                                                                                                                                                                                                                                                                                                                                                                                                                                                                                                                                                                                                                                                                                                                                                                                                                                                                                                                                                                                                                                                                                                                                                                                                                                                                                                                                                                                                                                                        | Туре С - 2.5 ВНК |  |  |  |
| First Floor        | Commer                                                                                                   | rcial Space                                                                                                                                   | В                                | 1759 Sqft                                                                                                                                                                                                                                                                                                                                                                                                                                                                                                                                                                                                                                                                                                                                                                                                                                                                                                                                                                                                                                                                                                                                                                                                                                                                                                                                                                                                                                                                                                                                                                                                                                                                                                                                                                                                                                                                                                                                                                                                                                                                                                                      | 1479 Sqft        |  |  |  |
| Second Floor       | A1 + OT                                                                                                  | 2406 Sqft +<br>339 Sqft                                                                                                                       | В                                | 1759 Sqft                                                                                                                                                                                                                                                                                                                                                                                                                                                                                                                                                                                                                                                                                                                                                                                                                                                                                                                                                                                                                                                                                                                                                                                                                                                                                                                                                                                                                                                                                                                                                                                                                                                                                                                                                                                                                                                                                                                                                                                                                                                                                                                      | 1479 Sqft        |  |  |  |
| Third Floor        | A3                                                                                                       | 1966 Sqft                                                                                                                                     | В                                | 1759 Sqft                                                                                                                                                                                                                                                                                                                                                                                                                                                                                                                                                                                                                                                                                                                                                                                                                                                                                                                                                                                                                                                                                                                                                                                                                                                                                                                                                                                                                                                                                                                                                                                                                                                                                                                                                                                                                                                                                                                                                                                                                                                                                                                      | 1479 Sqft        |  |  |  |
| Forth Floor        | A2                                                                                                       | 2314 Sqft                                                                                                                                     | В                                | 1759 Sqft                                                                                                                                                                                                                                                                                                                                                                                                                                                                                                                                                                                                                                                                                                                                                                                                                                                                                                                                                                                                                                                                                                                                                                                                                                                                                                                                                                                                                                                                                                                                                                                                                                                                                                                                                                                                                                                                                                                                                                                                                                                                                                                      | 1479 Sqft        |  |  |  |
| Fifth Floor        | A3                                                                                                       | 1966 Sqft                                                                                                                                     | В                                | 1759 Sqft                                                                                                                                                                                                                                                                                                                                                                                                                                                                                                                                                                                                                                                                                                                                                                                                                                                                                                                                                                                                                                                                                                                                                                                                                                                                                                                                                                                                                                                                                                                                                                                                                                                                                                                                                                                                                                                                                                                                                                                                                                                                                                                      | 1479 Sqft        |  |  |  |
| Sixth Floor        | A2                                                                                                       | 2314 Sqft                                                                                                                                     | В                                | 1759 Sqft                                                                                                                                                                                                                                                                                                                                                                                                                                                                                                                                                                                                                                                                                                                                                                                                                                                                                                                                                                                                                                                                                                                                                                                                                                                                                                                                                                                                                                                                                                                                                                                                                                                                                                                                                                                                                                                                                                                                                                                                                                                                                                                      | 1479 Sqft        |  |  |  |
| Seventh Floor      | A3                                                                                                       | 1966 Sqft                                                                                                                                     | В                                | 1759 Sqft                                                                                                                                                                                                                                                                                                                                                                                                                                                                                                                                                                                                                                                                                                                                                                                                                                                                                                                                                                                                                                                                                                                                                                                                                                                                                                                                                                                                                                                                                                                                                                                                                                                                                                                                                                                                                                                                                                                                                                                                                                                                                                                      | 1479 Sqft        |  |  |  |
| Eight Floor        | A2                                                                                                       | 2314 Sqft                                                                                                                                     | В                                | 1759 Sqft                                                                                                                                                                                                                                                                                                                                                                                                                                                                                                                                                                                                                                                                                                                                                                                                                                                                                                                                                                                                                                                                                                                                                                                                                                                                                                                                                                                                                                                                                                                                                                                                                                                                                                                                                                                                                                                                                                                                                                                                                                                                                                                      | 1479 Sqft        |  |  |  |
| Ninth Floor        | A3                                                                                                       | 1966 Sqft                                                                                                                                     | В                                | 1759 Sqft                                                                                                                                                                                                                                                                                                                                                                                                                                                                                                                                                                                                                                                                                                                                                                                                                                                                                                                                                                                                                                                                                                                                                                                                                                                                                                                                                                                                                                                                                                                                                                                                                                                                                                                                                                                                                                                                                                                                                                                                                                                                                                                      | 1479 Sqft        |  |  |  |
| Tenth Floor        | A2                                                                                                       | 2314 Sqft                                                                                                                                     | В1 (4ВНК)                        | 2882 Sqft                                                                                                                                                                                                                                                                                                                                                                                                                                                                                                                                                                                                                                                                                                                                                                                                                                                                                                                                                                                                                                                                                                                                                                                                                                                                                                                                                                                                                                                                                                                                                                                                                                                                                                                                                                                                                                                                                                                                                                                                                                                                                                                      | Health Club      |  |  |  |
| Terrace Floor      | Open garden + Open party area + Swimming pool + Open area for solar utilisation,<br>biobin & incinerator |                                                                                                                                               |                                  |                                                                                                                                                                                                                                                                                                                                                                                                                                                                                                                                                                                                                                                                                                                                                                                                                                                                                                                                                                                                                                                                                                                                                                                                                                                                                                                                                                                                                                                                                                                                                                                                                                                                                                                                                                                                                                                                                                                                                                                                                                                                                                                                |                  |  |  |  |