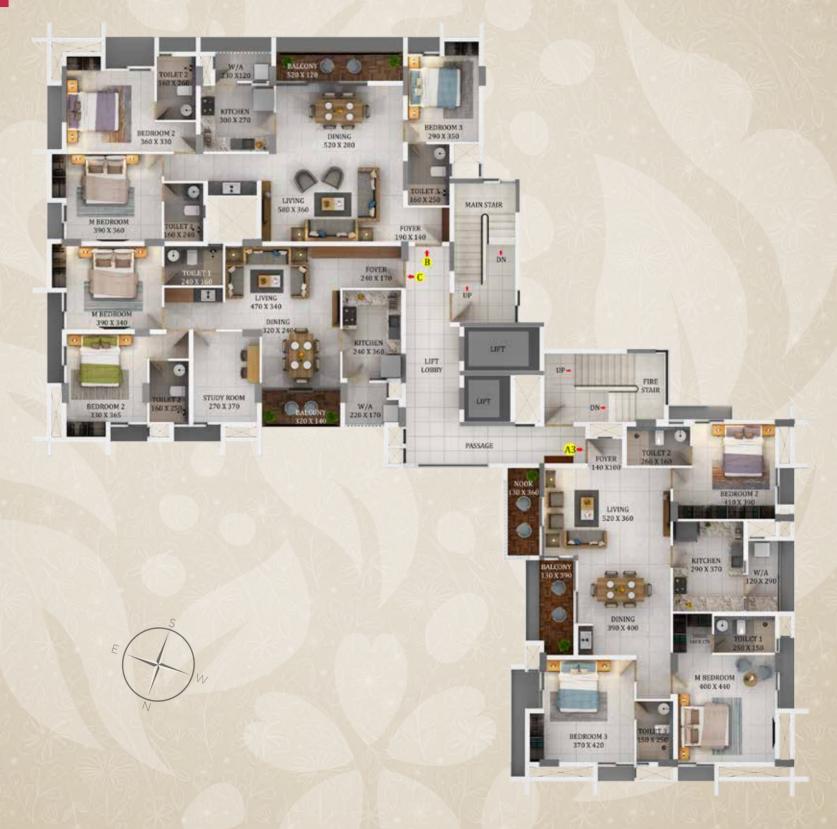

## A PERFECT UNISON OF METRO LIFESTYLE WITH COUNTRYSIDE LIVING

Maximum fluid space throughout the living and dining area is ensured for the free flow of natural light and breeze. The open space feel, that the contemporary interiors bring in, is incredible. The entry foyer and separate study room are inspired by the concept of blissful country living.

## A LIFESTYLE PROJECT, STANDING TALL AND STRAIGHT

The robust features of this Gardenia are the simple empathetic interiors and the professional architecture of the exteriors. Gardenia with its sprawling ten floors projects community living with 4BHK, 3BHK and 2 BHK plans and offers 6 different plans on alternate floors to suit your lifestyle. The thoughtful space realizations with the long and wide swimming pool, kids pool, open shower area, and terrace party area are strategically positioned with ample amenities.