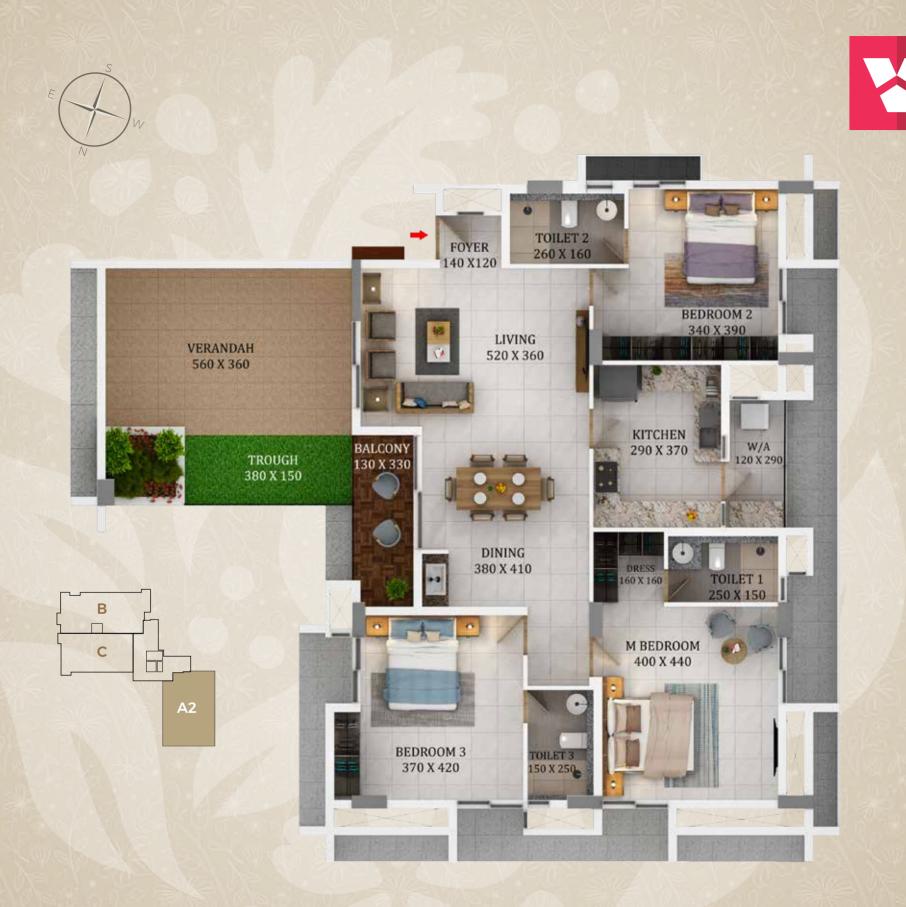

## TYPE A2

Furniture layout and fixtures are indicative Dimensions may very slightly during construction All dimensions are in centimetres

Furniture layout and fixtures are indicative Dimensions may very slightly during construction All dimensions are in centimetres