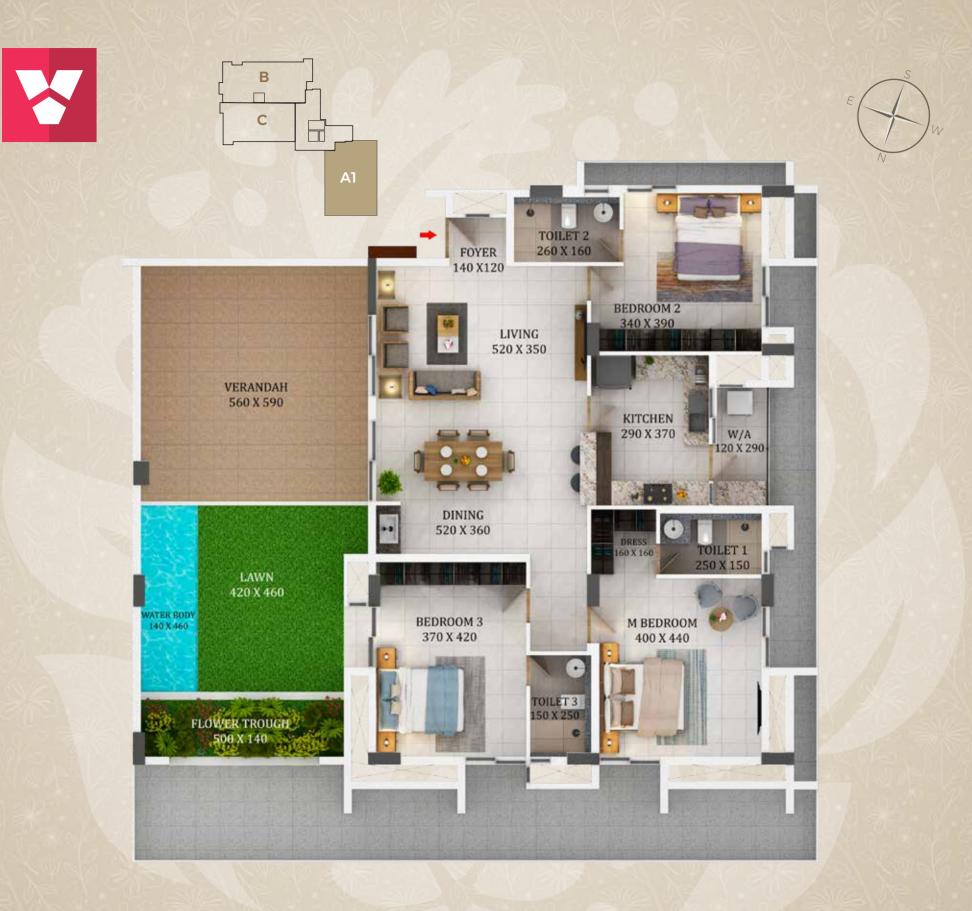

## TYPE A1

Furniture layout and fixtures are indicative Dimensions may very slightly during construction All dimensions are in centimetres

| 3BHI   | 2nd FLOOR                      | Super B<br>Area(SQ | uiltup<br>FT)            | 2406 | Rera Carpet<br>Area (SQFT) | 1381 |
|--------|--------------------------------|--------------------|--------------------------|------|----------------------------|------|
| Balcon | Balcony / Verandah Area (SQFT) |                    | Open Terrace Area (SQFT) |      | 339                        |      |

| ЗВНК      | 4th, 6th, 8th, 10th Floors | Super B<br>Area(SQ | Super Builtup<br>Area(SQFT) |  | Super Builtup<br>Area(SQFT) |  | Rera Carpet<br>Area (SQFT) | 1316 |
|-----------|----------------------------|--------------------|-----------------------------|--|-----------------------------|--|----------------------------|------|
| Balcony / | Verandah Area (SQFT)       | 374                |                             |  |                             |  |                            |      |