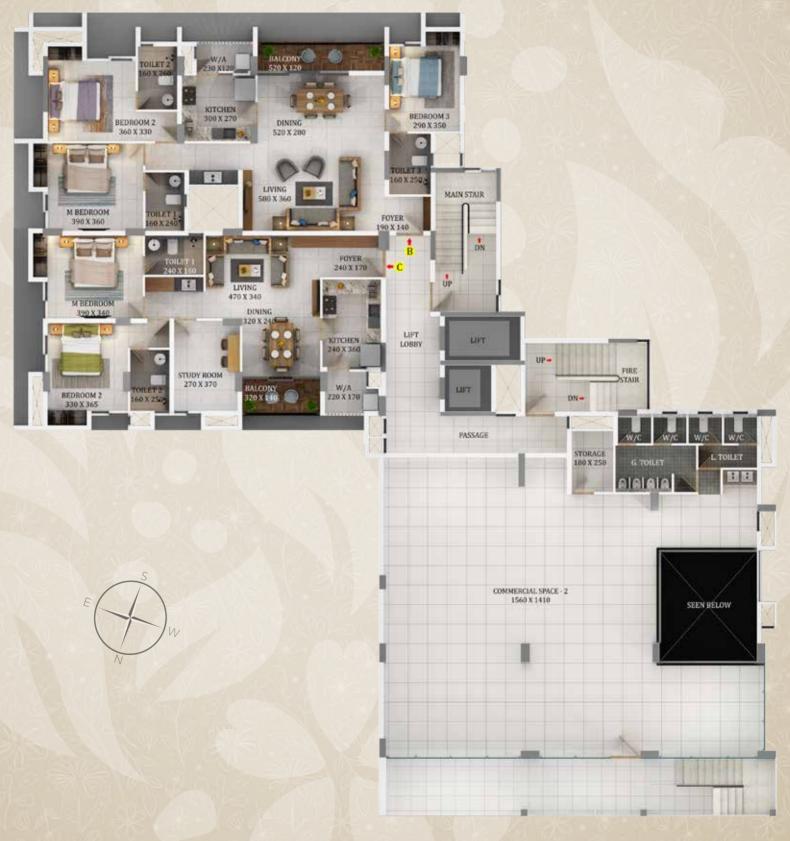

Furniture layout and fixtures are indicative | Dimensions may very slightly during construction | All dimensions are in centimetres

2nd Floor

## A PERFECT UNISON OF METRO LIFESTYLE WITH COUNTRYSIDE LIVING

Maximum fluid space throughout the living and dining area is ensured for the free flow of natural light and breeze. The open space feel, that the contemporary interiors bring in, is incredible. The entry foyer and separate study room are inspired by the concept of blissful country living.