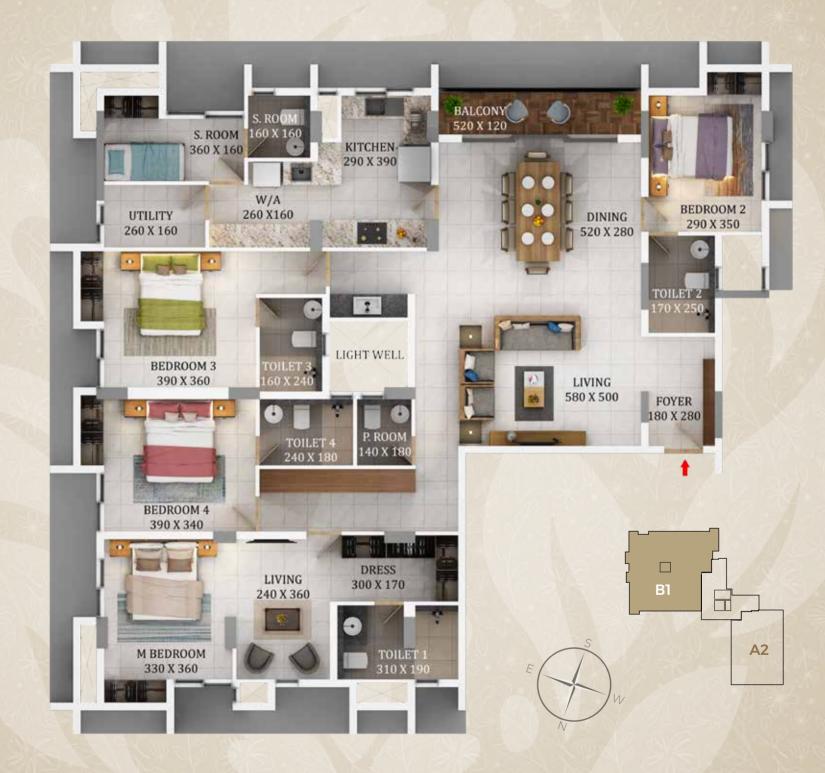

## TYPE B1

Furniture layout and fixtures are indicative Dimensions may very slightly during construction All dimensions are in centimetres

| 4BHK      | 10th Floor           | Super Builtup<br>Area(SQFT) | 2882 | Rera Carpet<br>Area (SQFT) | 2044 |  |
|-----------|----------------------|-----------------------------|------|----------------------------|------|--|
| Balcony / | Verandah Area (SQFT) | 68                          |      |                            |      |  |