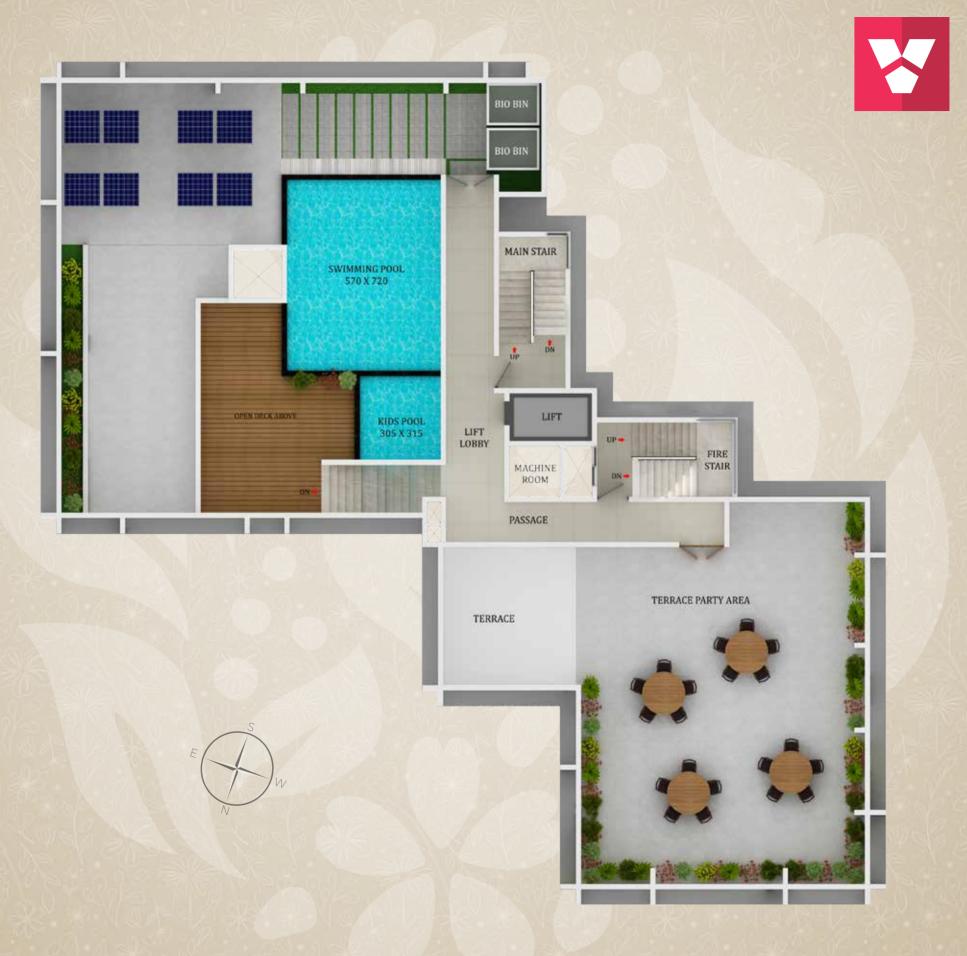

## COMMON AMENITIES

#### Tenth Floor

Health Club

# Terrace Floor Open Garden

Party Area

Swimming Pool

# Common Features Video Door Phone Piping For Centralised Gas System Fully Automatic Lifts Water Treatment Plant Solar Energy Utilization In Selected Areas Intercom Facility Surveillance Camera For Selected Areas Provision For 24 Hr Power & Water Supply Sewage Management System