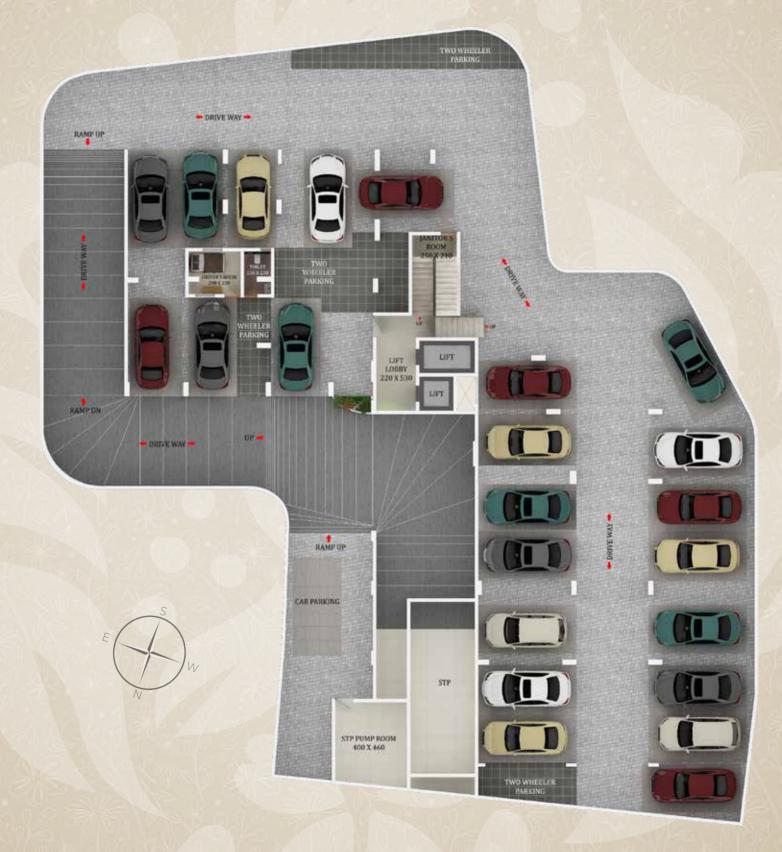

100

VIIIIII

1.5

the state of the state of the state of

10.0

**Basement Floor** 

Furniture layout and fixtures are indicative | Dimensions may very slightly during construction | All dimensions are in centimetres

### Basement Floor

Driver's Room

Store Room

Janitor's Room