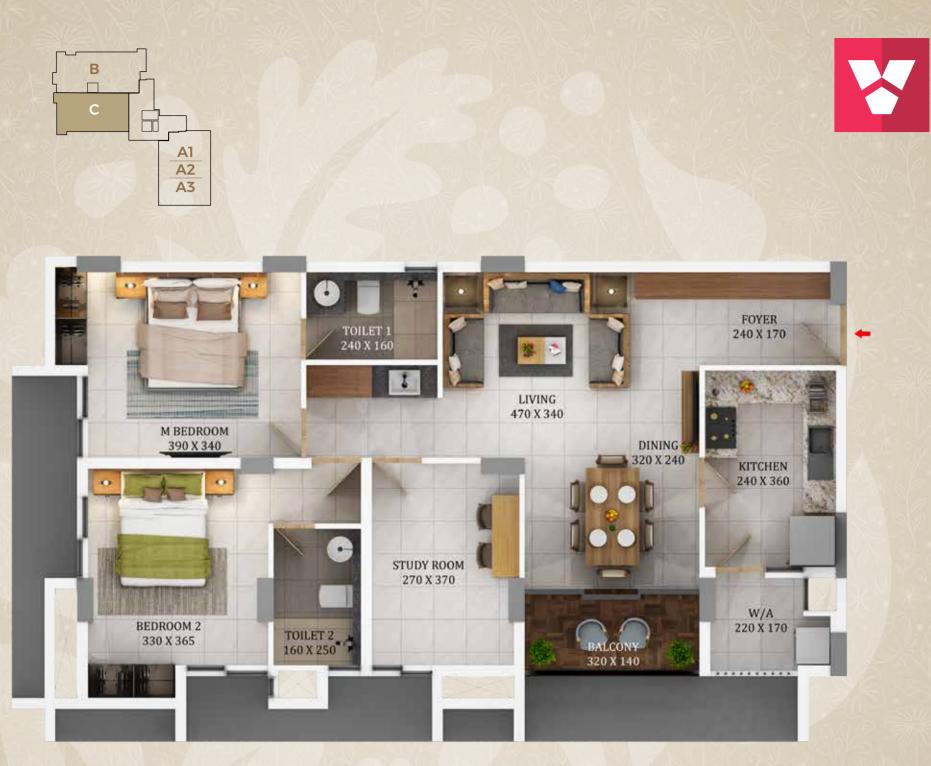

## TYPE C

Furniture layout and fixtures are indicative Dimensions may very slightly during construction All dimensions are in centimetres