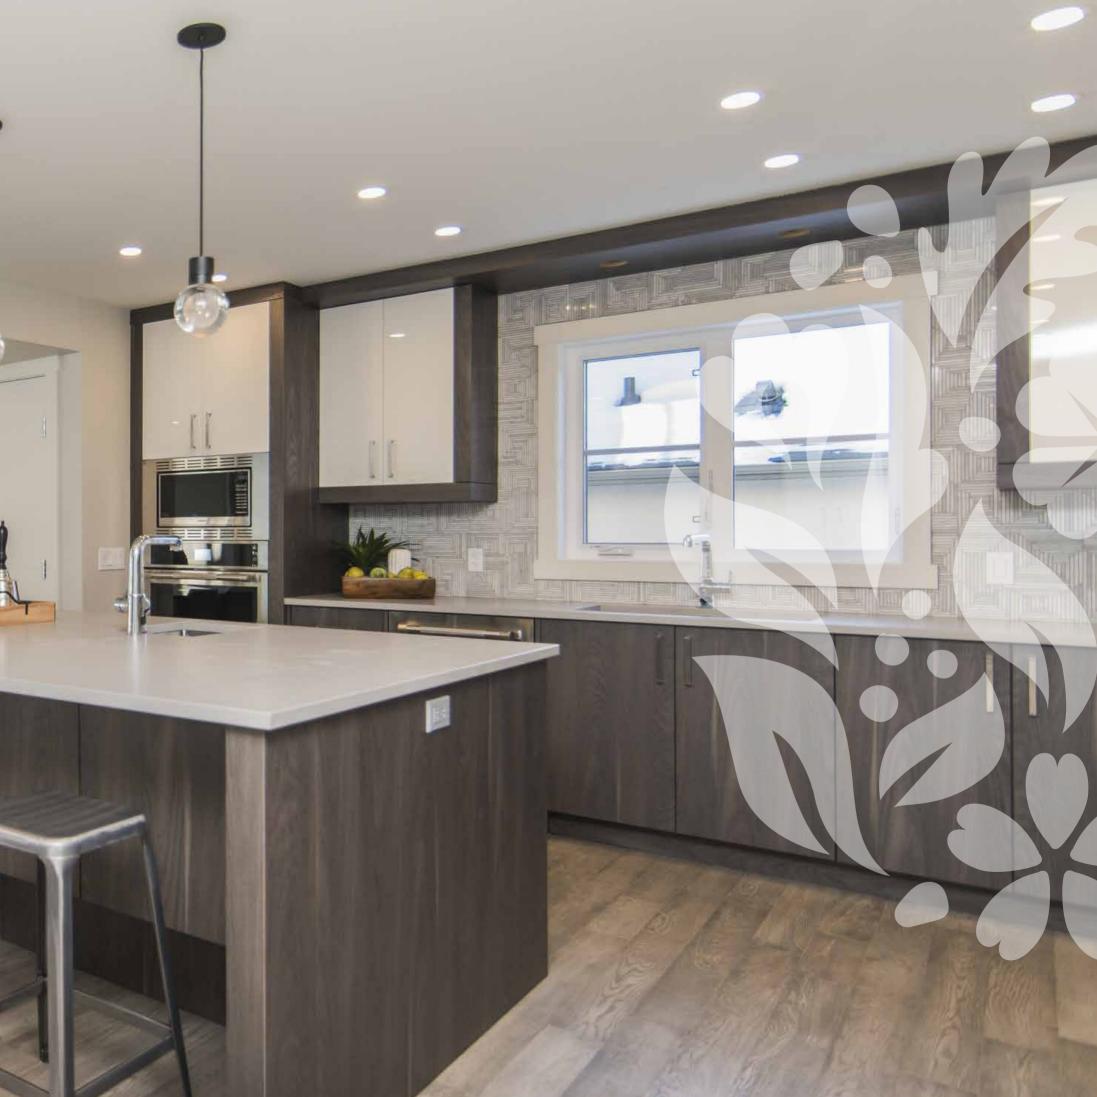

## A PERFECT UNISON OF METRO LIFESTYLE WITH COUNTRYSIDE LIVING

Maximum fluid space throughout the living and dining area is ensured for the free flow of natural light and breeze. The open space feel, that the contemporary interiors bring in, is incredible. The entry foyer and separate study room are inspired by the concept of blissful country living.

## A LIFESTYLE PROJECT, STANDING TALL AND STRAIGHT

The robust features of this Gardenia are the simple empathetic interiors and the professional architecture of the exteriors. Gardenia with its sprawling ten floors projects community living with 4BHK, 3BHK and 2 BHK plans and offers 6 different plans on alternate floors to suit your lifestyle. The thoughtful space realizations with the long and wide swimming pool, kids pool, open shower area, and terrace party area are strategically positioned with ample amenities.