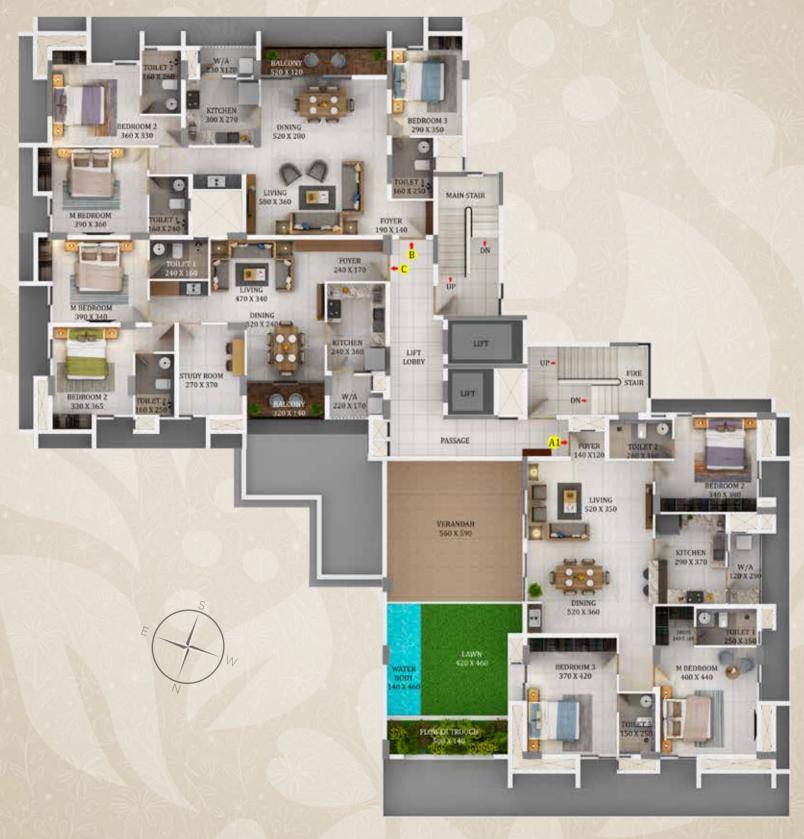

## A PERFECT UNISON OF METRO LIFESTYLE WITH COUNTRYSIDE LIVING

Maximum fluid space throughout the living and dining area is ensured for the free flow of natural light and breeze. The open space feel, that the contemporary interiors bring in, is incredible. The entry foyer and separate study room are inspired by the concept of blissful country living.

## A LIFESTYLE PROJECT, STANDING TALL AND STRAIGHT

The robust features of this Gardenia are the simple empathetic interiors and the professional architecture of the exteriors. Gardenia with its sprawling ten floors projects community living with 4BHK, 3BHK and 2 BHK plans and offers 6 different plans on alternate floors to suit your lifestyle. The thoughtful space realizations with the long and wide swimming pool, kids pool, open shower area, and terrace party area are strategically positioned with ample amenities.