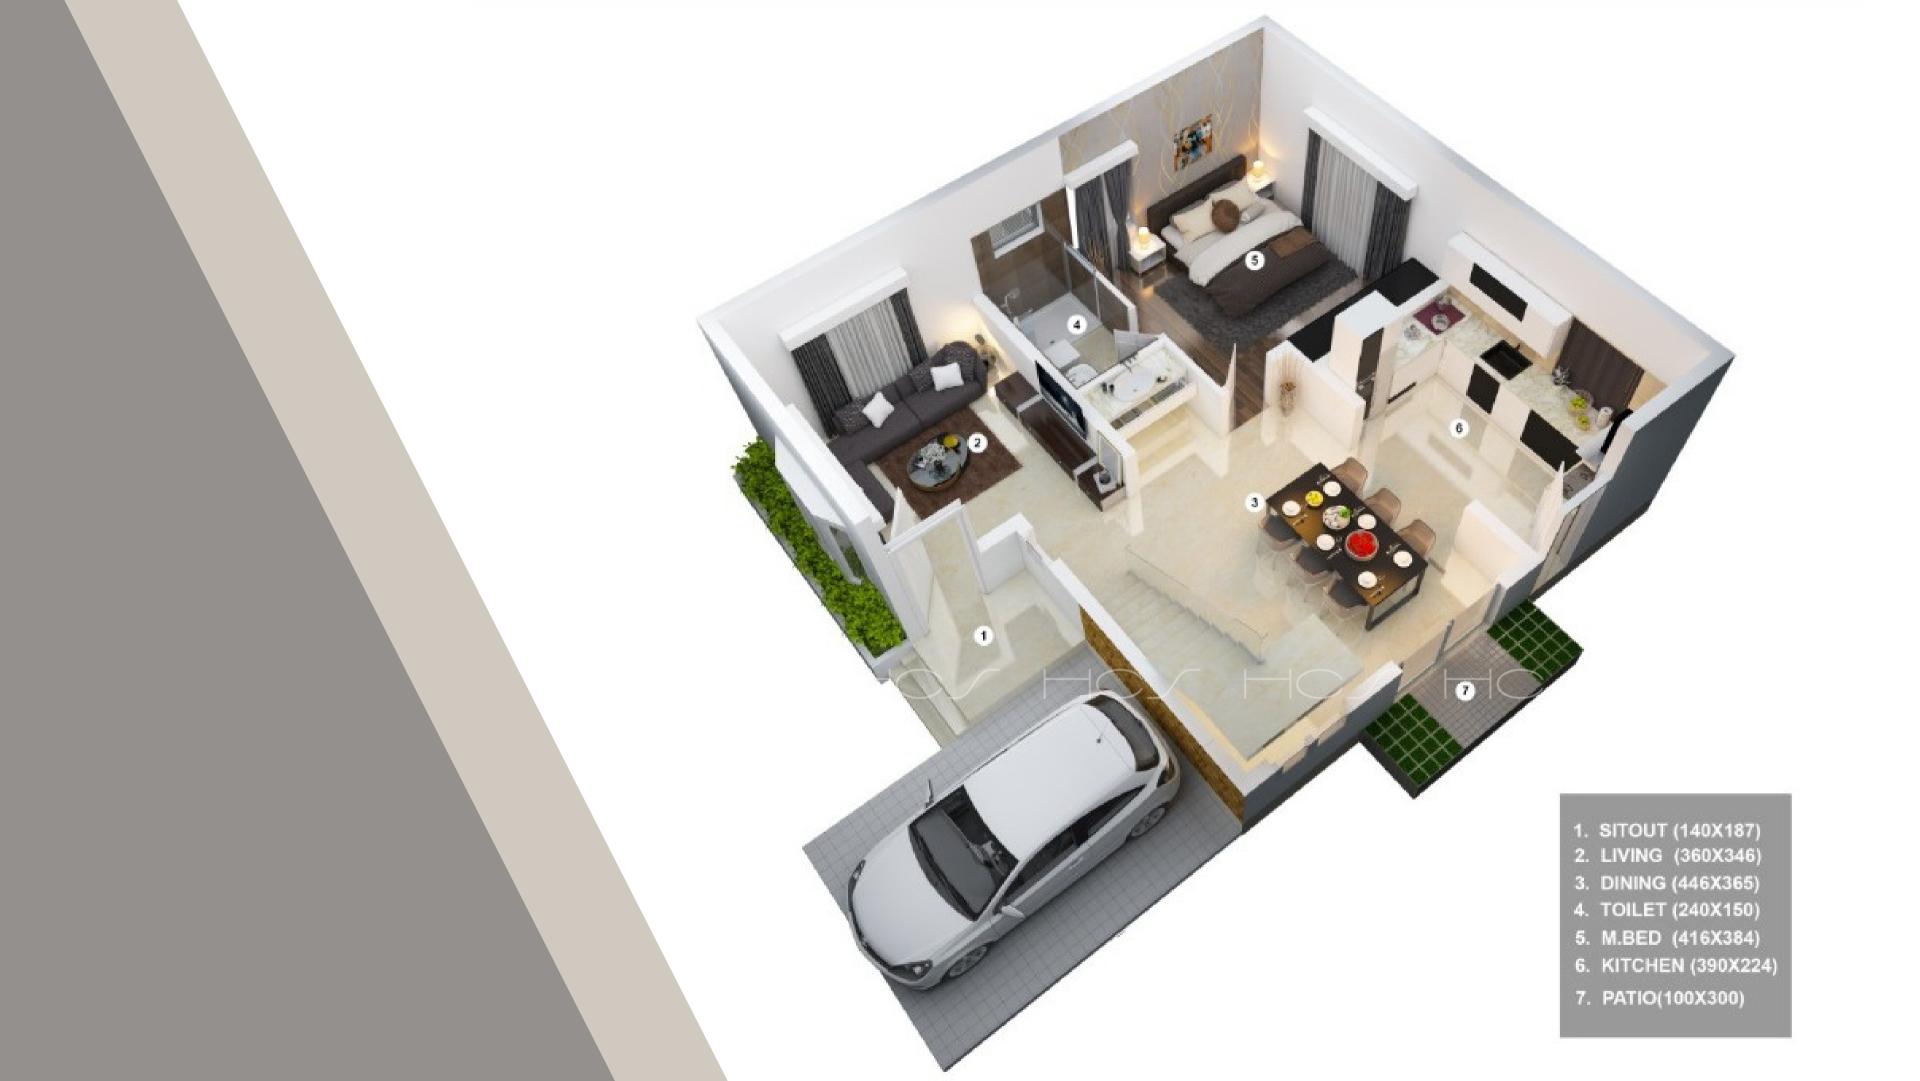

If you are in search of villas that exude charm and opulence,
Scotland Yard Villa is the perfect place for those looking to live
life king style. Secure, sophisticated and serene gated
communities do not get better than at Scotland Yard Villa.

With automatic gate open, video door phone, CCTV surveillance, and a horde of other common facilities like Community Room, Mini Library, Open Party Area, Club House with Gym, Scotland Yard takes no risks when it comes to providing high class and high quality properties.

Situated just 100 meters from Kakkanad-Pallikkara Main Road and around 4 km from Infopark Phase I, Phase II and Smart City, Scotland Yard Villas are perfect for those looking to live in panache. Check out Scotland Yard Villas by Greentech today!

















## **Property Details**

3BHK

5 Cent Land

2000 sq ft

Ground + One Floors

## **Amenities**

- Children's Play Area
- Mealth Club
- Gazebo

- Centralized Security
- Yoga and Meditation
- Swimming Pool

- Club House
- Individual Garden
- Open Party Area

|  | W | hat's | Near | by |
|--|---|-------|------|----|
|--|---|-------|------|----|

| Kakkanad civil station          | 5 km  |
|---------------------------------|-------|
| Infopark                        | 4 km  |
| Edappally                       | 12 km |
| Aluva                           | 10 km |
| Lulu Mall                       | 11km  |
| Obron Mall                      | 10 km |
| Kadambrayar Eco Tourism Village | 1 km  |
| # Health & Medical              |       |
| Rajagiri Hospital               | 8 km  |
| Samaritan