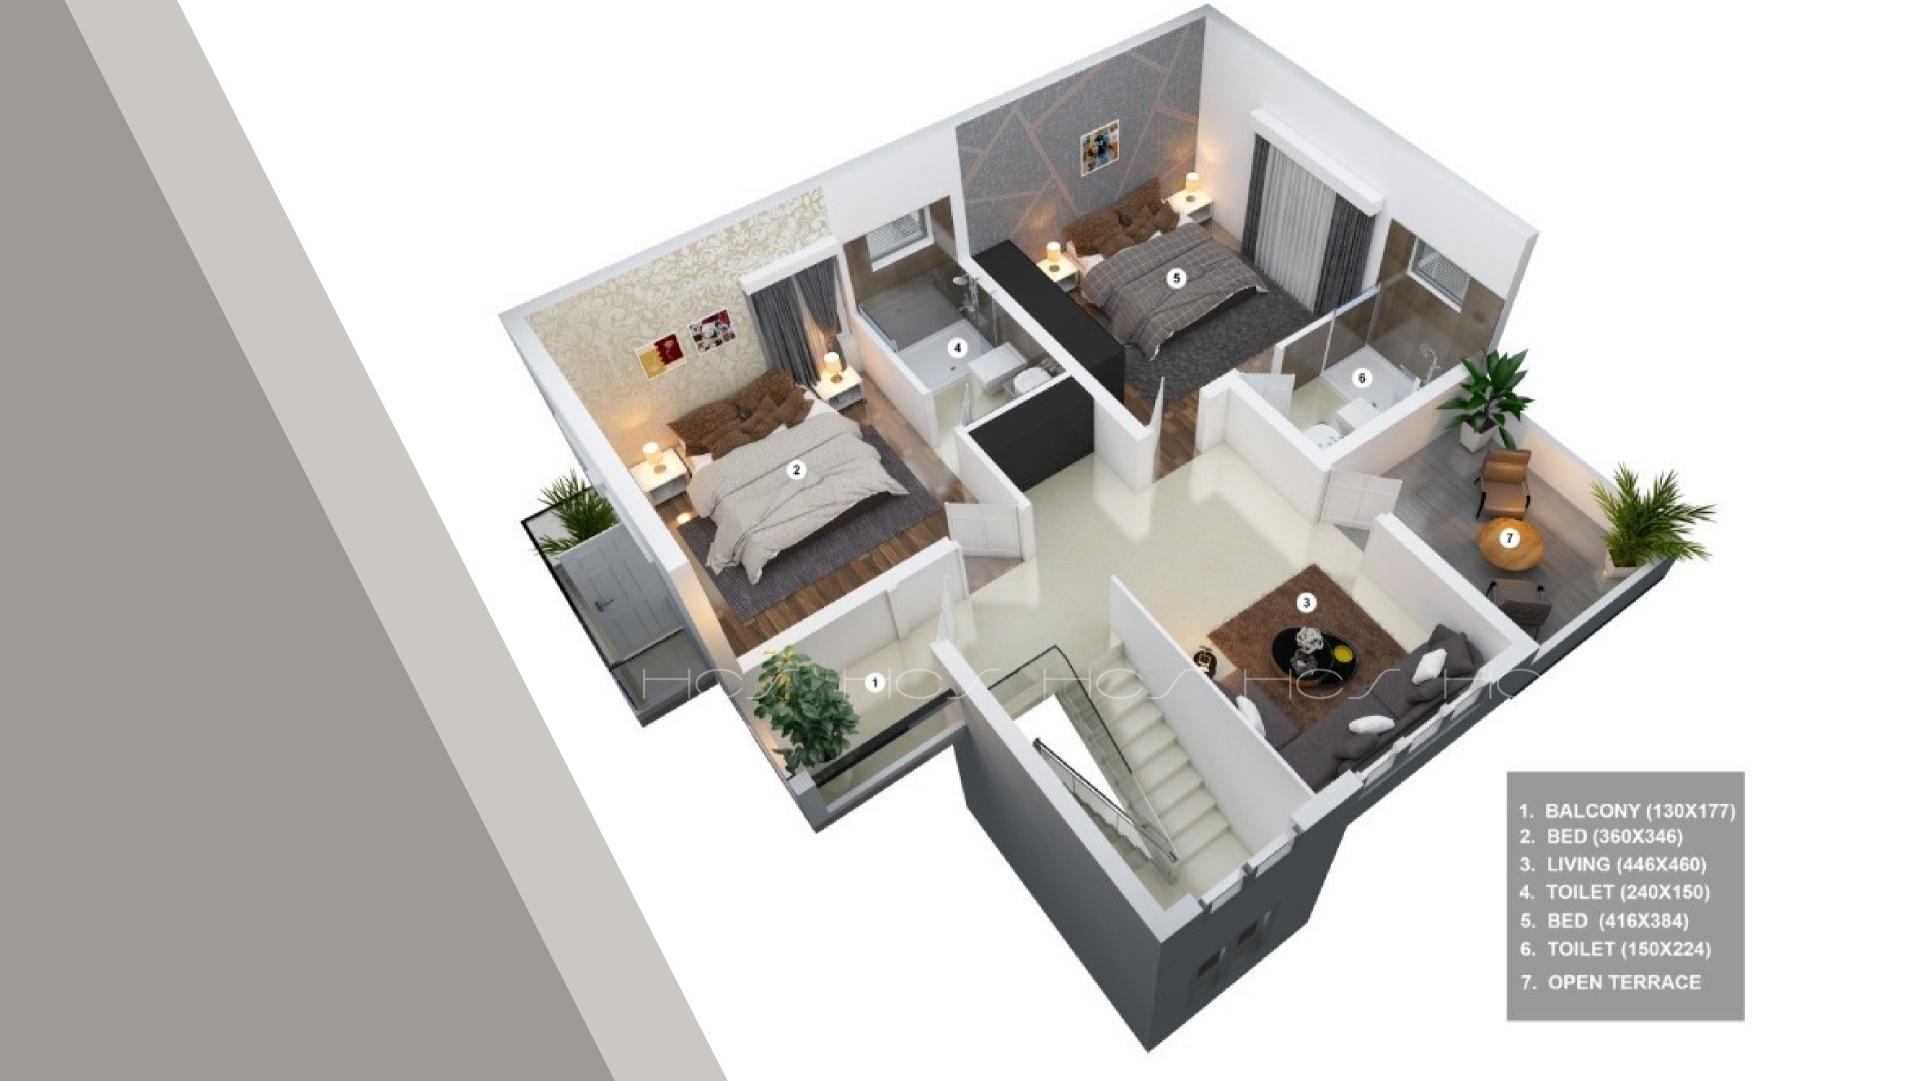

If you are in search of villas that exude charm and opulence,
Scotland Yard Villa is the perfect place for those looking to live
life king style. Secure, sophisticated and serene gated
communities do not get better than at Scotland Yard Villa.

With automatic gate open, video door phone, CCTV surveillance, and a horde of other common facilities like Community Room, Mini Library, Open Party Area, Club House with Gym, Scotland Yard takes no risks when it comes to providing high class and high quality properties.

Situated just 100 meters from Kakkanad-Pallikkara Main Road and around 4 km from Infopark Phase I, Phase II and Smart City, Scotland Yard Villas are perfect for those looking to live in panache. Check out Scotland Yard Villas by Greentech today!

















## **Property Details**

3BHK

5 Cent Land

2000 sq ft

Ground + One Floors

## **Amenities**

- Children's Play Area
- Mealth Club
- Gazebo

- Centralized Security
- Yoga and Meditation
- Swimming Pool

- Club House
- Individual Garden
- Open Party Area

|  | W | hat's | Near | by |
|--|---|-------|------|----|
|--|---|-------|------|----|

| Kakkanad civil station          | 5 km  |
|---------------------------------|-------|
| Infopark                        | 4 km  |
| Edappally                       | 12 km |
| Aluva                           | 10 km |
| Lulu Mall                       | 11km  |
| Obron Mall                      | 10 km |
| Kadambrayar Eco Tourism Village | 1 km  |
| # Health & Medical              |       |
| Rajagiri Hospital               | 8 km  |
| Samaritan Ho