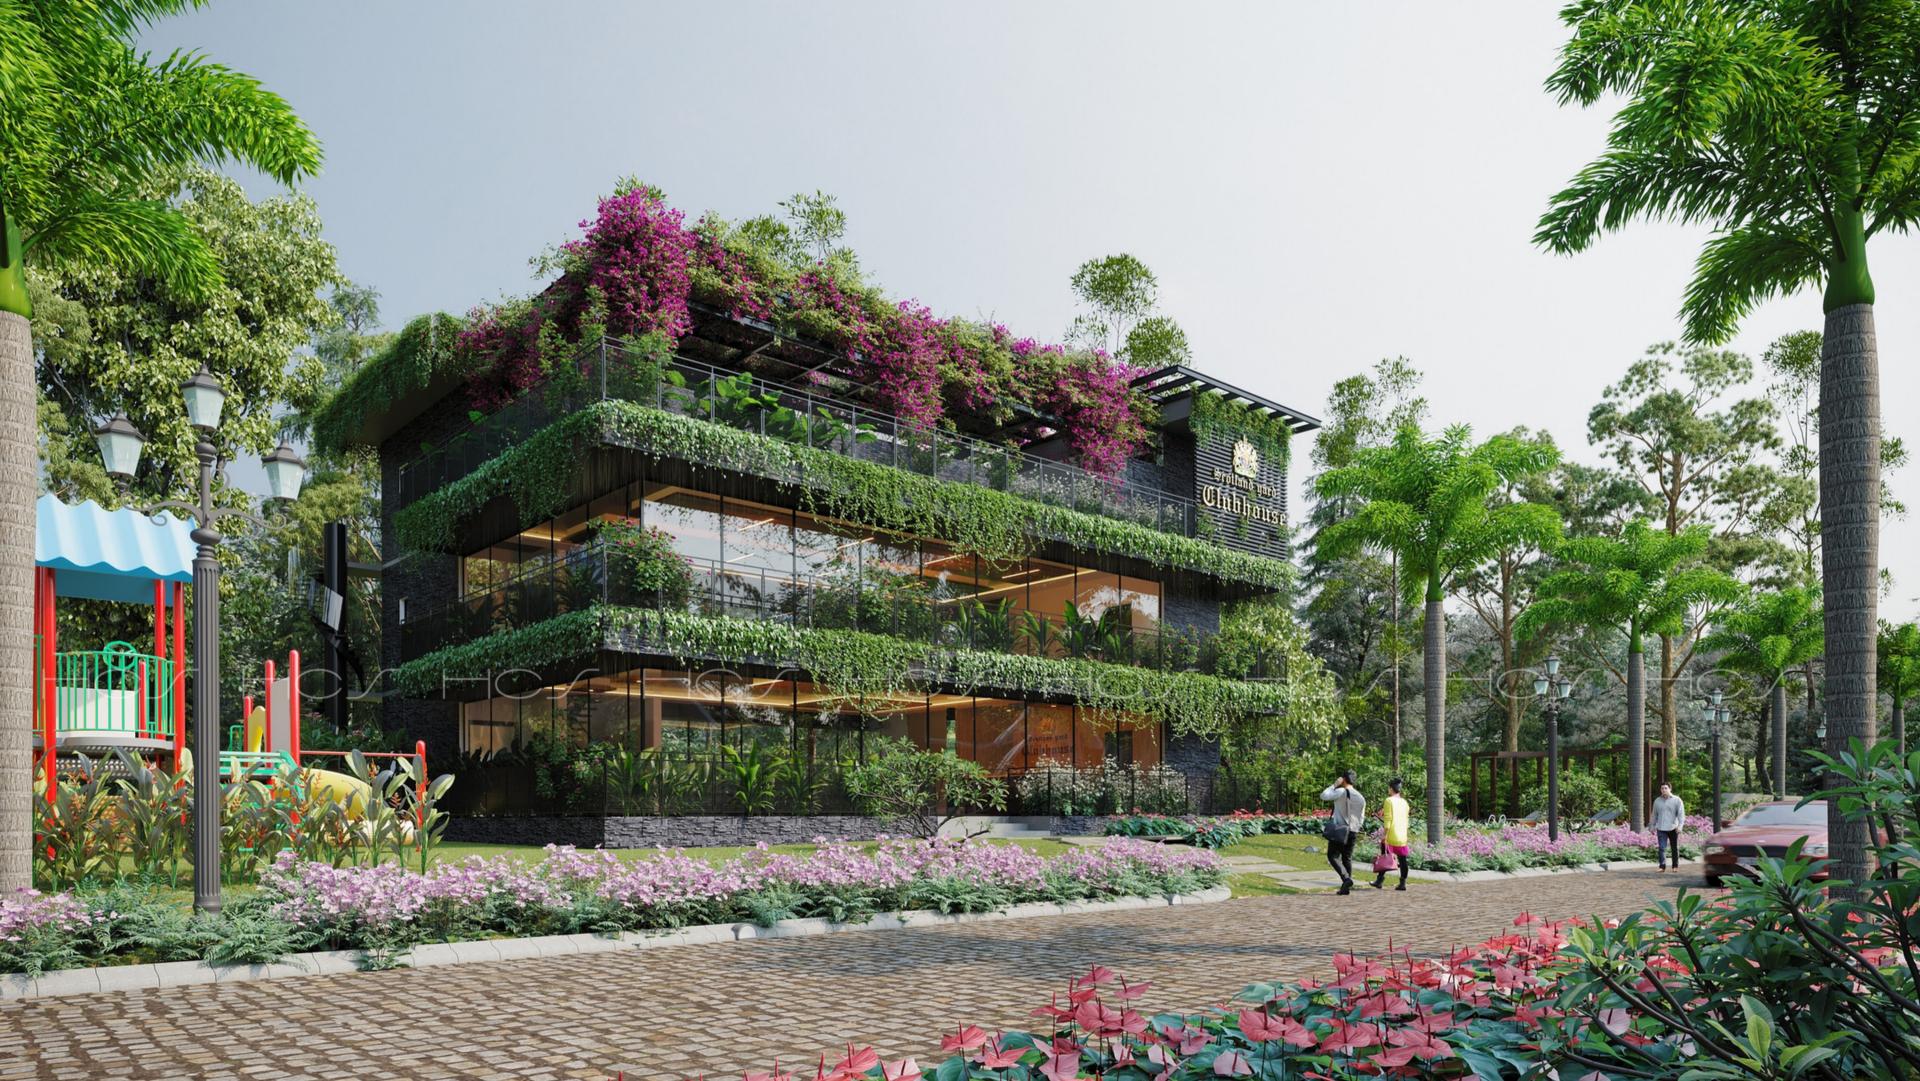

With automatic gate open, video door phone, CCTV surveillance, and a horde of other common facilities like Community Room, Mini Library, Open Party Area, Club House with Gym, Scotland Yard takes no risks when it comes to providing high class and high quality properties.

## **Amenities**

- Children's Play Area
- Mealth Club
- Gazebo

- Centralized Security
- Yoga and Meditation
- Swimming Pool

- Club House
- Individual Garden
- Open Party Area

|  | W | hat's | Near | by |
|--|---|-------|------|----|
|--|---|-------|------|----|