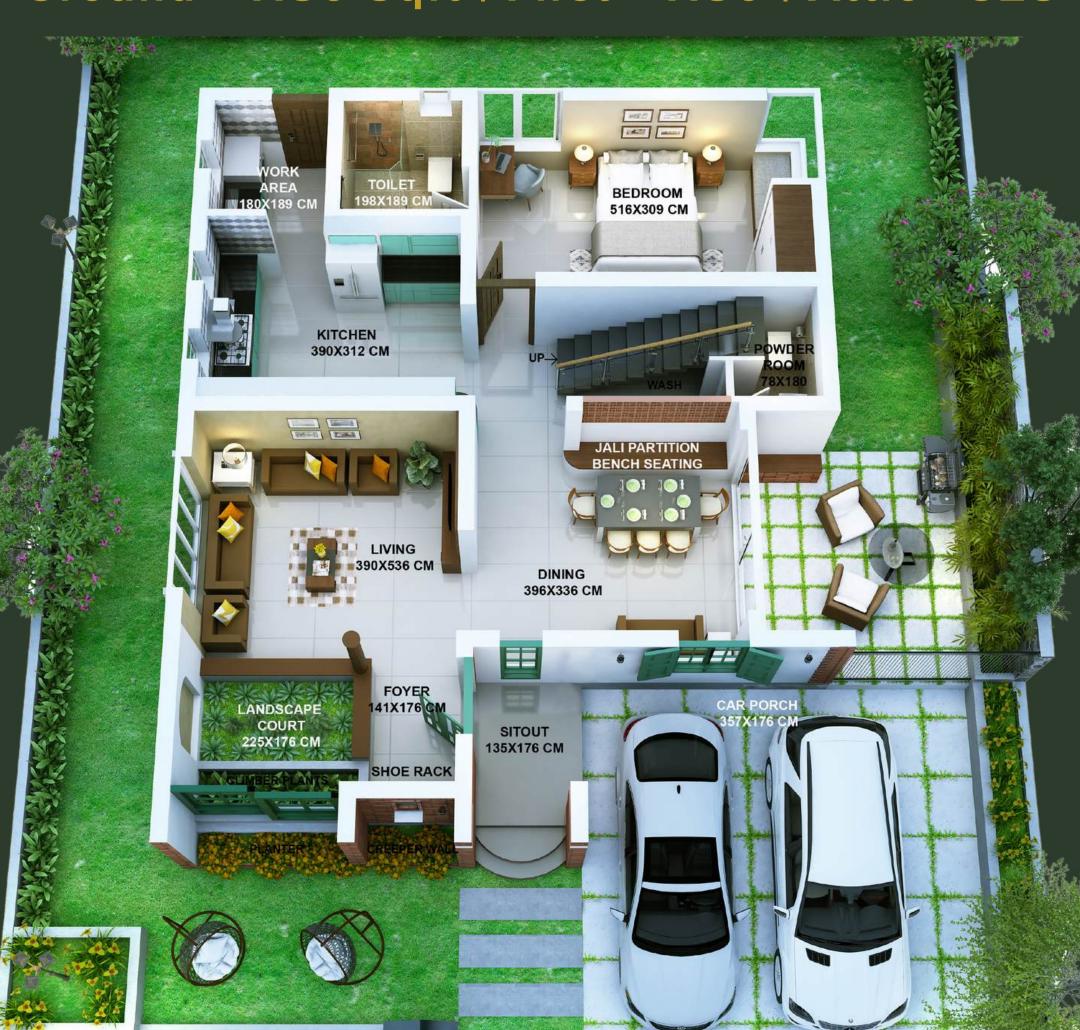

Optional Attic Space is designed for home theatre, indoor games, open dining, veg garden, open terrace, party deck etc.

Type A - 4BHK with Attic (2888 Sqft)
Ground - 1180 Sqft | First - 1180 | Attic - 528