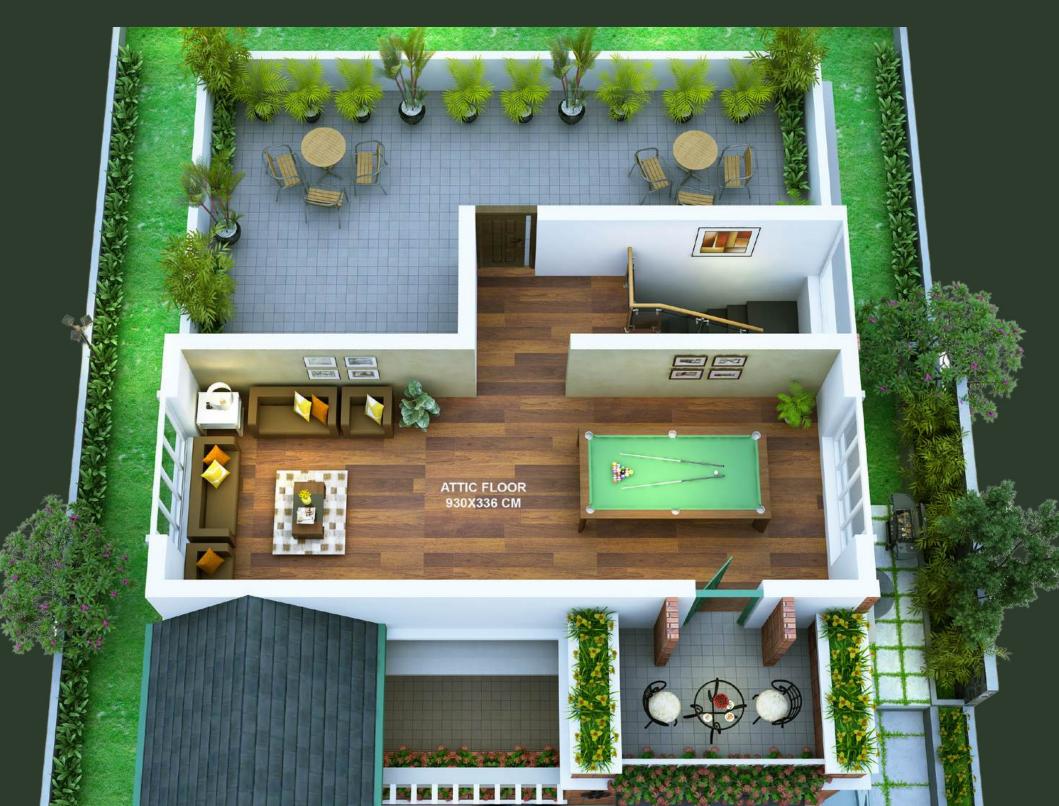

Optional Attic Space is designed for home theatre, indoor games, open dining, veg garden, open terrace, party deck etc.

Type A - 4BHK with Attic (2888 Sqft)
Ground - 1180 Sqft | First - 1180 | Attic - 528

First Floor - 1180 Sqft & Attic 528 Sqft