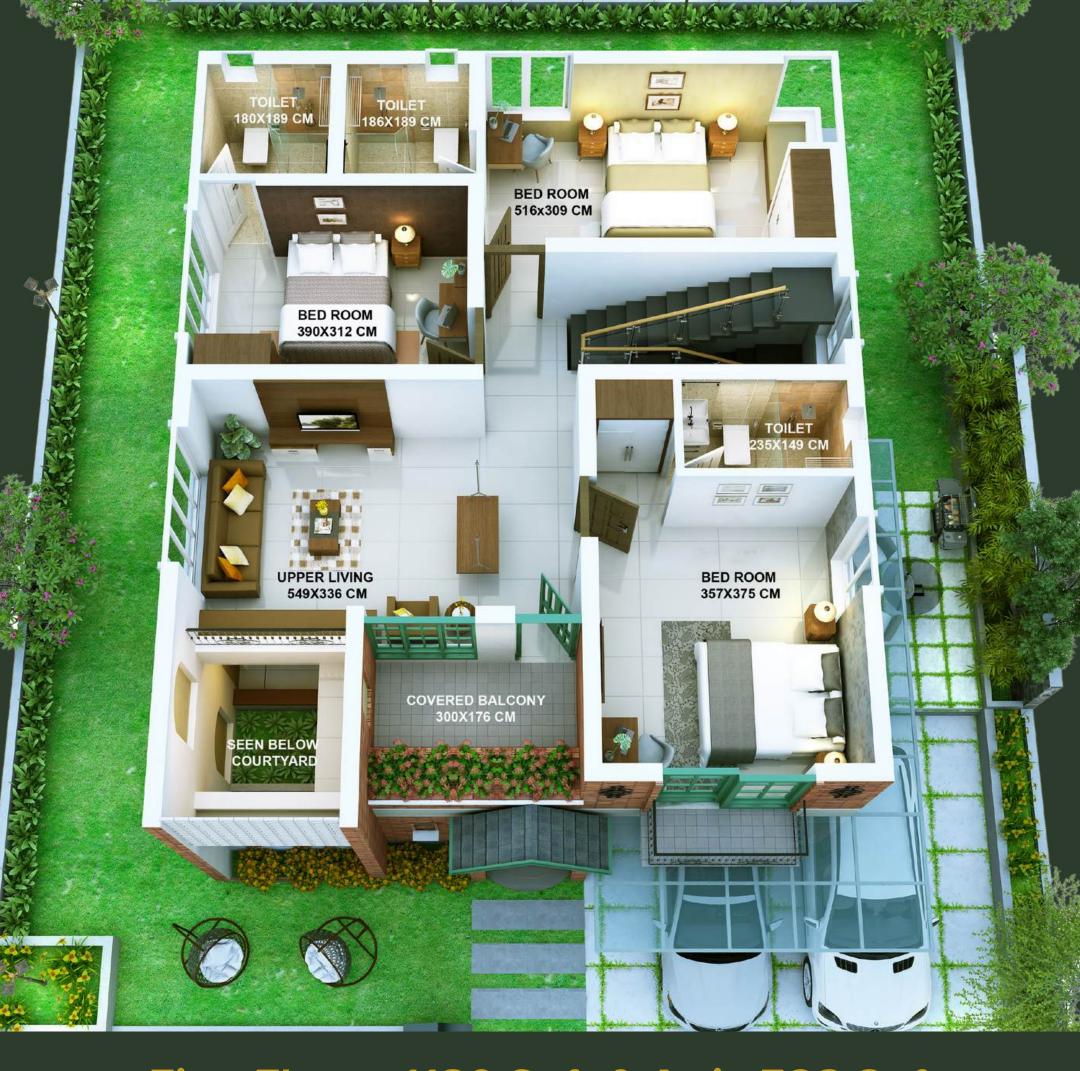

# Suggested Elevation

# & Floor Plans

Below table shows the area of the typical floor plans suggested. Details of the typical floor plans and facades are mentioned in the below pages. However, floor plans can be fully customized based on individual preferences and the area can also vary accordingly.

| Type A | 4 BHK with Attic    | 2888 Sqft |
|--------|---------------------|-----------|
| Type B | 3 BHK with Attic    | 2702 Sqft |
| Type C | 4 BHK without Attic | 2360 Sqft |
| Type D | 3 BHK without Attic | 2174 Sqft |

Optional Attic Space is designed for home theatre, indoor games, open dining, veg garden, open terrace, party deck etc.



Type A - 4BHK with Attic (2888 Sqft)
Ground - 1180 Sqft | First - 1180 | Attic - 528





First Floor - 1180 Sqft & Attic 528 Sqft



#### Type B - 3BHK with Attic (2702 Sqft)

Ground Floor - 1180 Sqft & Attic 528 Sqft are same as Type A



### Elevation - Type C & Type D without Attic



Type C - 4BHK without Attic (2360 Sqft)
Ground & First Same as Type A

Type D - 3BHK without Attic (2174 Sqft)
Ground & First Same as Type B

## **Specifications**



#### **Structure**

Foundation: Combination of random rubble stone or RCC column footing as per structural design

Super Structure: Combination of load bearing semi wire cut brick (red brick) or high quality solid blocks with strut columns as needed

#### **Flooring**

Sitout: Granite or high quality tiles of larger size.

Living, Dining, Bed & Kitchen will have 60 x 120 high quality tiles.

Attic: Wooden finished anti skid cer