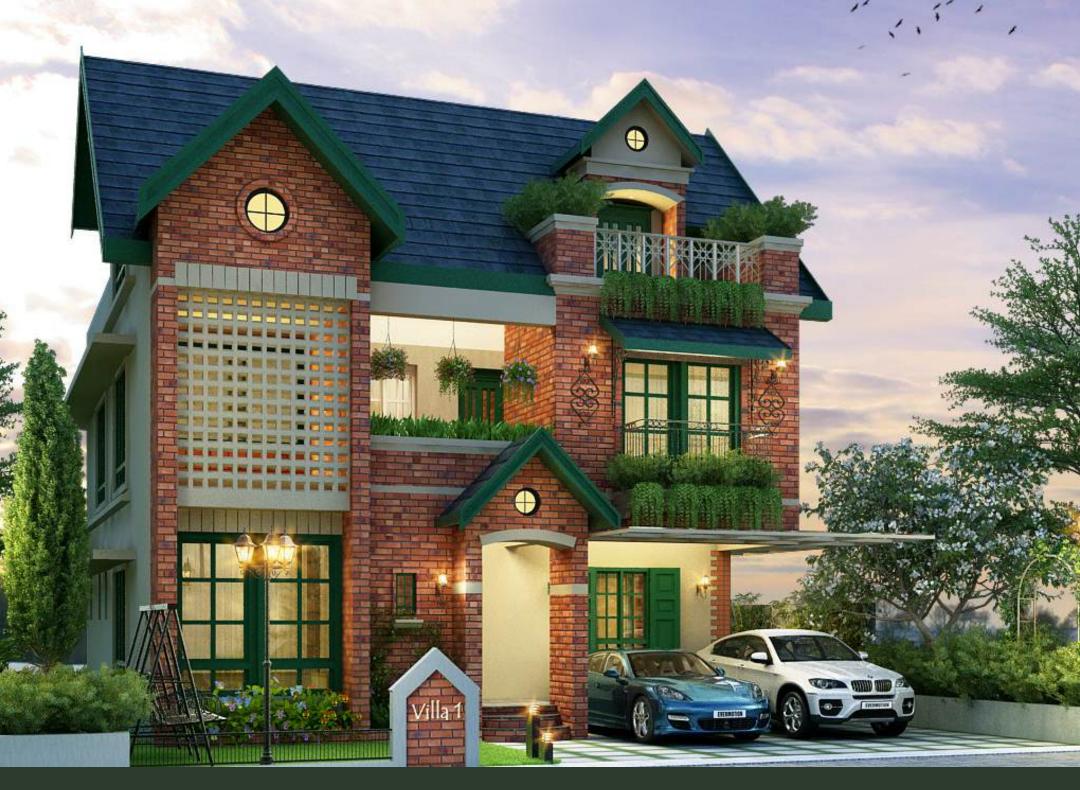

Optional Attic Space is designed for home theatre, indoor games, open dining, veg garden, open terrace, party deck etc.

Type A - 4BHK with Attic (2888 Sqft)
Ground - 1180 Sqft | First - 1180 | Attic - 528