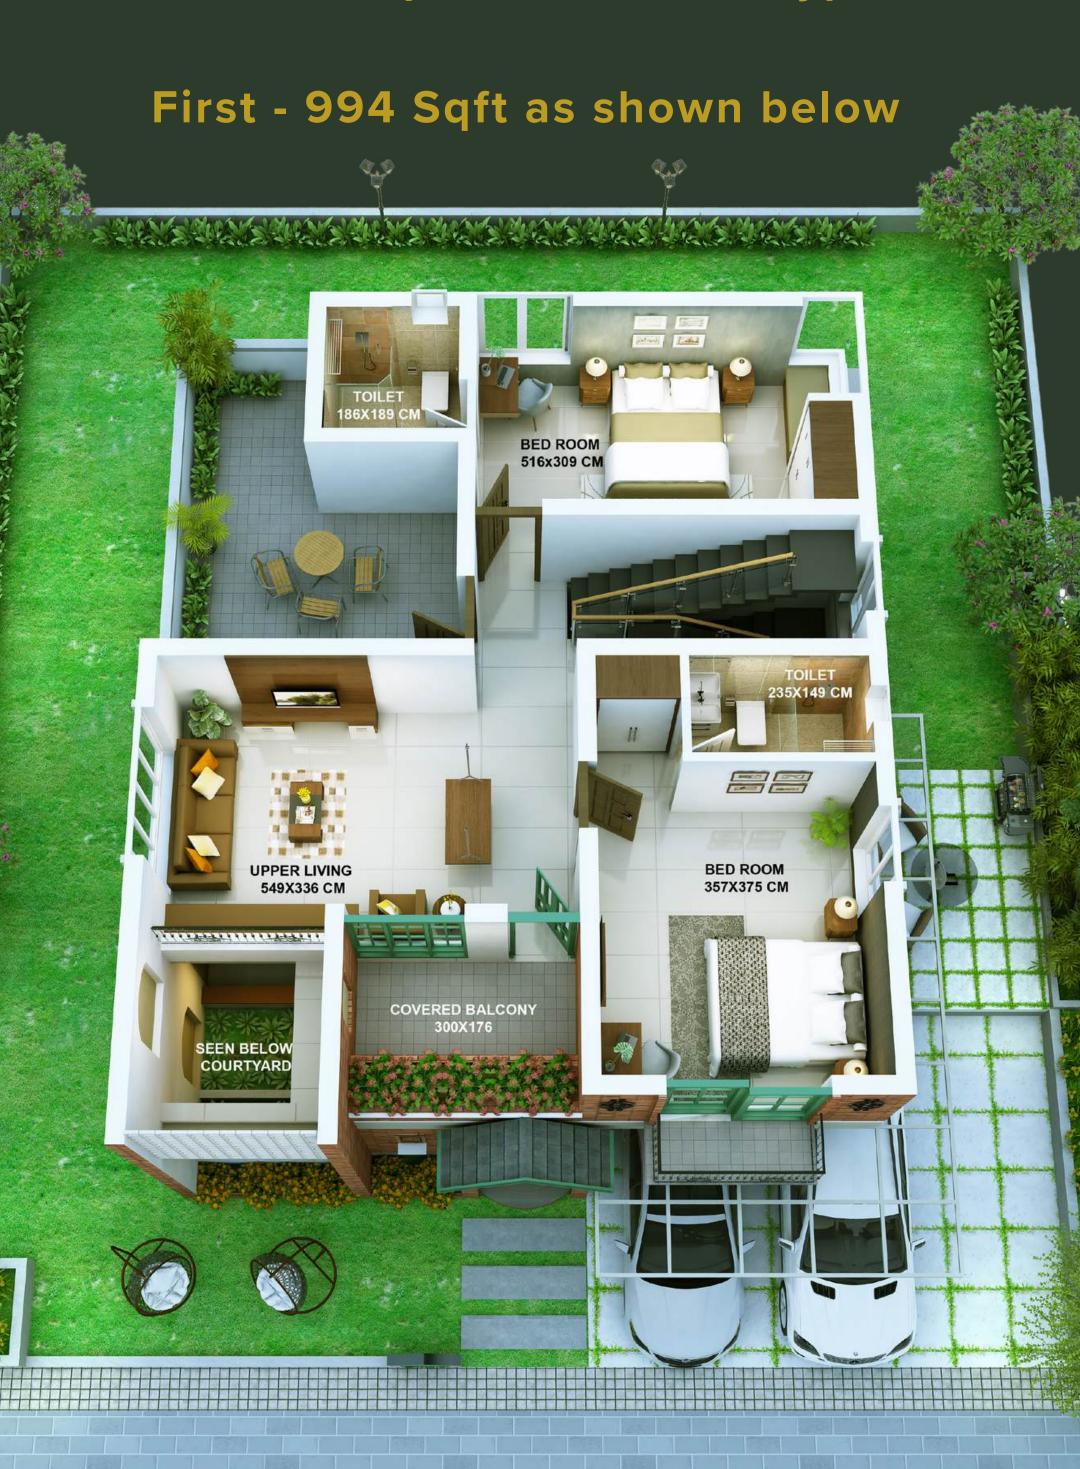

Optional Attic Space is designed for home theatre, indoor games, open dining, veg garden, open terrace, party deck etc.

Type A - 4BHK with Attic (2888 Sqft)
Ground - 1180 Sqft | First - 1180 | Attic - 528

First Floor - 1180 Sqft & Attic 528 Sqft