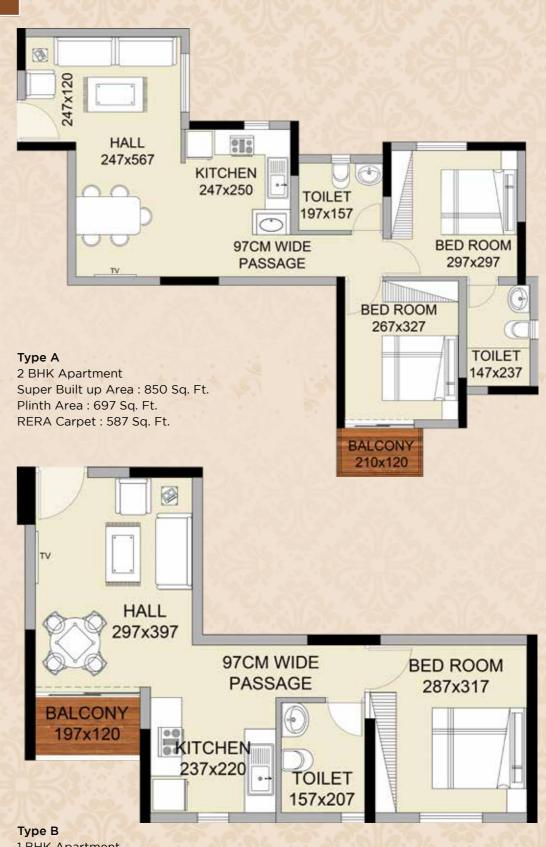

all Toilets)

1 BHK Apartment

Super Built up Area: 552 Sq. Ft. Plinth Area: 453 Sq. Ft. RERA Carpet Area: 363 Sq. Ft.