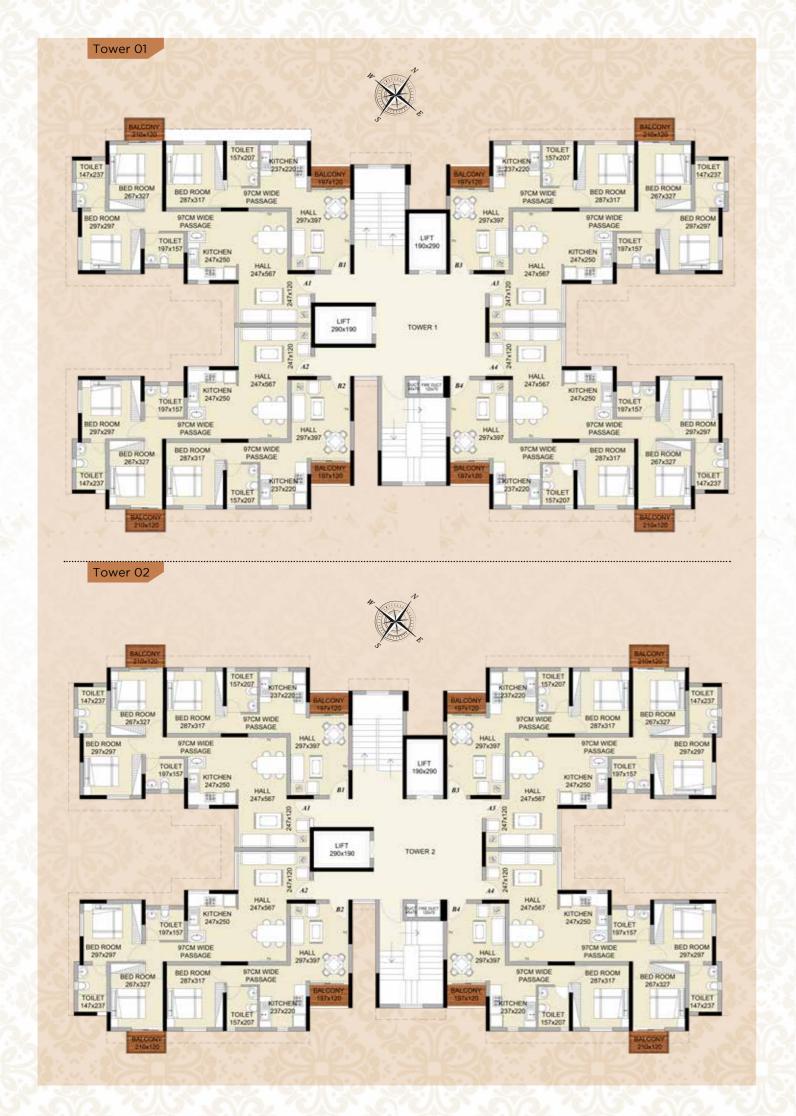

heart of Cochin.

**DECOCHIN** Situated in the serene Silver Sand Island, in close proximity to the bustling Vyttila Junction, defines the best of luxury living in Cochin. Coming up in 4.78 acres, **DECOCHIN** is a multiple tower super luxury condominium, consisting tastefully space -crafted 1 BHK and 2 BHK apartments.