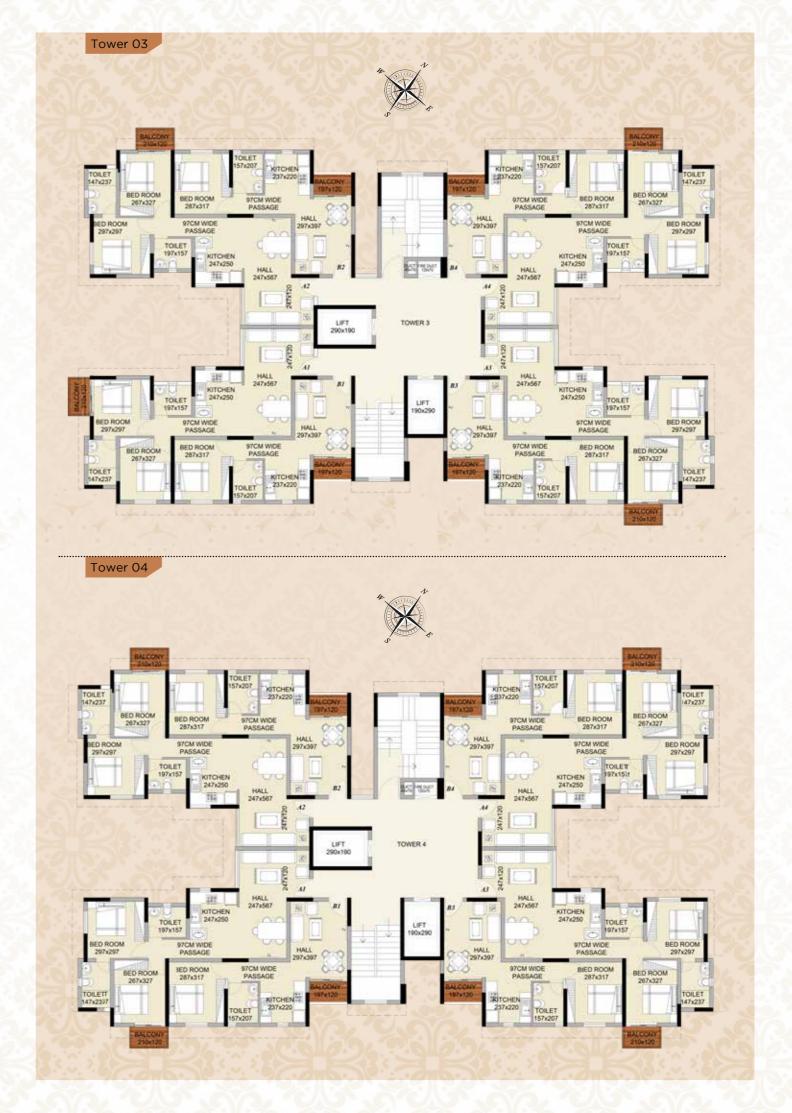

heart of Cochin.

**DECOCHIN** Situated in the serene Silver Sand Island, in close proximity to the bustling Vyttila Junction, defines the best of luxury living in Cochin. Coming up in 4.78 acres, **DECOCHIN** is a multiple tower super luxury condominium, consisting tastefully space -crafted 1 BHK and 2 BHK apartments.