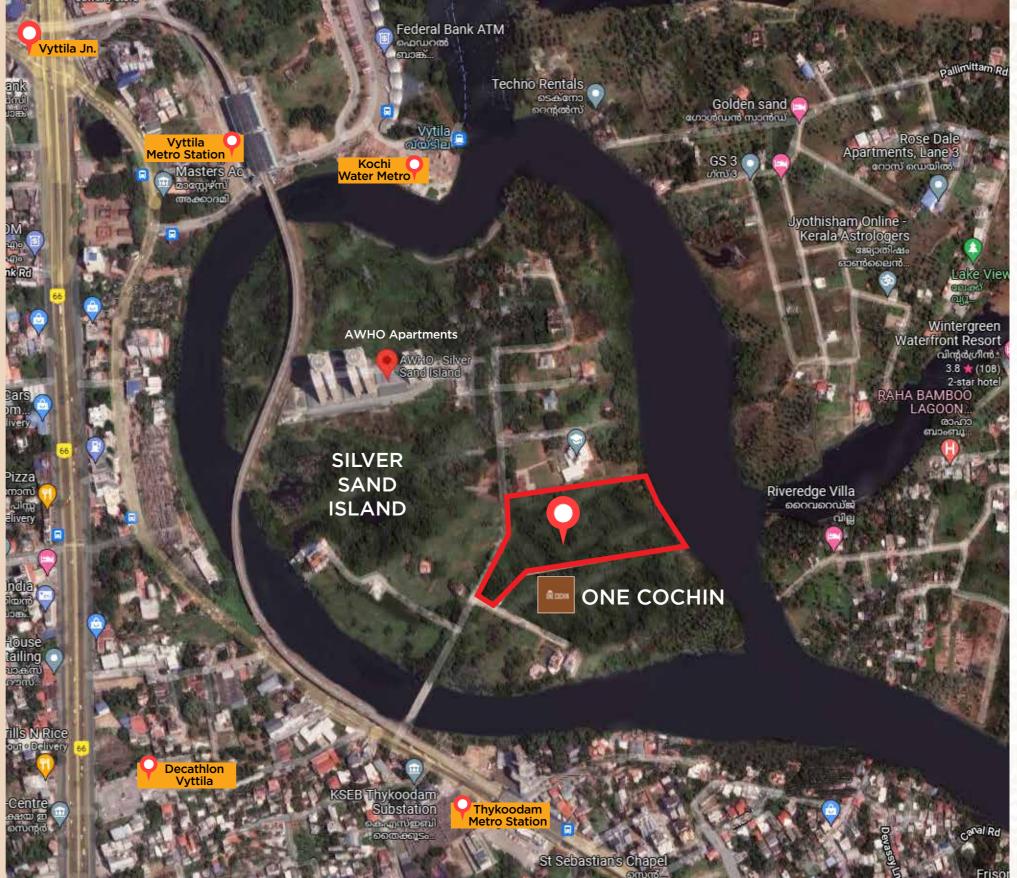

### 2 BHK Artistic 3D View

Tropical Landscaped Walking Track

ONE COCHIN is coming up in the heart of Cochin's Commercial District. Walking distance from Vyttila junction, and steps away from Thykoodam metro station, it is well connected to premier schools, the best hospitals, and Cochin's own Lulu Mall.

Towering over the Kaniyampuzha river, the units of One Cochin offer panaromic views of Cochin's myriad water bodies and its bustling neighbourhoods.

**ONE COCHIN** is designed with a modern aesthetic and sustainable practices, allowing it to seamlessly blend into the austere surroundings of Silver Sand Island - so you can enjoy the urban life, in an oasis of tranquility.

### TRASNPORTATION HUBS

Thykoodam Metro Station : Walkable Distance-

400 meters

Vyttila Hub : 1.4 km

HOTELS

Holiday Inn : 4.3 km
Le-Meridian : 4.6 km
Crowne Plaza : 4.1 km
Marriott : 8.2 km

SCHOOLS

Toch-H School : 2.7 km
The Choice School : 4.8 km
The Gregorian School : 4.1 km
Al-Ameen School : 8.2 km