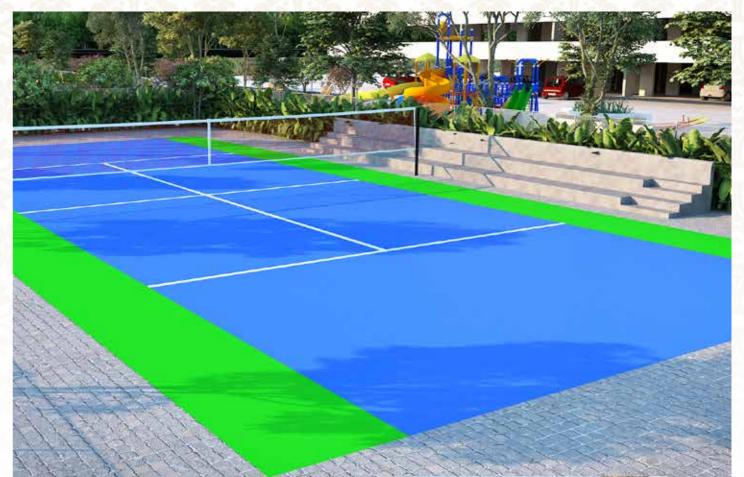

Tennis Court

**Badminton Courts** 

The Grand Entrance

**DIE COCHIN** comes with a host of state-of-the art amenities. Stay healthy with on-premise facilities for tennis, badminton, basketball and a full length swimming pool. There is also a completely netted regulation size cricket pitch. You can enjoy a lazy evening with friends at our Pavilion with indoor games and party area. Or go for an evening stroll with the background sounds of children playing along Kaniyampuzha within the rustic walkways designed by our award winning architects.