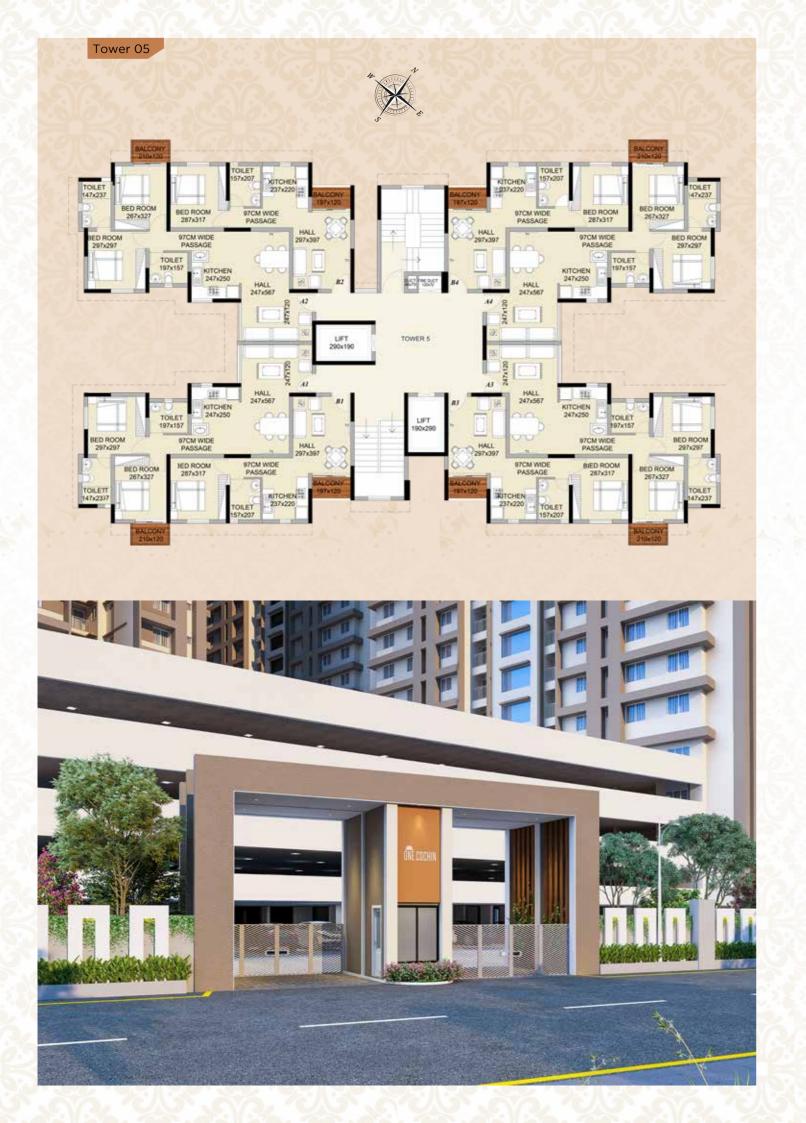

heart of Cochin.

**DECOCHIN** Situated in the serene Silver Sand Island, in close proximity to the bustling Vyttila Junction, defines the best of luxury living in Cochin. Coming up in 4.78 acres, **DECOCHIN** is a multiple tower super luxury condominium, consisting tastefully space -crafted 1 BHK and 2 BHK apartments.