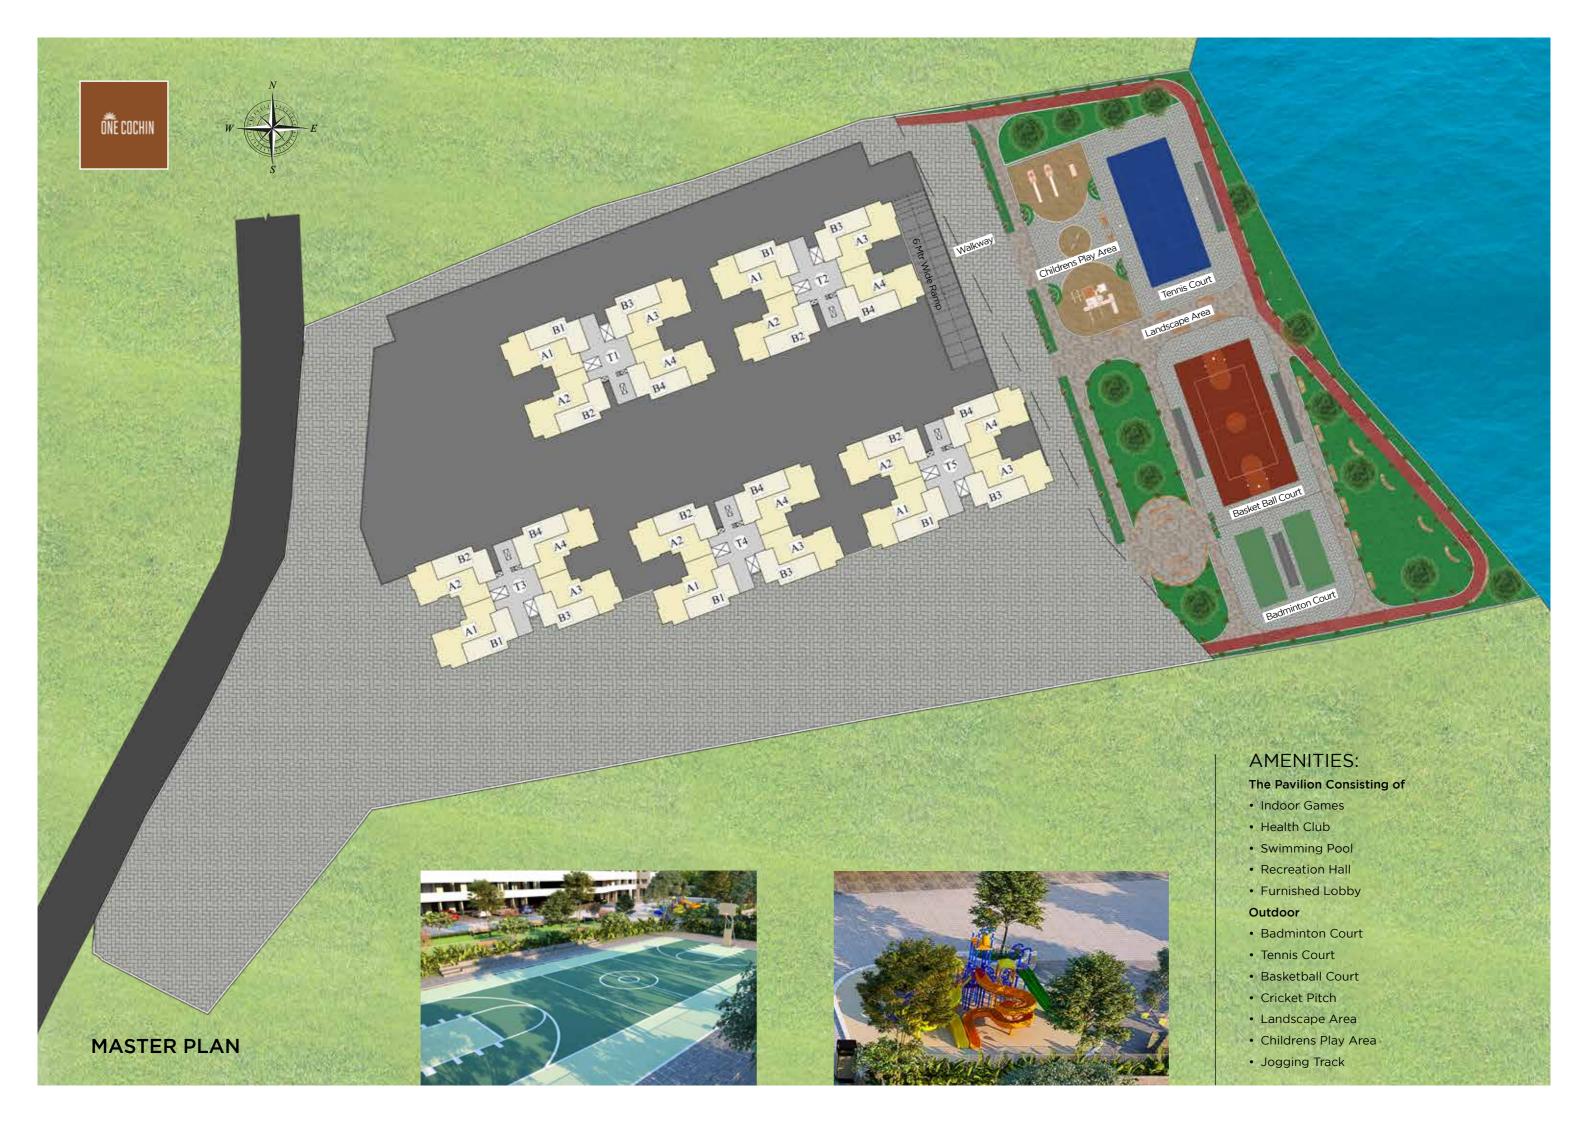

Tennis Court

**Badminton Courts** 

The Grand Entrance

**DIE COCHIN** comes with a host of state-of-the art amenities. Stay healthy with on-premise facilities for tennis, badminton, basketball and a full length swimming pool. There is also a completely netted regulation size cricket pitch. You can enjoy a lazy evening with friends at our Pavilion with indoor games and party area. Or go for an evening stroll with the background sounds of children playing along Kaniyampuzha within the rustic walkways designed by our award winning architects.

#### Health Club

Pavilion - The Lobby

Soft & Hard Landscaped Garden

**EV Charging Points - 3 Nos** 