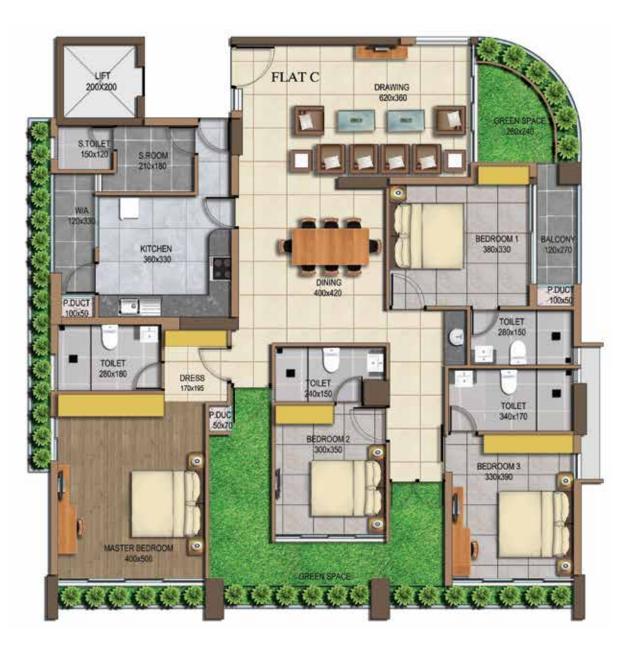

#### **FLOOR PLANS**

National Kingdom offers thoughtfully configured floor plans that meet the exacting aspirations of the millennial homemaker. The three and four bedroom apartments have new age layouts that make intelligent use of the abundant space. The mind blowing view from the apartments is the crowning glory.