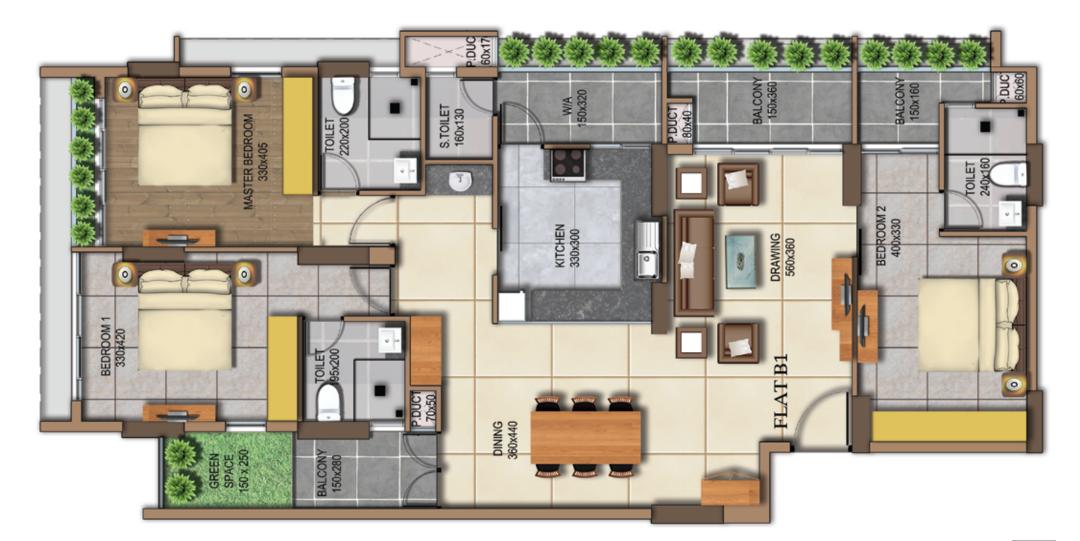

#### **TYPE B1**

Area- 2068 Sq.ft.Rera Carpet Area : Unit- 1342.05 Sq.ftBalcony- 181.91 Sq.ft

Furniture and fixtures are indicative only. Variations may occur in area/dimensions, all dimensions are in centimeters