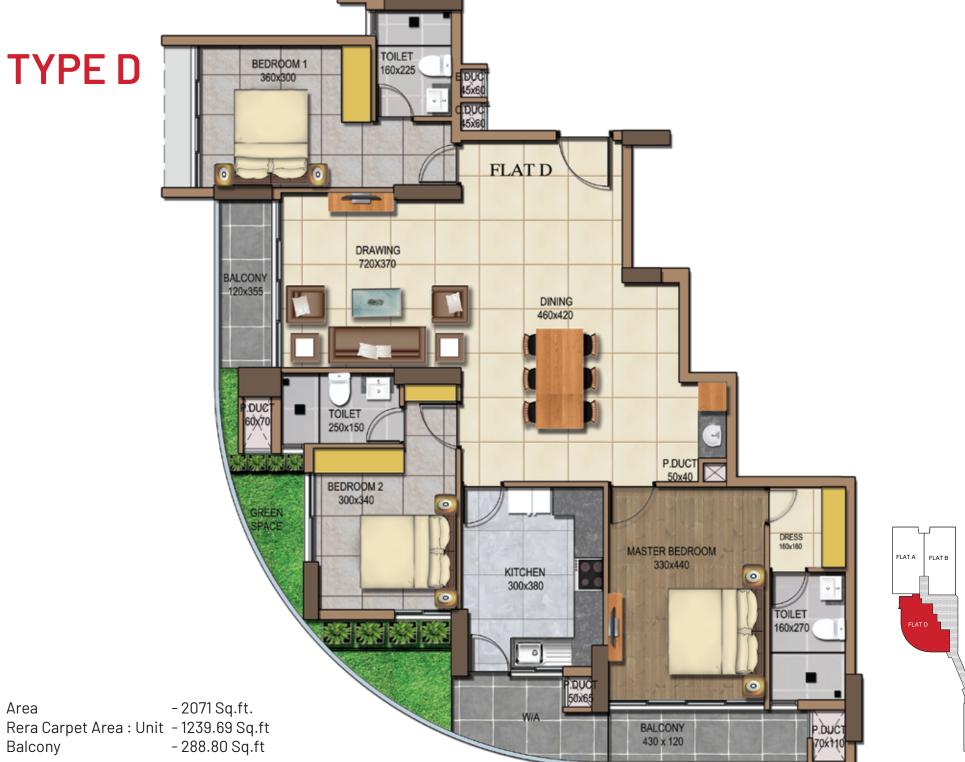

#### **TYPE B2**

FLAT D FLAT D FLAT D

Area- 2023 Sq.ft.Rera Carpet Area : Unit- 1307.61 Sq.ftBalcony- 181.91 Sq.ft

#### **TYPE A**

Area- 2044 Sq.ft.Rera Carpet Area : Unit- 1366.60 Sq.ftBalcony- 145.31 Sq.ft

Furniture and fixtures are indicative only. Variations may occur in area/dimensions, all dimensions are in centimeters