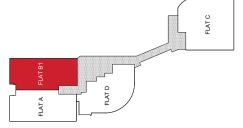

#### **TYPE B1**

Area- 2068 Sq.ft.Rera Carpet Area : Unit- 1342.05 Sq.ftBalcony- 181.91 Sq.ft

Furniture and fixtures are indicative only. Variations may occur in area/dimensions, all dimensions are in centimeters