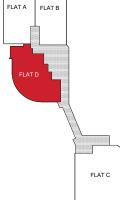

#### **TYPE B2**

FLAT D FLAT D FLAT D

Area- 2023 Sq.ft.Rera Carpet Area : Unit- 1307.61 Sq.ftBalcony- 181.91 Sq.ft