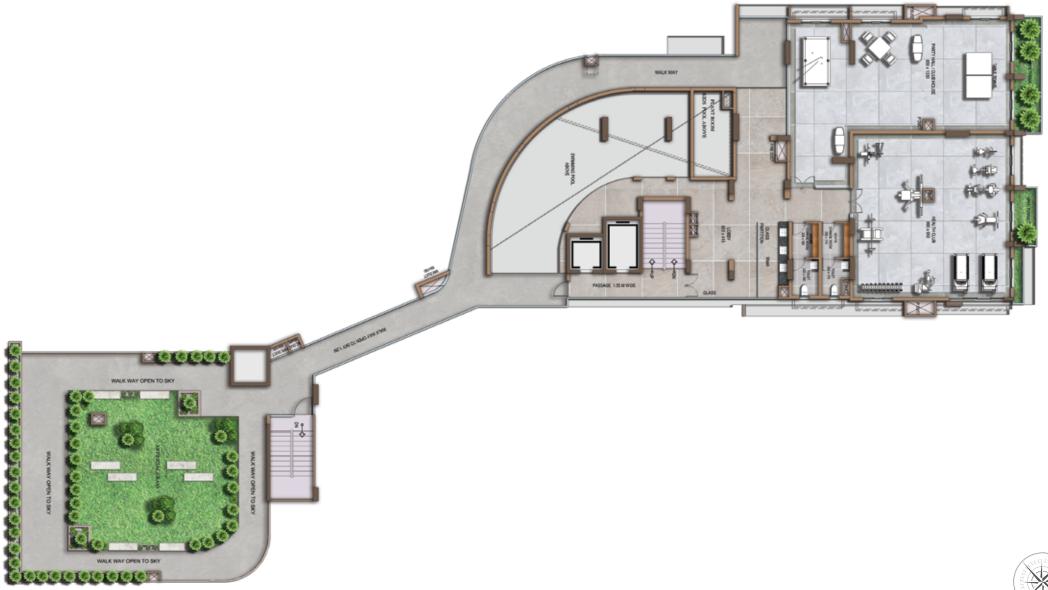

# AMENITIES OF THE PROJECT

- Roof Top Jogging Track
- Roof Top Swimming Pool
- Roof Top View Point
- Roof Top Open Party Area
- Sky Walk
- Library
- Club House
- Health Club

### **GROUND FLOOR AMENITIES**

- Two Spacious Lobbies with Reception
- Two Way Main Road Connectivity
- A/C Guest Room With Toilet
- Association Room
- Landscape Garden
- Drivers Room with Toilet