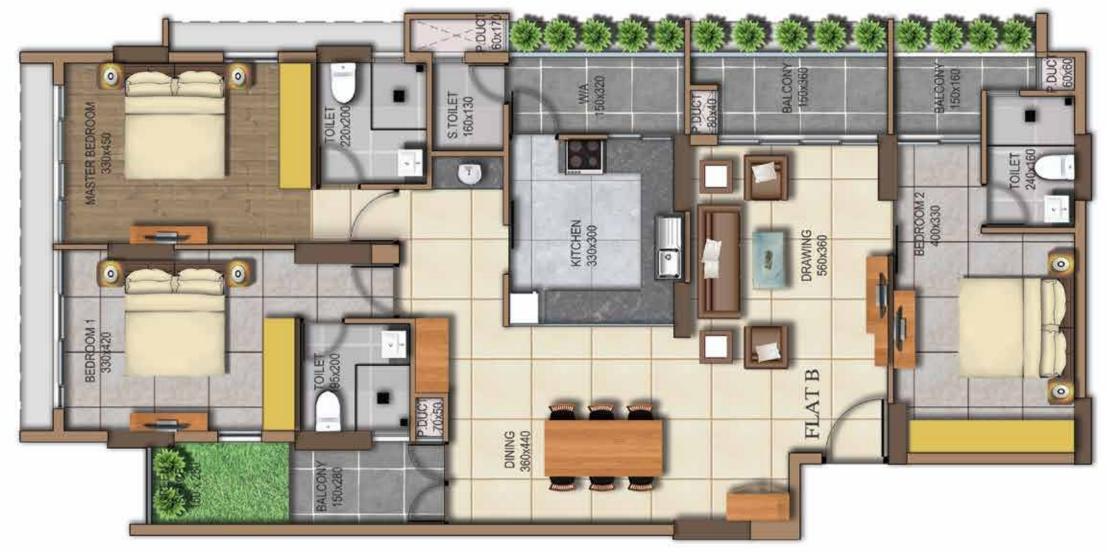

#### **TYPE B**

Area- 2090 Sq.ft.Rera Carpet Area : Unit- 1358.42 Sq.ftBalcony- 181.91 Sq.ft

Area- 2799 Sq.ft.Rera Carpet Area : Unit- 1616.54 Sq.ftBalcony- 462.42 Sq.ft

Furniture and fixtures are indicative only. Variations may occur in area/dimensions, all dimensions are in centimeters