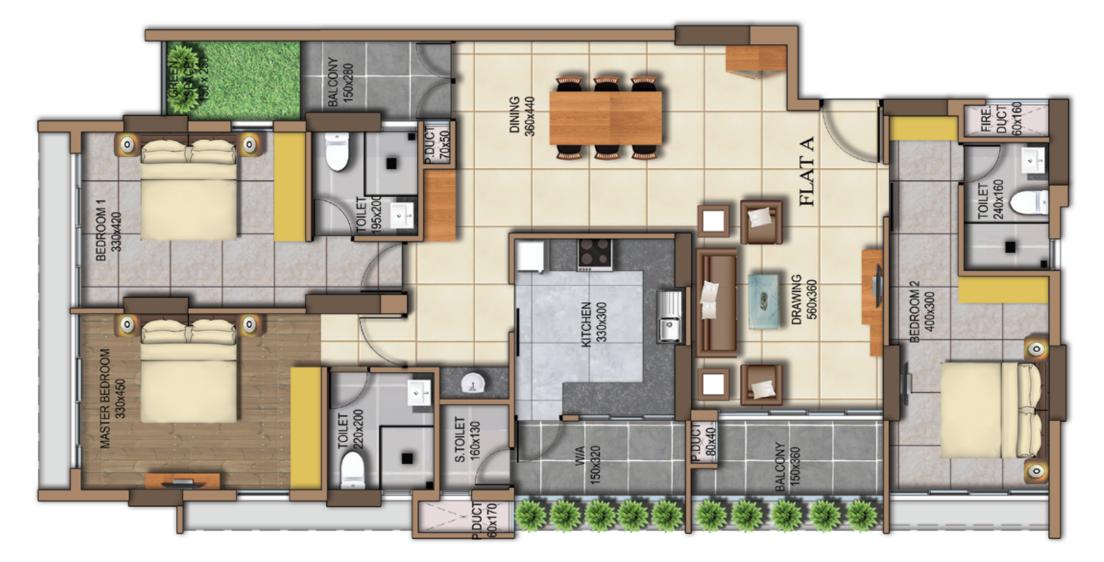

#### **TYPE A**

Area- 2044 Sq.ft.Rera Carpet Area : Unit- 1366.60 Sq.ftBalcony- 145.31 Sq.ft

Furniture and fixtures are indicative only. Variations may occur in area/dimensions, all dimensions are in centimeters