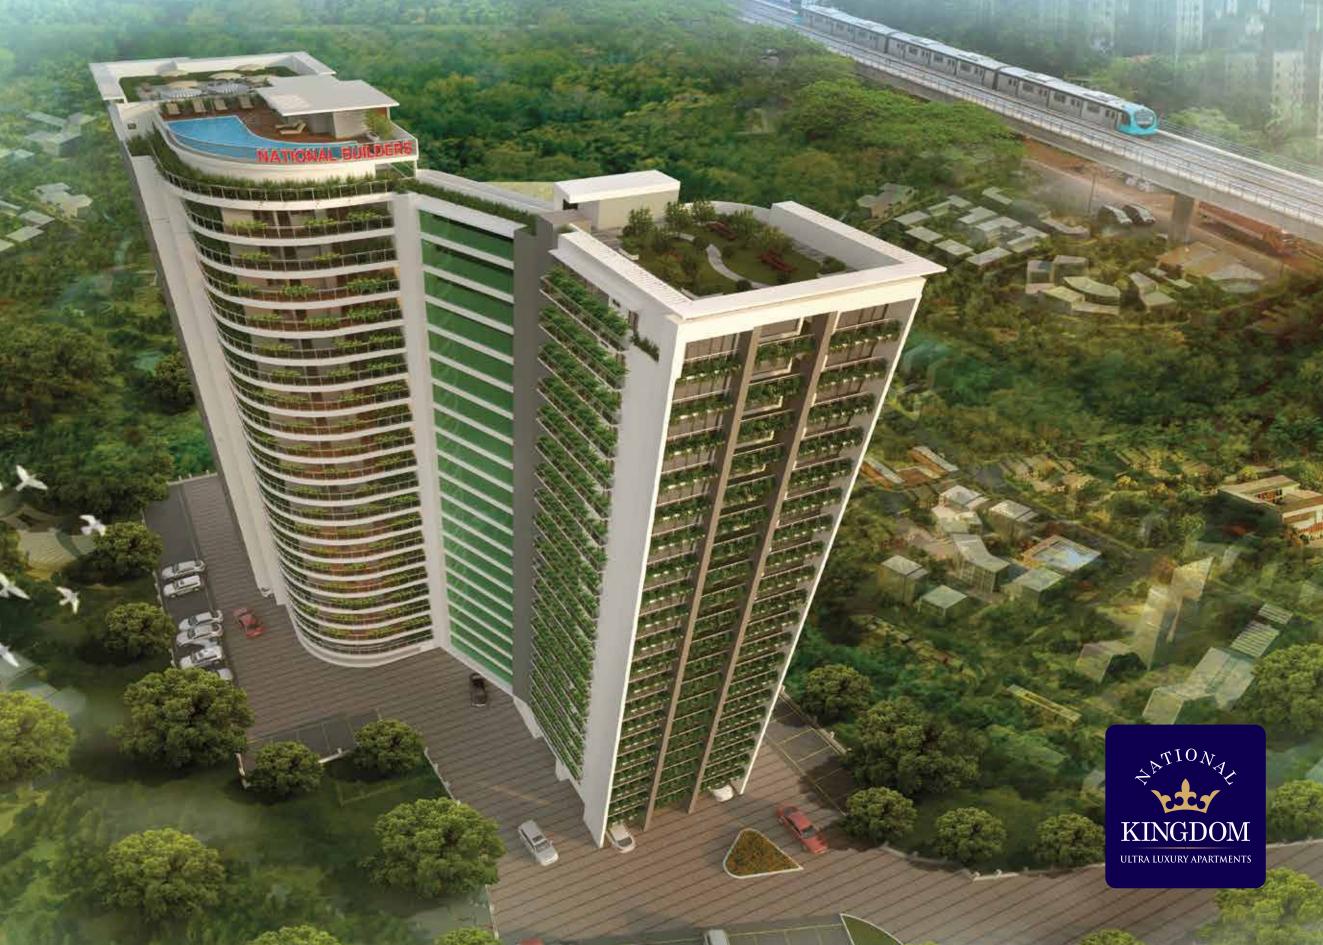

## BE WHERE THE BUZZ IS

Kochi is reimagining and reinventing itself. The new 'metropolitan' Kochi has new buzzpoints and attractions. Palarivattom is one of the most sought-after locations in the new Kochi. National Kingdom is located close to the Palarivattom Metro station, offering a bevy of urban charms on a platter.

## WALK ON THE KOCHI'S FIRST EVER SKYWALK

Imagine the thrill and the surge of adrenalin as you tip toe from one tower to the other, atop the skywalk that connects the two. The fascinating view will bowl you over, as the swirling clouds and the swaying palms create a harmonious fusion of ethereal beauty. Enjoy the exquisite feel, as you defy gravity, seemingly floating in the air!

## PAINT THE TOWN GREEN

National Kingdom's unique terrace gardens give it a green signature. Wake up to the lullaby of birds everyday, as its lush foliage gives you a feeling of a forest cottage.

# AMENITIES OF THE PROJECT

- Roof Top Jogging Track
- Roof Top Swimming Pool
- Roof Top View Point
- Roof Top Open Party Area
- Sky Walk
- Library
- Club House
- Health Club