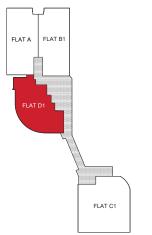

#### **TYPE B2**

FLAT D FLAT D FLAT D

Area- 2023 Sq.ft.Rera Carpet Area : Unit- 1307.61 Sq.ftBalcony- 181.91 Sq.ft

#### **TYPE C1**

Area

Balcony

FLAT B1

FLAT A

FLAT D

**ROOF TOP SWIMMING POOL** 

- BIN