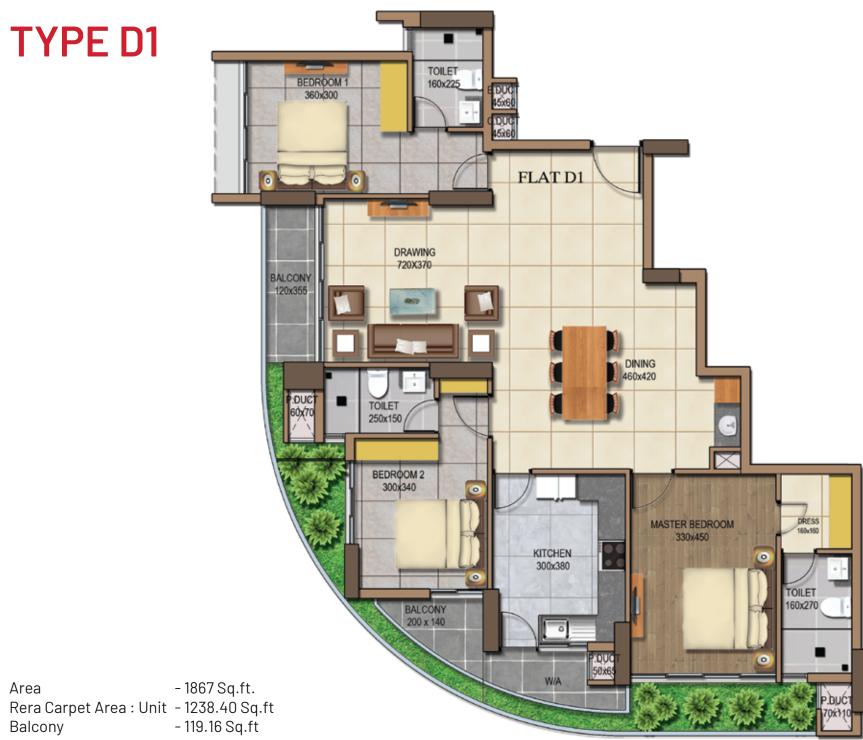

#### **FLOOR PLANS**

National Kingdom offers thoughtfully configured floor plans that meet the exacting aspirations of the millennial homemaker. The three and four bedroom apartments have new age layouts that make intelligent use of the abundant space. The mind blowing view from the apartments is the crowning glory.