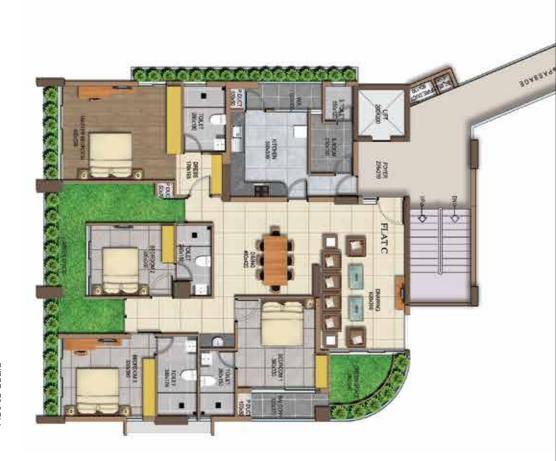

#### **FLOOR PLANS**

National Kingdom offers thoughtfully configured floor plans that meet the exacting aspirations of the millennial homemaker. The three and four bedroom apartments have new age layouts that make intelligent use of the abundant space. The mind blowing view from the apartments is the crowning glory.

#### **TYPICAL FLOOR PLAN**

1st to 18th Floor Plan

Not to scale