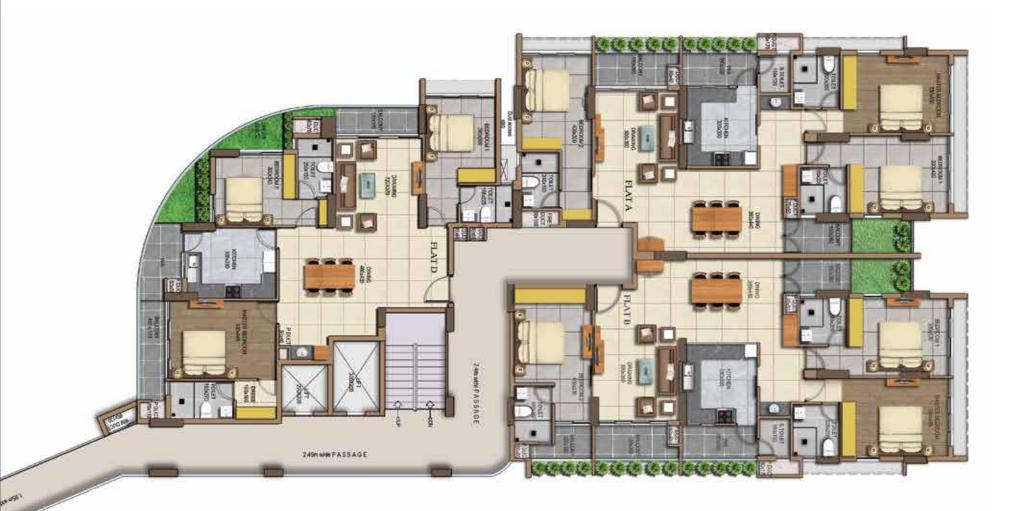

#### **FLOOR PLANS**

National Kingdom offers thoughtfully configured floor plans that meet the exacting aspirations of the millennial homemaker. The three and four bedroom apartments have new age layouts that make intelligent use of the abundant space. The mind blowing view from the apartments is the crowning glory.

#### **TYPICAL FLOOR PLAN**

1st to 18th Floor Plan

Not to scale