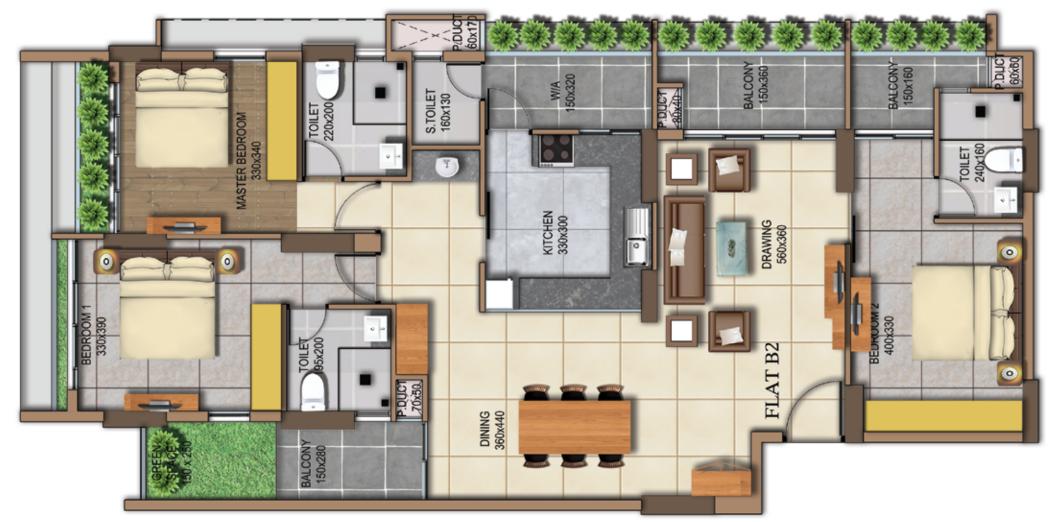

#### **FLOOR PLANS**

National Kingdom offers thoughtfully configured floor plans that meet the exacting aspirations of the millennial homemaker. The three and four bedroom apartments have new age layouts that make intelligent use of the abundant space. The mind blowing view from the apartments is the crowning glory.

#### **TYPE B2**

FLAT D FLAT D FLAT D

Area- 2023 Sq.ft.Rera Carpet Area : Unit- 1307.61 Sq.ftBalcony- 181.91 Sq.ft