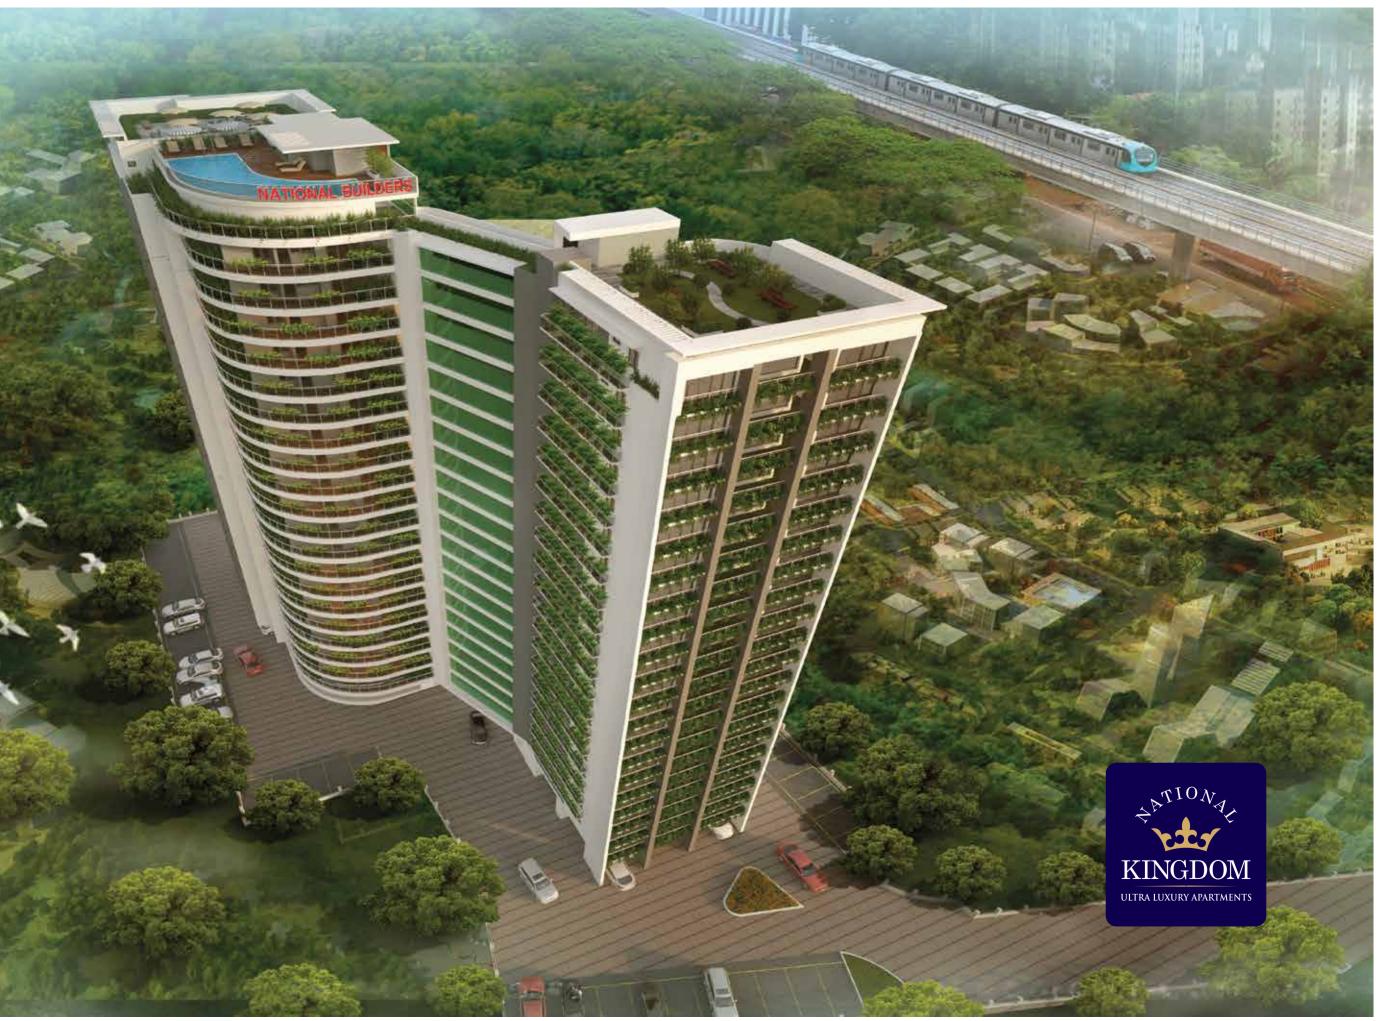

### A WALK IN THE CLOUDS

## THE KINGDOM COMES

National Builders proudly presents its magnum opus project National Kingdom, Kochi's first skyvilla project. A majestic skyscraper with a medley of new age features and amenities, National Kingdom is coming up at the new buzz point of Kochi - Palarivattom. Located near the Palarivattom Metro Station, National Kingdom offers a premium lifestyle to the connoisseurs of fine living.

## LOOK UP TO THE SKY

National Kingdom has the proud distinction of being Kochi's first skyvilla project. It brings to you a truly international lifestyle experience that fuses the functionality of an apartment with the aesthetics of a villa. Each apartment at National Kingdom comes loaded with 'first-of-its-kind' features and amenities.

## WALK ON THE KOCHI'S FIRST EVER SKYWALK

Imagine the thrill and the surge of adrenalin as you tip toe from one tower to the other, atop the skywalk that connects the two. The fascinating view will bowl you over, as the swirling clouds and the swaying palms create a harmonious fusion of ethereal beauty. Enjoy the exquisite feel, as you defy gravity, seemingly floating in the air!

## PAINT THE TOWN GREEN

National Kingdom's unique terrace gardens give it a green signature. Wake up to the lullaby of birds everyday, as its lush foliage gives you a feeling of a forest cottage.