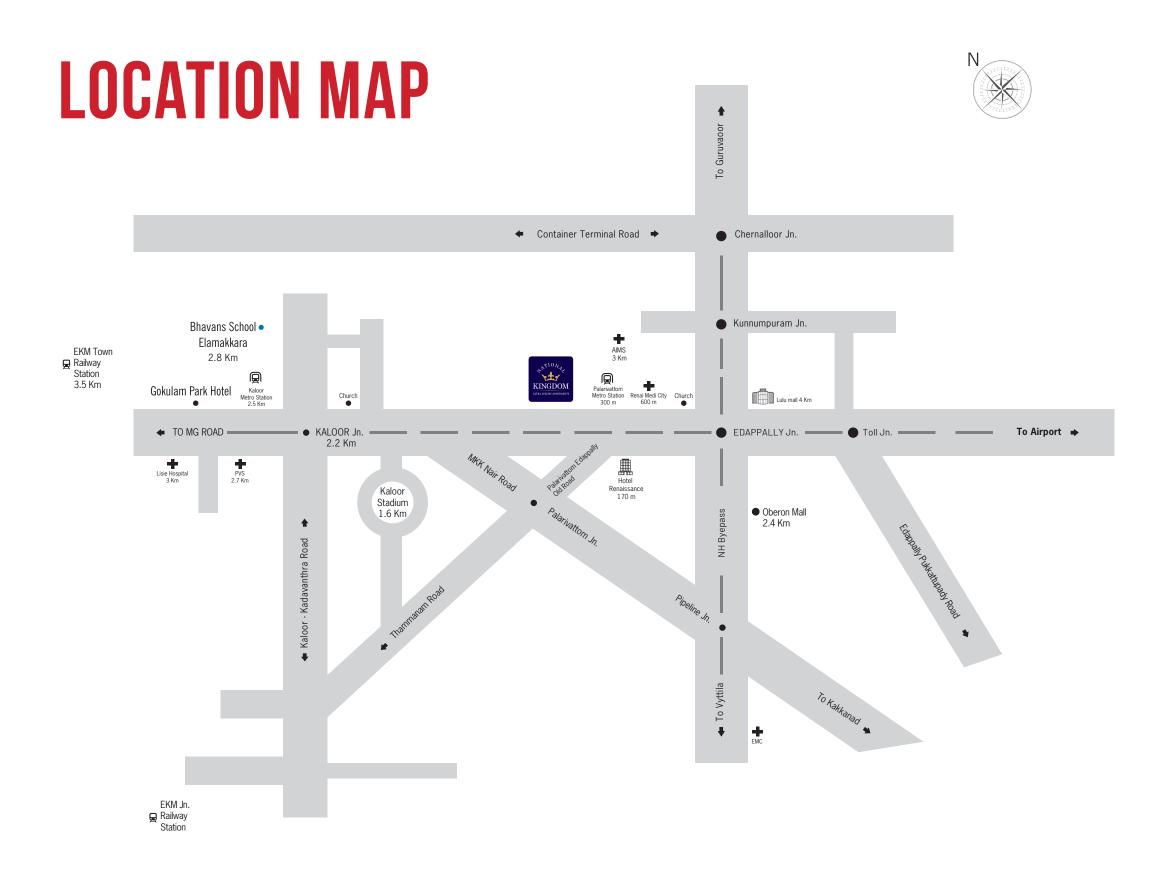

# **PRIZED LOCATION**, **INCOMPARABLE CONVENIENCE**

National Kingdom is located at Palarivattom, a prime location of Kochi city. National Kingdom is well connected to all major locations in Kochi and centres of conveniences.

#### SCHOOLS

| Bhavans Vidya Mandir, Elamakkara    | - | 2.8 km |
|-------------------------------------|---|--------|
| Choice School                       | - | 9.8 km |
| Rajagiri School, Kalamassery        | - | 6.5 km |
| Bhavans Vidya Mandir, Girinagar     | - | 6.3 km |
| Kendriya Vidyalaya, Kadavanthara    | - | 5.2 km |
| Тос-Н                               | - | 5.6 km |
| Seventh Day Adventist School        | - | 3.0 km |
| Global Public School, Thiruvaniyoor | - | 17 km  |

#### COLLEGES

| Sacred Heart College           | - 9.2 km  |
|--------------------------------|-----------|
| Maharajas College              | - 5.8 km  |
| St. Teresa's College           | - 5.4 km  |
| St. Albert's College           | - 3.8 km  |
| SCMS                           | - 8.1km   |
| St. Paul's College             | - 7.3 km  |
| Govt Medical College           | - 10.4 km |
| Rajagiri College of Management | - 9.5 km  |

#### **GOVERNMENT INSTITUTIONS**

| - | 5.1 km |
|---|--------|
| - | 7.7 km |
| - | 1.3 km |
| - | 5.5 km |
|   | -      |

#### TRANSPORTATION

| Metro Station, Palarivattom  | - | 200 m  |
|------------------------------|---|--------|
| North Railway Station        | - | 3.4 km |
| Vyttila Hub                  | - | 5.8 km |
| South Railway Station        | - | 5.9 km |
| Kaloor Bus Stand             | - | 2.6 km |
| Cochin International Airport | - | 24 km  |

#### TEMPLE/CHURCH/MOSQUE

| St. Xavier's Church        | - | 3 km   |
|----------------------------|---|--------|
| St. Antony's Shrine        | - | 1.5 km |
| Rajarajeswari Temple       | - | 250 m  |
| Sree Harihara Sudha Temple | - | 400 m  |
| Salafi Juma Masjid         | - | 700 m  |

#### HOSPITALS

| Lisie Hospital           | - | 2.9 km  |
|--------------------------|---|---------|
| Indira Gandhi Hospital   | - | 5.1 km  |
| Medical Trust Hospital   | - | 6.6 km  |
| VPS Lakeshore Hospital   | - | 10.8 km |
| Ernakulam Medical Center | - | 1.8 km  |

#### SUPER MARKET

| Margin Free Super Market, Palarivattom | - 500 m  |
|----------------------------------------|----------|
| Krishna Super Market                   | - 100 m  |
| Bismi Hyper Market                     | - 2.5 km |
| Lulu Hyper Market                      | -2.8 km  |
| Blue Star Super Market                 | - 2.2 km |
|                                        |          |

#### **CLOSE TO CONVENIENCES**

| Lulu Mall                   | - | 2.8 km |
|-----------------------------|---|--------|
| Oberon Mall                 | - | 2.4 Km |
| Palarivattom Junction       | - | 350 m  |
| Kadavanthra Junction        | - | 5.2 km |
| M.G. Road                   | - | 5.9 km |
| Gold Souk                   | - | 3.8 km |
| Info Park                   | - | 8.9 km |
| Rajiv Gandhi Indoor Stadium | - | 5.1 km |
| Kaloor Stadium              | - | 1.5 Km |
| Marine Drive                | - | 4.5 km |
| Axis Bank                   | - | 500 m  |
| HDFC Bank                   | - | 350 m  |
| CSB                         | - | 400 m  |
| Federal Bank                | - | 500 m  |
| State Bank of India         | - | 1km    |
| Indian Bank                 | - | 250 m  |
| South Indian Bank           | - | 500 m  |
|                             |   |        |