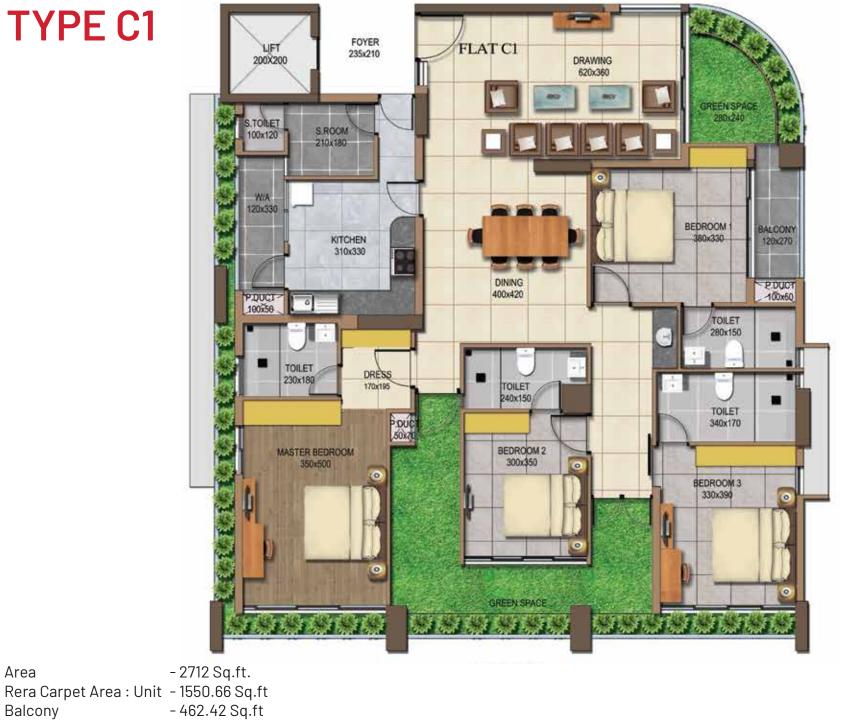

#### **FLOOR PLANS**

National Kingdom offers thoughtfully configured floor plans that meet the exacting aspirations of the millennial homemaker. The three and four bedroom apartments have new age layouts that make intelligent use of the abundant space. The mind blowing view from the apartments is the crowning glory.

#### **TYPE C1**

Area

Balcony

FLAT B1

FLAT A

FLAT D

**ROOF TOP SWIMMING POOL** 

- BIN