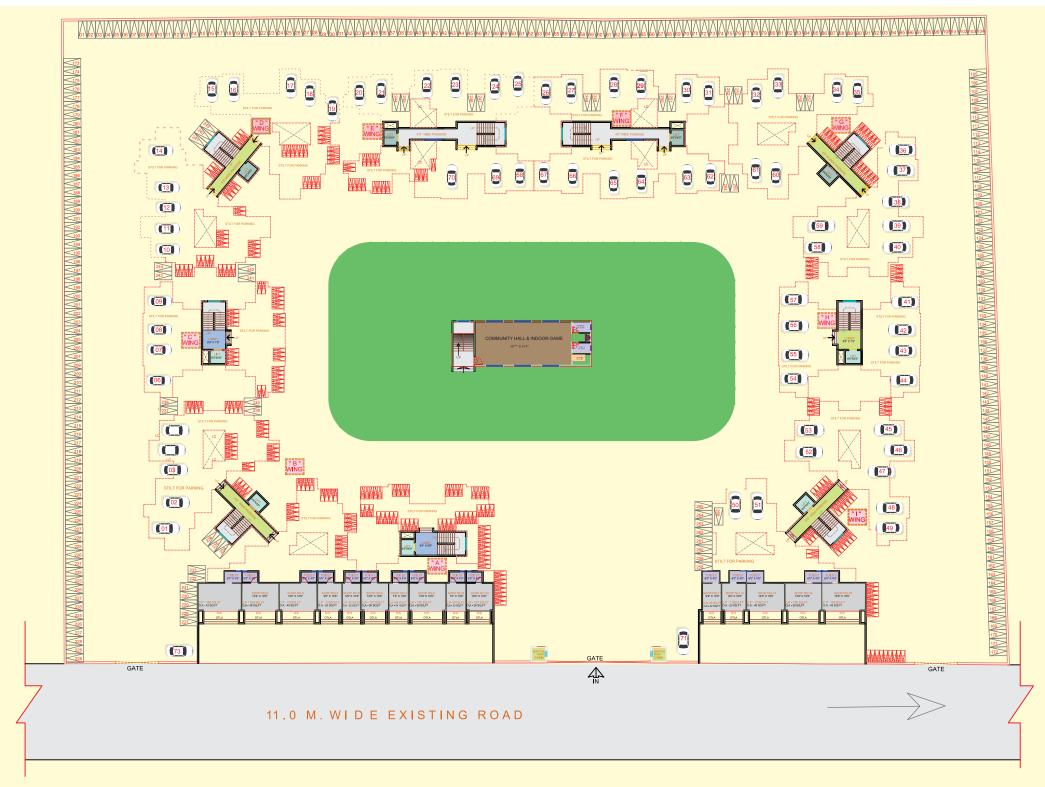

## **Glance of Residential & Commercial**

#### **Key Features**

G+4 Residential cum commercial project,

Community Hall with Gym, Land Scape Garden,

Children Play Area, Jogging Track, Indoor Games & Intercom Facilities.